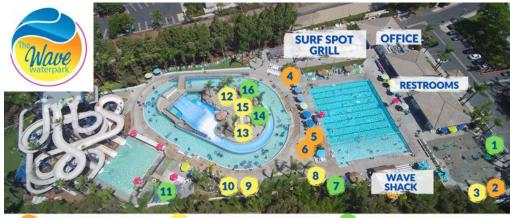

## **The Wave Waterpark** Within Vista Village is the Wave Waterpark

The Wave Waterpark is the City of Vista's popular summertime attraction featuring a slide tower, flow rider, rip tide slide, floating river, competition pool, and spray park. This Waterpark also offers camps, swim lessons, junior lifeguard program, scout program, CPR and water polo classes, and group/birthday programs. The Wave is recognized for its extensive safety training programs and safety records. It is a Five Star recognized facility by Star Guard Elite, an industry organization providing comprehensive lifeguard training programs for the waterpark industry.

**KONA SMALL CABANAS** 

PIPELINE SMALL CABANAS

LARGE KAHUNA CABANAS