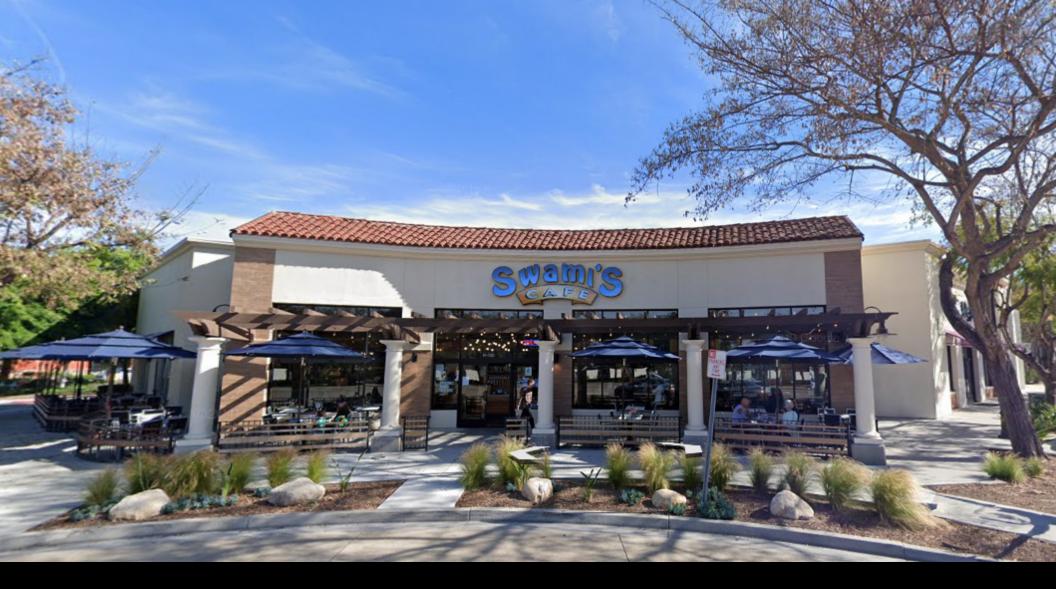

| Suite | Tenant                                                                               | SF             |
|-------|--------------------------------------------------------------------------------------|----------------|
|       | 20 Main St                                                                           |                |
| 116   | Poki Poki                                                                            | 1,174          |
| 117   | Panda Express                                                                        | 2,000          |
| 118   | Serenity Retreat & Spa                                                               | 2,971          |
| 119   | Available                                                                            | 1,800          |
| 120   | Available                                                                            | 1,704          |
| 121   | Clay 'n Latte                                                                        | 1,465          |
| 122   | Swami's Cafe                                                                         | 4,845          |
|       | 401 Vista Village Dr                                                                 |                |
| 123   | Available                                                                            | 1,957          |
| 124   | Matured Seoul BBQ                                                                    | 5,042          |
|       | 40 Main St                                                                           |                |
| 125   | Beauty Bungalow                                                                      | 6,090          |
| 126   | Harumama Restaurant                                                                  | 2,611          |
|       | 347 Vista Village Drive                                                              |                |
| 201   | Fruttos Yogurt                                                                       | 1,300          |
|       |                                                                                      |                |
| 202   | AT&T Mobility                                                                        | 3,700          |
| 202   | 307 Vista Village Drive                                                              | 3,700          |
| 202   |                                                                                      | 3,700<br>6,000 |
|       | 307 Vista Village Drive<br>Available                                                 |                |
|       | <b>307 Vista Village Drive</b><br>Available<br>Former Restaurant                     |                |
| 203   | 307 Vista Village Drive<br>Available<br>Former Restaurant<br>225 Vista Village Drive | 6,000          |