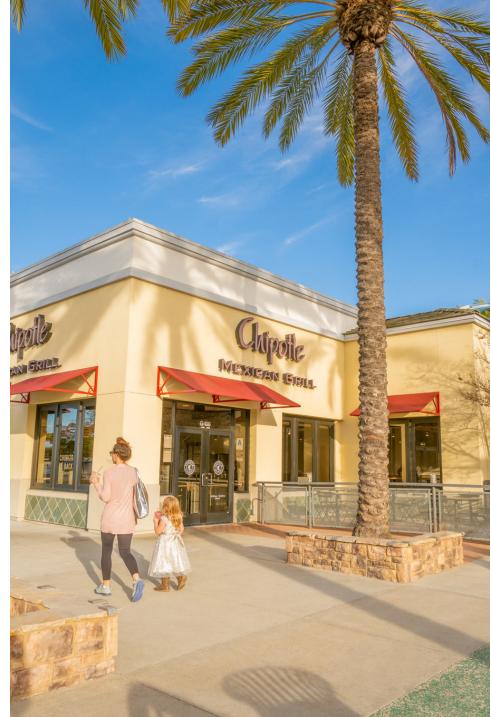

## Site plan

| Suite | Tenant                         | SF     |
|-------|--------------------------------|--------|
|       | 25 Main St                     |        |
| 100   | Cinepolis (15 Screens)         | 69,654 |
|       | 15 Main St                     |        |
| 101   | Lamppost Pizza                 | 5,862  |
|       | 35 Main St                     |        |
| 102   | Available<br>Former Restaurant | 2,000  |
| 103   | Available                      | 1,652  |
| 104   | North County<br>Self Defense   | 1,627  |
| 105   | Botoxie                        | 1,747  |
| 106   | Wings N Things                 | 1,753  |
|       | 30 Main St                     |        |
| 107   | Starbucks Coffee               | 1,450  |
| 108   | Available                      | 801    |
| 109   | Great Clips                    | 1,065  |
| 110   | Ten Perfect Nails              | 1,175  |
| 111   | Available                      | 1,856  |
| 112   | Orthodontist                   | 2,608  |
| 113   | San Diego<br>County Sheriff    | 502    |
| 114   | Cold Stone Creamery            | 1,029  |
| 115   | Chipotle                       | 2,569  |