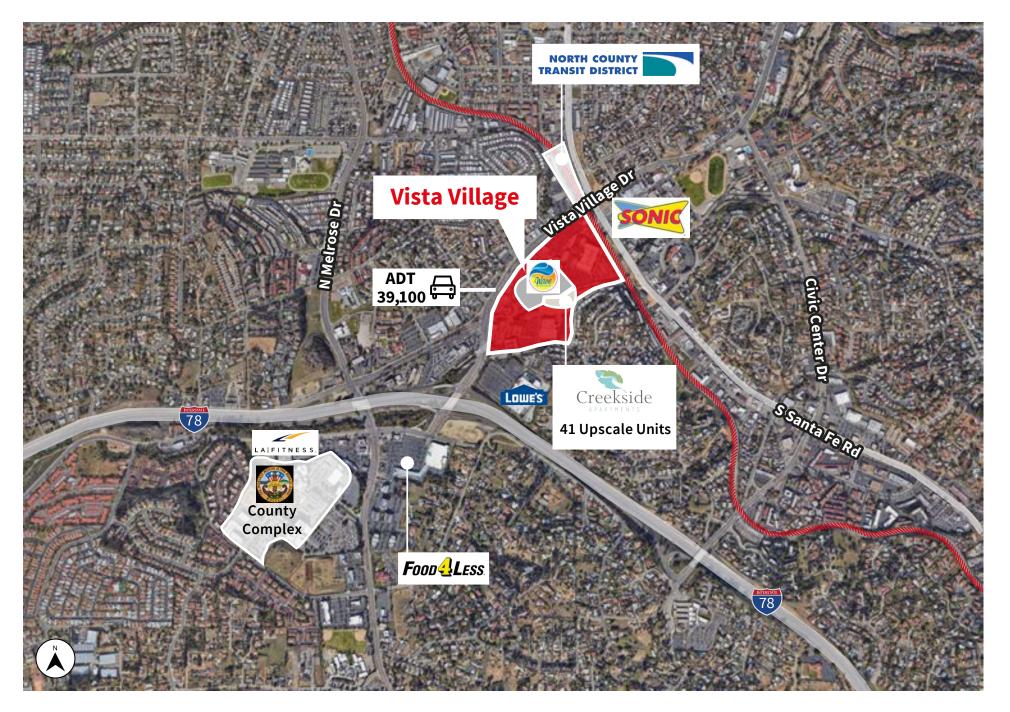

## Cars per day

Vista Village Drive: ±39,100 Between Vista Drive and N. Santa Fe Avenue Highway 78 at Vista Village Drive: ±130,000

## Vista Village

235-401 Vista Village Drive, Vista, California

Vista Village is the area's premier, entertainment-focused shopping center with 235,299 sf of retail anchored by

Serving the prosperous communities of Vista, Oceanside and North Carlsbad. The center offers direct access from four signalized entry points and features signage visible from California State Route 78.