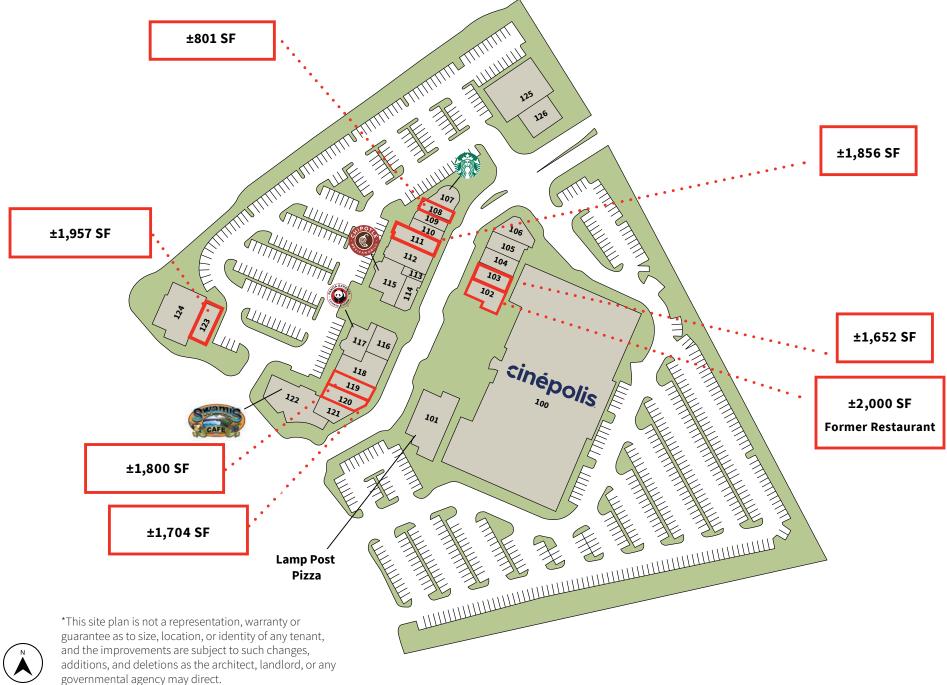

## Site plan

| Suite | Tenant                         | SF     |
|-------|--------------------------------|--------|
|       | 25 Main St                     |        |
| 100   | Cinepolis (15 Screens)         | 69,654 |
|       | 15 Main St                     |        |
| 101   | Lamppost Pizza                 | 5,862  |
|       | 35 Main St                     |        |
| 102   | Available<br>Former Restaurant | 2,000  |
| 103   | Available                      | 1,652  |
| 104   | North County<br>Self Defense   | 1,627  |
| 105   | Botoxie                        | 1,747  |
| 106   | Wings N Things                 | 1,753  |
|       | 30 Main St                     |        |
| 107   | Starbucks Coffee               | 1,450  |
| 108   | Available                      | 801    |
| 109   | Great Clips                    | 1,065  |
| 110   | Ten Perfect Nails              | 1,175  |
| 111   | Available                      | 1,856  |
| 112   | Orthodontist                   | 2,608  |
| 113   | San Diego<br>County Sheriff    | 502    |
| 114   | Cold Stone Creamery            | 1,029  |
| 115   | Chipotle                       | 2,569  |

| Suite | Tenant                                                                               | SF             |
|-------|--------------------------------------------------------------------------------------|----------------|
|       | 20 Main St                                                                           |                |
| 116   | Poki Poki                                                                            | 1,174          |
| 117   | Panda Express                                                                        | 2,000          |
| 118   | Serenity Retreat & Spa                                                               | 2,971          |
| 119   | Available                                                                            | 1,800          |
| 120   | Available                                                                            | 1,704          |
| 121   | Clay 'n Latte                                                                        | 1,465          |
| 122   | Swami's Cafe                                                                         | 4,845          |
|       | 401 Vista Village Dr                                                                 |                |
| 123   | Available                                                                            | 1,957          |
| 124   | Matured Seoul BBQ                                                                    | 5,042          |
|       | 40 Main St                                                                           |                |
| 125   | Beauty Bungalow                                                                      | 6,090          |
| 126   | Harumama Restaurant                                                                  | 2,611          |
|       | 347 Vista Village Drive                                                              |                |
| 201   | Fruttos Yogurt                                                                       | 1,300          |
|       |                                                                                      |                |
| 202   | AT&T Mobility                                                                        | 3,700          |
| 202   | 307 Vista Village Drive                                                              | 3,700          |
| 202   |                                                                                      | 3,700<br>6,000 |
|       | 307 Vista Village Drive<br>Available                                                 |                |
|       | <b>307 Vista Village Drive</b><br>Available<br>Former Restaurant                     |                |
| 203   | 307 Vista Village Drive<br>Available<br>Former Restaurant<br>225 Vista Village Drive | 6,000          |

\*This site plan is not a representation, warranty or guarantee as to size, location, or identity of any tenant, and the improvements are subject to such changes, additions, and deletions as the architect, landlord, or any governmental agency may direct.