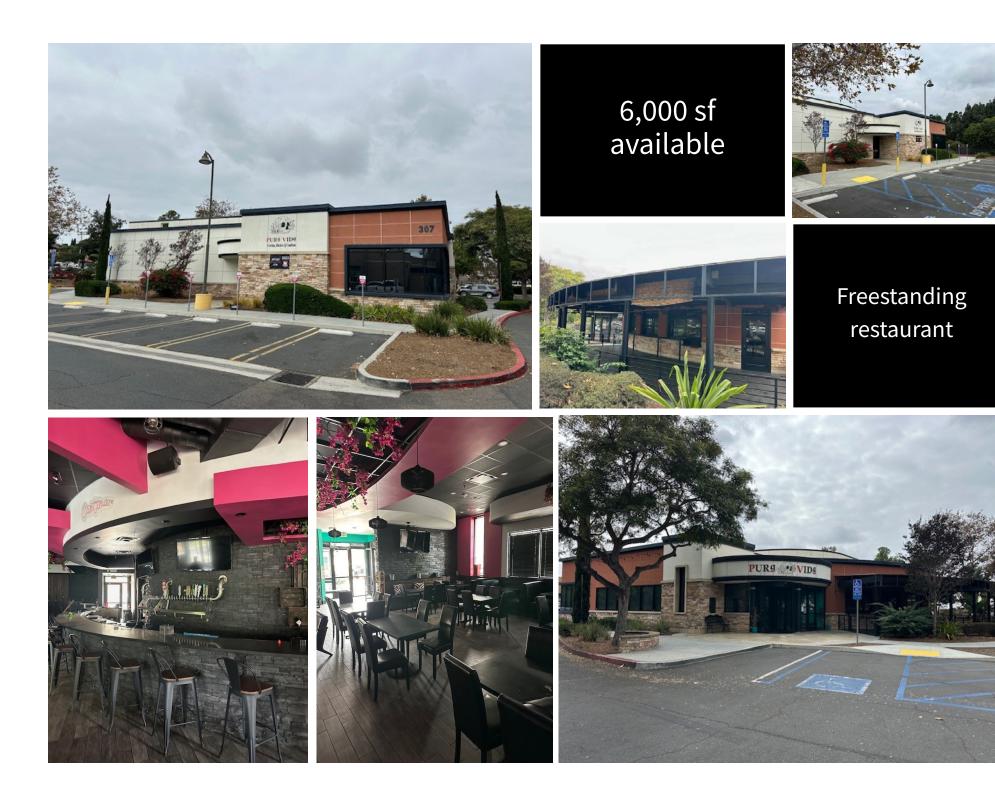

| Suite | Tenant                                                                               | SF             |
|-------|--------------------------------------------------------------------------------------|----------------|
|       | 20 Main St                                                                           |                |
| 116   | Poki Poki                                                                            | 1,174          |
| 117   | Panda Express                                                                        | 2,000          |
| 118   | Serenity Retreat & Spa                                                               | 2,971          |
| 119   | Available                                                                            | 1,800          |
| 120   | Available                                                                            | 1,704          |
| 121   | Clay 'n Latte                                                                        | 1,465          |
| 122   | Swami's Cafe                                                                         | 4,845          |
|       | 401 Vista Village Dr                                                                 |                |
| 123   | Available                                                                            | 1,957          |
| 124   | Matured Seoul BBQ                                                                    | 5,042          |
|       | 40 Main St                                                                           |                |
| 125   | Beauty Bungalow                                                                      | 6,090          |
| 126   | Harumama Restaurant                                                                  | 2,611          |
|       | 347 Vista Village Drive                                                              |                |
| 201   | Fruttos Yogurt                                                                       | 1,300          |
|       |                                                                                      |                |
| 202   | AT&T Mobility                                                                        | 3,700          |
| 202   | 307 Vista Village Drive                                                              | 3,700          |
| 202   |                                                                                      | 3,700<br>6,000 |
|       | 307 Vista Village Drive<br>Available                                                 |                |
|       | <b>307 Vista Village Drive</b><br>Available<br>Former Restaurant                     |                |
| 203   | 307 Vista Village Drive<br>Available<br>Former Restaurant<br>225 Vista Village Drive | 6,000          |