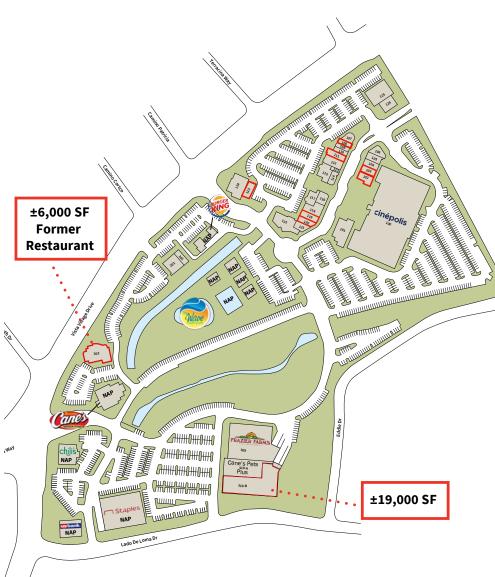

## Site plan

| Suite | Tenant                         | SF     |
|-------|--------------------------------|--------|
|       | 25 Main St                     |        |
| 100   | Cinepolis (15 Screens)         | 69,654 |
|       | 15 Main St                     |        |
| 101   | Lamppost Pizza                 | 5,862  |
|       | 35 Main St                     |        |
| 102   | Available<br>Former Restaurant | 2,000  |
| 103   | Available                      | 1,652  |
| 104   | North County<br>Self Defense   | 1,627  |
| 105   | Botoxie                        | 1,747  |
| 106   | Wings N Things                 | 1,753  |
|       | 30 Main St                     |        |
| 107   | Starbucks Coffee               | 1,450  |
| 108   | Available                      | 801    |
| 109   | Great Clips                    | 1,065  |
| 110   | Ten Perfect Nails              | 1,175  |
| 111   | Available                      | 1,856  |
| 112   | Orthodontist                   | 2,608  |
| 113   | San Diego<br>County Sheriff    | 502    |
| 114   | Cold Stone Creamery            | 1,029  |
| 115   | Chipotle                       | 2,569  |

| Suite | Tenant                                                                               | SF             |
|-------|--------------------------------------------------------------------------------------|----------------|
|       | 20 Main St                                                                           |                |
| 116   | Poki Poki                                                                            | 1,174          |
| 117   | Panda Express                                                                        | 2,000          |
| 118   | Serenity Retreat & Spa                                                               | 2,971          |
| 119   | Available                                                                            | 1,800          |
| 120   | Available                                                                            | 1,704          |
| 121   | Clay 'n Latte                                                                        | 1,465          |
| 122   | Swami's Cafe                                                                         | 4,845          |
|       | 401 Vista Village Dr                                                                 |                |
| 123   | Available                                                                            | 1,957          |
| 124   | Matured Seoul BBQ                                                                    | 5,042          |
|       | 40 Main St                                                                           |                |
| 125   | Beauty Bungalow                                                                      | 6,090          |
| 126   | Harumama Restaurant                                                                  | 2,611          |
|       | 347 Vista Village Drive                                                              |                |
| 201   | Fruttos Yogurt                                                                       | 1,300          |
|       |                                                                                      |                |
| 202   | AT&T Mobility                                                                        | 3,700          |
| 202   | 307 Vista Village Drive                                                              | 3,700          |
| 202   |                                                                                      | 3,700<br>6,000 |
|       | 307 Vista Village Drive<br>Available                                                 |                |
|       | <b>307 Vista Village Drive</b><br>Available<br>Former Restaurant                     |                |
| 203   | 307 Vista Village Drive<br>Available<br>Former Restaurant<br>225 Vista Village Drive | 6,000          |

\*This site plan is not a representation, warranty or guarantee as to size, location, or identity of any tenant, and the improvements are subject to such changes, additions, and deletions as the architect, landlord, or any governmental agency may direct.