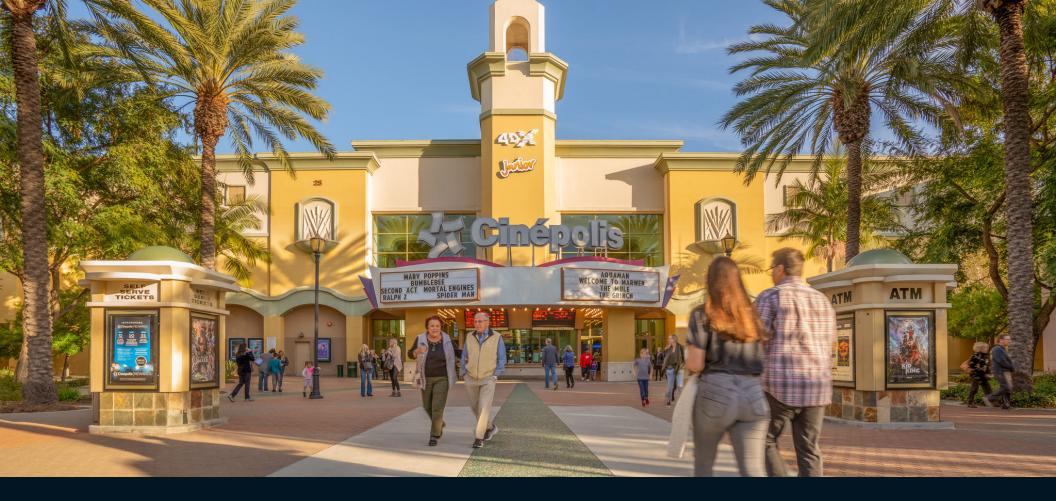

## Vista Village

235-401 Vista Village Drive, Vista, California

Vista Village is the area's premier, entertainment-focused shopping center with 235,299 sf of retail anchored by

Serving the prosperous communities of Vista, Oceanside and North Carlsbad. The center offers direct access from four signalized entry points and features signage visible from California State Route 78.

## Site plan

| Suite | Tenant                         | SF     |
|-------|--------------------------------|--------|
|       | 25 Main St                     |        |
| 100   | Cinepolis (15 Screens)         | 69,654 |
|       | 15 Main St                     |        |
| 101   | Lamppost Pizza                 | 5,862  |
|       | 35 Main St                     |        |
| 102   | Available<br>Former Restaurant | 2,000  |
| 103   | Available                      | 1,652  |
| 104   | North County<br>Self Defense   | 1,627  |
| 105   | Botoxie                        | 1,747  |
| 106   | Wings N Things                 | 1,753  |
|       | 30 Main St                     |        |
| 107   | Starbucks Coffee               | 1,450  |
| 108   | Available                      | 801    |
| 109   | Great Clips                    | 1,065  |
| 110   | Ten Perfect Nails              | 1,175  |
| 111   | Available                      | 1,856  |
| 112   | Orthodontist                   | 2,608  |
| 113   | San Diego<br>County Sheriff    | 502    |
| 114   | Cold Stone Creamery            | 1,029  |
| 115   | Chipotle                       | 2,569  |