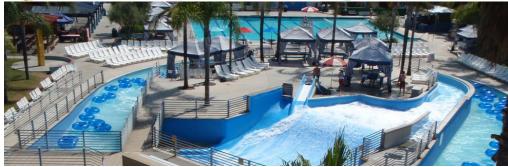

## **The Wave Waterpark** Within Vista Village is the Wave Waterpark

The Wave Waterpark is the City of Vista's popular summertime attraction featuring a slide tower, flow rider, rip tide slide, floating river, competition pool, and spray park. This Waterpark also offers camps, swim lessons, junior lifeguard program, scout program, CPR and water polo classes, and group/birthday programs. The Wave is recognized for its extensive safety training programs and safety records. It is a Five Star recognized facility by Star Guard Elite, an industry organization providing comprehensive lifeguard training programs for the waterpark industry.