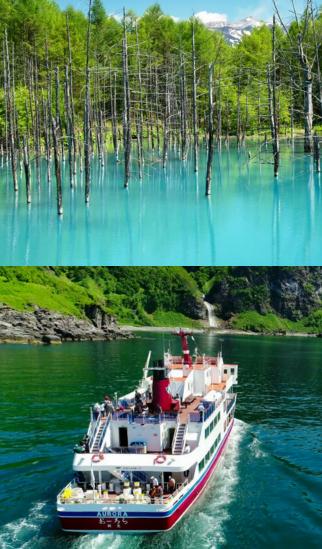

建于150年前的五稜郭(Goryokaku Fort)五角星型堡垒,是日本第一 座以西式风格建成的堡垒。春天,堡垒护城河周边1,600颗樱花树带来 春的气息;冬天,2,000盏悬挂在外墙的灯饰让堡垒如梦似幻。

位于札幌市中心的大通公园,约长1.5公里,是许多季节性人气活动的 举办地点。春天有丁香节,夏天有露天啤酒节,到了冬天则有世界闻 名以冰雕和雪雕为主的札幌冰雪节。

Other nature attractions in Hokkaido include Mild Seven Hill and Shirogane Blue Pond. Mild Seven Hill, located not far from Shirogane Blue Pond in Biei, is a shooting spot for Mild Seven cigarettes (currently known as Mevius) commercial promotion in 1980s. It is a small forest that sits squarely atop the hill, surrounded by a vast area of wheat and potato field with no view-blocking obstacles, hence creating a magical atmosphere. On the other hand, Shirogane Blue Pond has fascinated and continue to fascinate its visitors with different shades of blue which varies from season to season.

None but not least, visitors should not miss this ultimate itinerary. Cruising along the western coast of the UNESCO natural heritage site of Shiretoko Peninsula between spring-autumn with Shiretoko Nature Cruise for whale, dolphin and bird watching is an incredible experience. During winter, the cruise transforms into a drift ice sightseeing ship to view the drift ice close-up during ryuhyo (drift ice) season.

此外,位于美瑛町的七星之丘和美瑛青池也是不容错过的自然景点。 七星之丘在80年代因烟草广告在此拍摄而走红,这一带丘陵起伏,一 望无际的麦田和马铃薯田远远看去就像一块块彩色的拼图; 而美瑛青 池则以随着季节而呈现不同色泽的青色池水而称著。

每年冬季,十胜川的浮冰在河口处被击碎继而被冲上北海道大津海 岸。这些覆盖在海滩上的浮冰光滑冰冷,在阳光照射下如钻石般熠熠 生辉,犹如宝石冰。每年一月至二月到访北海道的旅客将会机会观赏 到此罕见的自然奇景。而在每年的十二月至三月期间,形状犹如霜之 花的独特冰晶将会覆盖着阿寒湖的湖面,把湖面变成一片闪闪发亮的 白色草原,美得扑朔迷离。

罗臼町的知床半岛是联合国世界自然遗产,拥有丰富多元的陆地与海 洋生物。每逢春秋时节,游客可以搭乘知床观光船 (Shiretoko Nature Cruise)来寻找鲸鱼、海豚与鸟类的踪迹。而到了冬天,此观光船则会 化身流冰观光碎冰船,带领游客近距离观看浮冰。

| 05 | Shirogane Blue Pond (Summer)     | 08 | Sappo  |
|----|----------------------------------|----|--------|
| 06 | Sightseeing Ship Aurora (Summer) | 09 | Mild   |
| 07 | Sightseeing Ship Aurora (Winter) | 10 | Sights |

oro Ohori Park (Spring) Seven Hill (Winter)

ightseeing Ship Aurora (Summer)