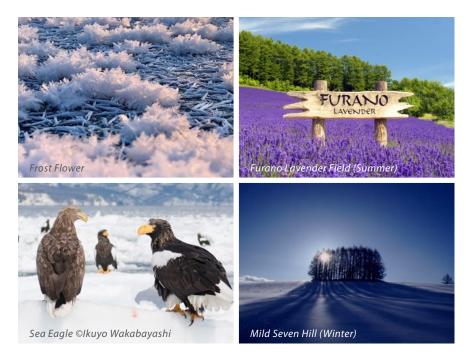

#### THE GOLD LIST 2021 Best Destination International / Japan : Hokkaido

Famous for its rainbow pattern of colourful flowers, strolling through fragrant fields at Furano is just breathtaking. Besides renowned lavenders fields, there are poppies, marigolds, scarlet sages, lilies, sunflowers fields that delivers spectacular natural offerings. If guests visit Furano in winter, the Ningle Terrace set in the forest of the New Furano Prince Hotel, a favourite spots for Japan drama production, is a romantic snowy setting that should not be missed.

01 Jewelry Ice

- 02 Furano Flower Farm (Summer)
- 03 Goryokaku Park (Spring)
- 04 Furano Ningle Terrace (Winter)

拥有连绵起伏广阔丘陵地带的富良野市,虽然以辽阔浪漫的薰衣草花田 而闻名,但是这里的罂粟花、金盏花、鼠尾草、百合花花田,也为此地 增添了不少缤纷色彩与芬芳香气。如果是冬季到访富良野市的话,不妨 到坐落在新富良野王子饭店户外去的"森林精灵阳台"感受冬季童话般梦 幻的氛围。值得一提的是,这里也是日剧最爱的取景地之一。

建于150年前的五稜郭(Goryokaku Fort)五角星型堡垒,是日本第一 座以西式风格建成的堡垒。春天,堡垒护城河周边1,600颗樱花树带来 春的气息;冬天,2,000盏悬挂在外墙的灯饰让堡垒如梦似幻。

位于札幌市中心的大通公园,约长1.5公里,是许多季节性人气活动的 举办地点。春天有丁香节,夏天有露天啤酒节,到了冬天则有世界闻 名以冰雕和雪雕为主的札幌冰雪节。

Other nature attractions in Hokkaido include Mild Seven Hill and Shirogane Blue Pond. Mild Seven Hill, located not far from Shirogane Blue Pond in Biei, is a shooting spot for Mild Seven cigarettes (currently known as Mevius) commercial promotion in 1980s. It is a small forest that sits squarely atop the hill, surrounded by a vast area of wheat and potato field with no view-blocking obstacles, hence creating a magical atmosphere. On the other hand, Shirogane Blue Pond has fascinated and continue to fascinate its visitors with different shades of blue which varies from season to season.

From the nearby Tokachi River, ice flows into the Pacific Ocean and gets tossed about in the heavy waves, forming crystal clear blocks of ice that are beached and glisten like diamonds along the shoreline of Otsu Beach. Dubbed "Jewelry Ice," this unique natural ice phenomenon can only be seen around January to February. Meanwhile, in the middle of winter between December and March, flower shaped frost "frost flower" under certain strict weather conditions can be seen in guite mornings of Lake Akan.

此外,位于美瑛町的七星之丘和美瑛青池也是不容错过的自然景点。 七星之丘在80年代因烟草广告在此拍摄而走红,这一带丘陵起伏,一 望无际的麦田和马铃薯田远远看去就像一块块彩色的拼图; 而美瑛青 池则以随着季节而呈现不同色泽的青色池水而称著。

每年冬季,十胜川的浮冰在河口处被击碎继而被冲上北海道大津海 岸。这些覆盖在海滩上的浮冰光滑冰冷,在阳光照射下如钻石般熠熠 生辉,犹如宝石冰。每年一月至二月到访北海道的旅客将会机会观赏 到此罕见的自然奇景。而在每年的十二月至三月期间,形状犹如霜之 花的独特冰晶将会覆盖着阿寒湖的湖面,把湖面变成一片闪闪发亮的 白色草原,美得扑朔迷离。