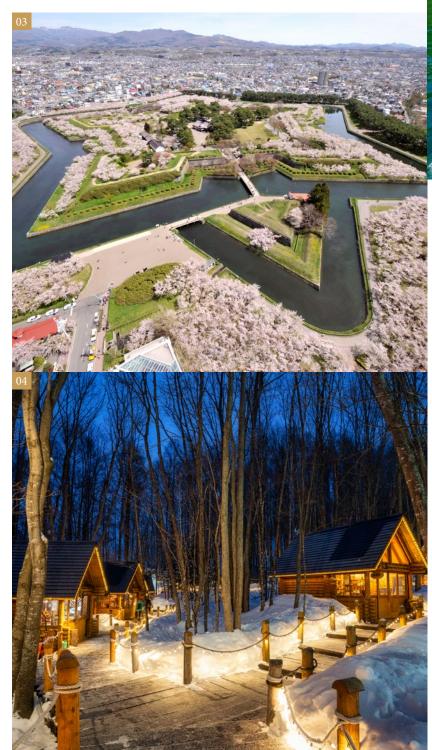

Japan's first Western style fortress, Goryokaku Fort is a star-shaped fort built 150 years ago. During spring season, the moat is surrounded by some 1,600 cherry trees; while in winter, the moat is being decorated with illumination with nearly 2,000 lights, turning the fort into the dreamy dwelling.

01 Jewelry Ice

- 02 Furano Flower Farm (Summer)
- 03 Goryokaku Park (Spring)
- 04 Furano Ningle Terrace (Winter)

拥有连绵起伏广阔丘陵地带的富良野市,虽然以辽阔浪漫的薰衣草花田 而闻名,但是这里的罂粟花、金盏花、鼠尾草、百合花花田,也为此地 增添了不少缤纷色彩与芬芳香气。如果是冬季到访富良野市的话,不妨 到坐落在新富良野王子饭店户外去的"森林精灵阳台"感受冬季童话般梦 幻的氛围。值得一提的是,这里也是日剧最爱的取景地之一。

建于150年前的五稜郭(Goryokaku Fort)五角星型堡垒,是日本第一 座以西式风格建成的堡垒。春天,堡垒护城河周边1,600颗樱花树带来 春的气息;冬天,2,000盏悬挂在外墙的灯饰让堡垒如梦似幻。

位于札幌市中心的大通公园,约长1.5公里,是许多季节性人气活动的 举办地点。春天有丁香节,夏天有露天啤酒节,到了冬天则有世界闻 名以冰雕和雪雕为主的札幌冰雪节。

Other nature attractions in Hokkaido include Mild Seven Hill and Shirogane Blue Pond. Mild Seven Hill, located not far from Shirogane Blue Pond in Biei, is a shooting spot for Mild Seven cigarettes (currently known as Mevius) commercial promotion in 1980s. It is a small forest that sits squarely atop the hill, surrounded by a vast area of wheat and potato field with no view-blocking obstacles, hence creating a magical atmosphere. On the other hand, Shirogane Blue Pond has fascinated and continue to fascinate its visitors with different shades of blue which varies from season to season.

#### THE GOLD LIST 2021 Best Destination International / Japan : Hokkaido

Famous for its rainbow pattern of colourful flowers, strolling through fragrant fields at Furano is just breathtaking. Besides renowned lavenders fields, there are poppies, marigolds, scarlet sages, lilies, sunflowers fields that delivers spectacular natural offerings. If guests visit Furano in winter, the Ningle Terrace set in the forest of the New Furano Prince Hotel, a favourite spots for Japan drama production, is a romantic snowy setting that should not be missed.