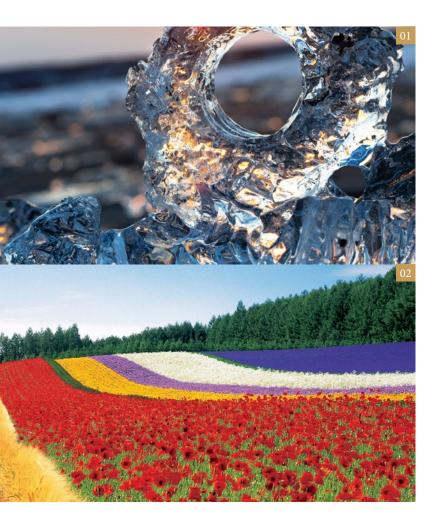

#### THE GOLD LIST 2021 Best Destination International / Japan : Hokkaido

Famous for its rainbow pattern of colourful flowers, strolling through fragrant fields at Furano is just breathtaking. Besides renowned lavenders fields, there are poppies, marigolds, scarlet sages, lilies, sunflowers fields that delivers spectacular natural offerings. If guests visit Furano in winter, the Ningle Terrace set in the forest of the New Furano Prince Hotel, a favourite spots for Japan drama production, is a romantic snowy setting that should not be missed.

01 Jewelry Ice

- 02 Furano Flower Farm (Summer)
- 03 Goryokaku Park (Spring)
- 04 Furano Ningle Terrace (Winter)

拥有连绵起伏广阔丘陵地带的富良野市,虽然以辽阔浪漫的薰衣草花田 而闻名,但是这里的罂粟花、金盏花、鼠尾草、百合花花田,也为此地 增添了不少缤纷色彩与芬芳香气。如果是冬季到访富良野市的话,不妨 到坐落在新富良野王子饭店户外去的"森林精灵阳台"感受冬季童话般梦 幻的氛围。值得一提的是,这里也是日剧最爱的取景地之一。

From the nearby Tokachi River, ice flows into the Pacific Ocean and gets tossed about in the heavy waves, forming crystal clear blocks of ice that are beached and glisten like diamonds along the shoreline of Otsu Beach. Dubbed "Jewelry Ice," this unique natural ice phenomenon can only be seen around January to February. Meanwhile, in the middle of winter between December and March, flower shaped frost "frost flower" under certain strict weather conditions can be seen in guite mornings of Lake Akan.

此外,位于美瑛町的七星之丘和美瑛青池也是不容错过的自然景点。 七星之丘在80年代因烟草广告在此拍摄而走红,这一带丘陵起伏,一 望无际的麦田和马铃薯田远远看去就像一块块彩色的拼图; 而美瑛青 池则以随着季节而呈现不同色泽的青色池水而称著。

每年冬季,十胜川的浮冰在河口处被击碎继而被冲上北海道大津海 岸。这些覆盖在海滩上的浮冰光滑冰冷,在阳光照射下如钻石般熠熠 生辉,犹如宝石冰。每年一月至二月到访北海道的旅客将会机会观赏 到此罕见的自然奇景。而在每年的十二月至三月期间,形状犹如霜之 花的独特冰晶将会覆盖着阿寒湖的湖面,把湖面变成一片闪闪发亮的 白色草原,美得扑朔迷离。