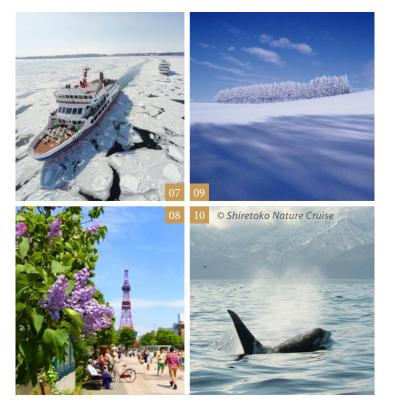

With a wide stretch of greenery for 1.5 kilometres through the centre of Sapporo City, Sapporo Odori Park is Hokkaido's best-known seasonal events venue. In spring and summer, there is the Sapporo Lilac Festival and Open-air Odori Beer Garden event respectively. In Winter, the world famous Sapporo Snow Festival featuring snow sculptures will take place.

None but not least, visitors should not miss this ultimate itinerary. Cruising along the western coast of the UNESCO natural heritage site of Shiretoko Peninsula between spring-autumn with Shiretoko Nature Cruise for whale, dolphin and bird watching is an incredible experience. During winter, the cruise transforms into a drift ice sightseeing ship to view the drift ice close-up during ryuhyo (drift ice) season.

罗臼町的知床半岛是联合国世界自然遗产,拥有丰富多元的陆地与海 洋生物。每逢春秋时节,游客可以搭乘知床观光船 (Shiretoko Nature Cruise)来寻找鲸鱼、海豚与鸟类的踪迹。而到了冬天,此观光船则会 化身流冰观光碎冰船,带领游客近距离观看浮冰。

| 05 | Shirogane Blue Pond (Summer)     | 08 | Sappo  |
|----|----------------------------------|----|--------|
| 06 | Sightseeing Ship Aurora (Summer) | 09 | Mild   |
| 07 | Sightseeing Ship Aurora (Winter) | 10 | Sights |

oro Ohori Park (Spring) Seven Hill (Winter)

ightseeing Ship Aurora (Summer)