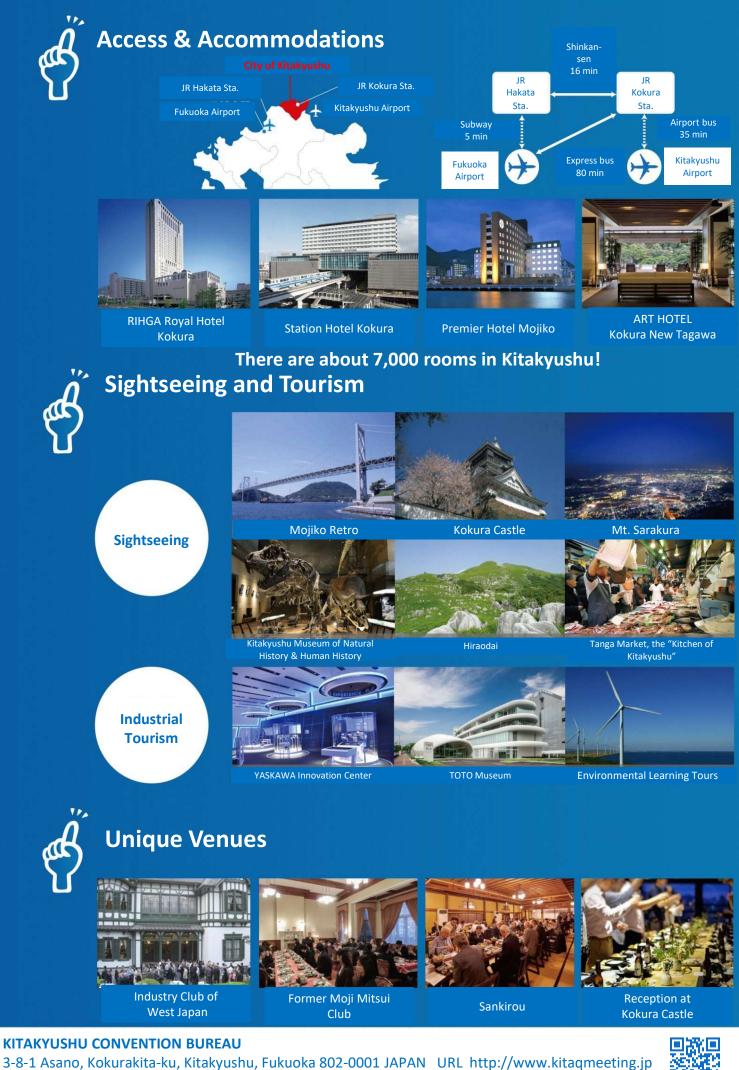

#### **3,000 JPY** per person per night up to 1 million JPY

Subsidy for Vehicles to the City Up to 50,000 JPY \*Only for chartered buses (or large-sized taxis) from another area (e.g. airport) to

\*Only for chartered buses (or large-sized taxis) from another area (e.g. airport) to <u>the city of Kitakyushu.\*</u> The maximum amount of subsidy is applicable only if you will be visiting somewhere in Kitakyushu, including tourist spots, etc., before properly arriving at your accommodation in the City.