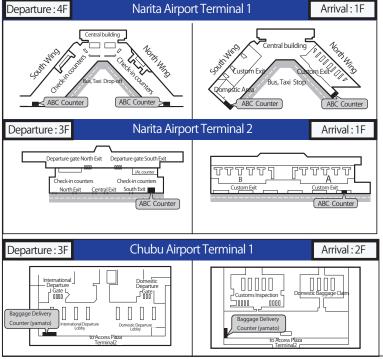

## Counter MAP

\*WiFi rental and SIM cards are not available at Kansai and Chubu Airport.

\* Haneda Airport Terminal2 only offers luggage delivery service.