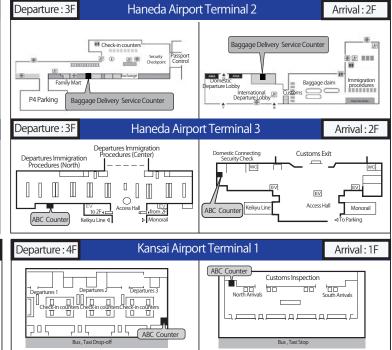

## Counter MAP

\*WiFi rental and SIM cards are not available at Kansai and Chubu Airport.

\* Haneda Airport Terminal2 only offers luggage delivery service.