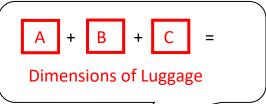

- \*1 Medium size: The Three dimensions of the luggage are within 160 cm.
- \*2 Large size: The Three dimensions of the luggage are within 240 cm. (The maximum length of one side is within 200 cm.)

\* All data is as of November 2024.