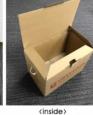

## Selling Packing Material

We sell 4 sizes of carton box and Fragile Container. Each size and price are as follows.

Carton Box

Container for Fragile Articles

| Туре                  | Size (mm)   | Price<br>(per piece) | Purchase counter                                                      |
|-----------------------|-------------|----------------------|-----------------------------------------------------------------------|
|                       | 398×218×177 | 310JPY               | Narita, Haneda (terminal3),<br>Chubu, Kansai Airport                  |
| Conton Boy            | 448×290×266 | 410JPY               |                                                                       |
| Carton Box            | 548×318×327 | 460JPY               |                                                                       |
|                       | 648×413×411 | 590JPY               |                                                                       |
| Container for Fragile | 650×400×460 | 3,300JPY             | Haneda (terminal3), Chubu,<br>Kansai Airport<br>*Departure Lobby ONLY |