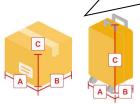

- \*1 Medium size: The Three dimensions of the luggage are within 160 cm.
- \*2 Large size: The Three dimensions of the luggage are within 240 cm. (The maximum length of one side is within 200 cm.)

\* All data is as of November 2024.