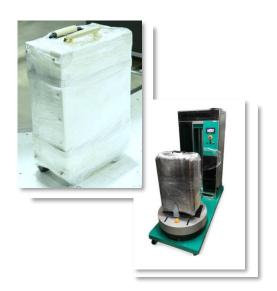

## Baggage Wrapping Service

You can wrap your luggage to protect water and scratches etc.

\*Please note that this service is at the JALABC Departure counter located in Narita International Airport Terminal 2 ONLY.

| Service Counter                              | Size     | Wrapping Charge (per piece) |
|----------------------------------------------|----------|-----------------------------|
| Narita International Airport (Terminal2) and | Medium*1 | 1,500JPY                    |
| *Departure Lobby                             | Large*2  | 2,500JPY                    |