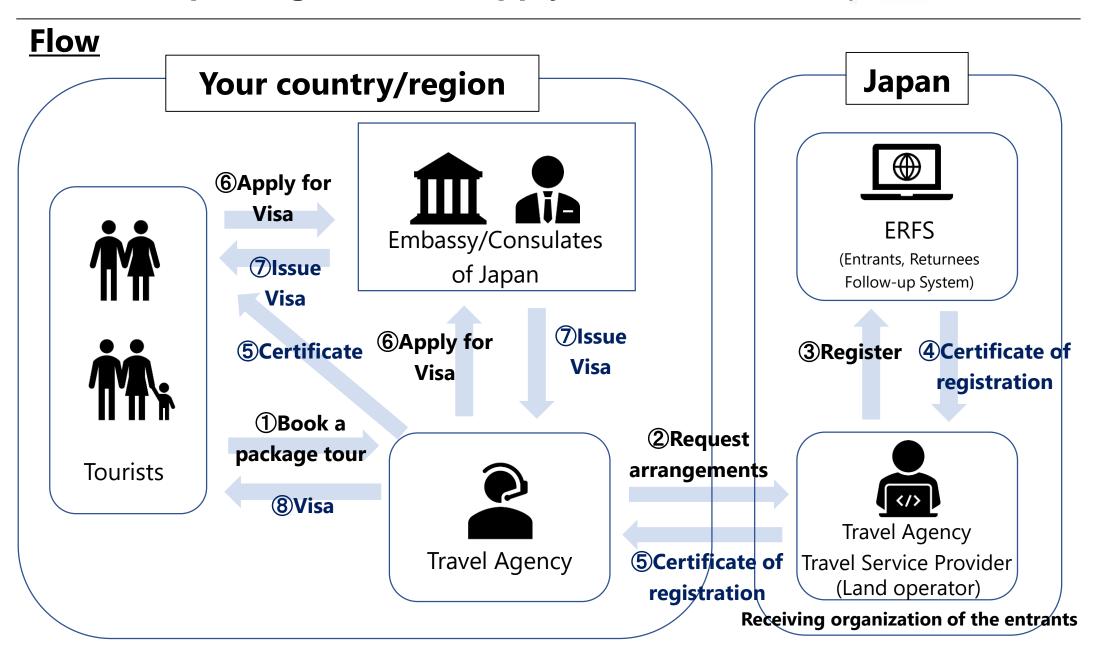

### A Procedure for Visiting Japan for Tourism Purposes from Countries/Regions in Group "Blue"\*

**Before Departure** 

Departure

At the Airport

After Arrival during your stay in Japan

Returning

Follow

measures of

your country

Last updated

31 August 2022

- **Book Package Tour**
- Apply for a Visa
  - 1. Your travel agency shall obtain the certificate for registration to ERFS\* from the receiving organization in Japan.
  - 2. Apply for a visa at Embassies/Consulates with the ERFS\* certificate received above.

Get the ERFS\* certificate

Apply for a Visa

Get a Valid Vaccination Certificate or a Covid-19 **Negative Test Certificate** 

All entrants must provide a Valid Vaccination Certificate or a Covid-19 Negative Test Certificate. A Covid-19 test must be conducted within 72 hours prior to your departure. You can find the format for the test certificate at the MHLW\* website.

Install MySOS app or Visit MySOS Web for **Quarantine Fast Track** 

Install the app or visit the website, answer the questionnaire, and register the Valid Vaccination Certificate or the Covid-19 Negative Test Certificate for smoother quarantine procedures at major airports.

MySOS

Answer the questionnaire

Register the Valid Vaccination Certificate or the Test Certificate,

- Go to Visit Japan Web
  - Register information for immigration and customs and get QR codes on Visit Japan Web for smooth entry into Japan.

**Buy Travel Insurance** 

Call Center regarding quarantine measures:

+81-50-1751-2158 or +81-50-1741-8558

MHLW\* operates a call center for quarantine measures.

Available in English, Chinese, Korean and Japanese: 9 am - 9 pm (Japan Time) daily

#### Show Your MySOS's **Blue Screen** at Quarantine

MySOS screen will turn blue when all required information is submitted and the authorities' review is complete.

\*If you use MySOS Web and don't have a smartphone, you may present a printed copy of the dedicated screens from the website instead.

2

Show your OR codes on Visit Japan Web at Immigration and Customs

Follow the instructions given by a tour conductor and enjoy your trip in Japan!