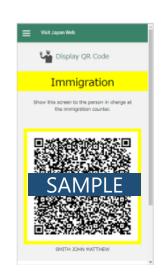

2

Show your OR codes on Visit Japan Web at Immigration and Customs

Follow the instructions given by a tour conductor and enjoy your trip in Japan!

- 2. **Register information for immigration and customs** and **get QR codes** on Visit Japan Web.
- 3. Show your QR codes on Visit Japan Web at Immigration and Customs

About Visit Japan Web (Digital Agency)
<a href="https://www.digital.go.jp/en/services/visit\_japan\_web-en/">https://www.digital.go.jp/en/services/visit\_japan\_web-en/</a>