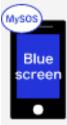

#### Show Your MySOS's **Blue Screen** at Quarantine

MySOS screen will turn blue when all required information is submitted and the authorities' review is complete.

\*If you use MySOS Web and don't have a smartphone, you may present a printed copy of the dedicated screens from the website instead.

- **2. Answer the questionnaire** on the app/web.
- 3. Register the Valid vaccination certificate or the Covid-19 negative test certificate on the app/web.
- **4. MySOS screen will turn blue or green** when all required information is submitted and the authorities' review is complete.
- 5. Show your MySOS's blue or green screen at Quarantine at airports