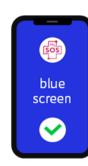

#### Show Your MySOS's **Blue Screen** at Quarantine

MySOS screen will turn blue when all required information is submitted and the authorities' review is complete.

\*If you use MySOS Web and don't have a smartphone, you may present a printed copy of the dedicated screens from the website instead.