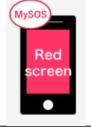

- **2. Answer the questionnaire** on the app/web.
- 3. Register the Valid vaccination certificate or the Covid-19 negative test certificate on the app/web.
- **4. MySOS screen will turn blue or green** when all required information is submitted and the authorities' review is complete.
- 5. Show your MySOS's blue or green screen at Quarantine at airports