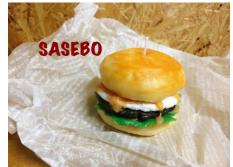

# **Kujukushima Oyster**

### The overview of the contents

"Kujukushima oyster" is one of the most popular ingredients with its plump texture and rich taste. Because you can enjoy oysters throughout the year, with "Pacific oysters" that cultivated in winter and "Rock oysters" in summer, Sasebo is the place to attract "Oyster lovers".