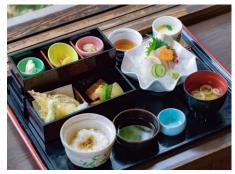

# **Kujukushima Oyster**

### The overview of the contents

"Kujukushima oyster" is one of the most popular ingredients with its plump texture and rich taste. Because you can enjoy oysters throughout the year, with "Pacific oysters" that cultivated in winter and "Rock oysters" in summer, Sasebo is the place to attract "Oyster lovers".

In particular, "Pacific oysters" that enter the season from the end of October, is super popular. You can try them at the oyster huts during the season from Oct to Mar. In every weekends and national holydays of Nov and Feb, the Kujukushima oyster events are held at the Kujukushima Pearl sea resort. Please come and try to grill fresh oyster there by yourself.

# Kujukushima rock oyster

### The overview of the contents

"Kujukushima rock oyster" has its season in summer from June to August. The size of "Kujukushima oyster" is bigger than "Kujukushima Oyster"! They are raised in the beautiful and nutritious sea of Kujukushima, which is said to be a treasure trove of fish and shellfish, is very thick and firm, and has primping texture and rich flavor. It is recommended to chill and taste them raw, or to grille them on a barbecue is also wanderful ightharpoondown Please enjoy our "Kujukushima rock oyster" that carefully raised in the sea of Kujukushima , at the site!

# **Kujkushima tiger blowfish**

## The overview of the contents

Sasebo is the city that produce the most cultivated tiger blowfish in Japan! The northern part sea of Kujukushima has good tide changes and enough depth, so it is a perfect condition for fish farming. "Kujukushima tiger blowfish", which is grown in such a rich environment, are fed early-picked oranges in order to improve its flavor and firmness. Please visit us and taste our tiger fish that have unique texture and full of umami with their fat and clear & vivid body.