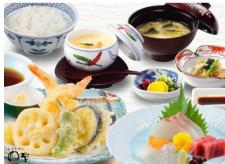

# **Kujukushima Oyster**

### The overview of the contents

"Kujukushima oyster" is one of the most popular ingredients with its plump texture and rich taste. Because you can enjoy oysters throughout the year, with "Pacific oysters" that cultivated in winter and "Rock oysters" in summer, Sasebo is the place to attract "Oyster lovers".

In particular, "Pacific oysters" that enter the season from the end of October, is super popular. You can try them at the oyster huts during the season from Oct to Mar. In every weekends and national holydays of Nov and Feb, the Kujukushima oyster events are held at the Kujukushima Pearl sea resort. Please come and try to grill fresh oyster there by yourself.

# Kujukushima rock oyster

### The overview of the contents

"Kujukushima rock oyster" has its season in summer from June to August. The size of "Kujukushima oyster" is bigger than "Kujukushima Oyster"! They are raised in the beautiful and nutritious sea of Kujukushima, which is said to be a treasure trove of fish and shellfish, is very thick and firm, and has primping texture and rich flavor. It is recommended to chill and taste them raw, or to grille them on a barbecue is also wanderful ightharpoondown Please enjoy our "Kujukushima rock oyster" that carefully raised in the sea of Kujukushima , at the site!

# **Kujkushima tiger blowfish**

## The overview of the contents

Sasebo is the city that produce the most cultivated tiger blowfish in Japan! The northern part sea of Kujukushima has good tide changes and enough depth, so it is a perfect condition for fish farming. "Kujukushima tiger blowfish", which is grown in such a rich environment, are fed early-picked oranges in order to improve its flavor and firmness. Please visit us and taste our tiger fish that have unique texture and full of umami with their fat and clear & vivid body.