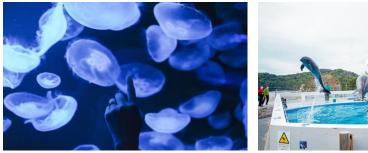

• The "Kujukushima Bay Large Aquarium"-The outdoor type aquarium.

• The" Jellyfish Symphony Dome"-It is the biggest jellyfish exhibition facility in Japan.

| <ul> <li>Contact information: Kujukushima Pearl Sea Resort</li> <li>Opening: 9:00~17:00</li> <li>Website: <u>https://umikirara.jp/</u></li> <li>TEL: + 8 1 - 9 5 6 - 2 8 - 4 1 8 7</li> <li>Available Languages: ØENG ØCHN ØKOR</li> </ul> |                                                                                                                                        |
|--------------------------------------------------------------------------------------------------------------------------------------------------------------------------------------------------------------------------------------------|----------------------------------------------------------------------------------------------------------------------------------------|
| Preventive measures for the new coronavirus                                                                                                                                                                                                |                                                                                                                                        |
| ■Infection control of staffs / the facility ☑Body temperature check ☑Wearing mask ☑Disinfection □ventilation                                                                                                                               |                                                                                                                                        |
| ■ Infection control of guests ☑Body temperature check ☑Wearing mask ☑Disinfection □Keeping their contact info                                                                                                                              |                                                                                                                                        |
| Address                                                                                                                                                                                                                                    | 1008 Kashimae town Sasebo city<br>Nagasaki                                                                                             |
| Opening                                                                                                                                                                                                                                    | 9:00~18:00 (Mar~Oct)<br>9:00~17:00 (Nov~Feb)                                                                                           |
| Entry fee                                                                                                                                                                                                                                  | 1,470 JPY                                                                                                                              |
| Access                                                                                                                                                                                                                                     | <bu car=""> 15 min from Sasebo station<br/><by bus=""> "Pearl sea resort<br/>Kujukushima aquarium"<br/>bus stop of Saihi bus</by></bu> |
| Time required                                                                                                                                                                                                                              | Approximately 1 hr                                                                                                                     |
| Available Languages                                                                                                                                                                                                                        | ⊠ENG ⊠CHN ⊠KOR                                                                                                                         |