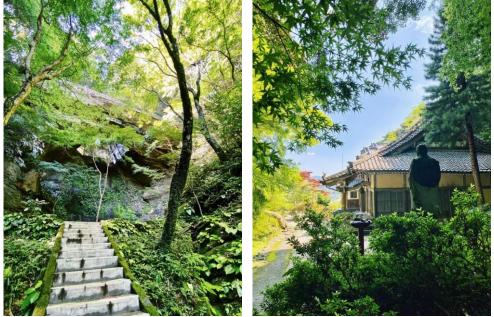

# (May~Aug) Fresh green / Senryugataki waterfall

## The overview of the contents

This waterfall, which has 20 meters high and 6 meters deep, is divided into male waterfall and female waterfall. In the nature of the four seasons, the majestic appearance that praises the unchanging beauty shall give you an impression of deep emotion and peace.