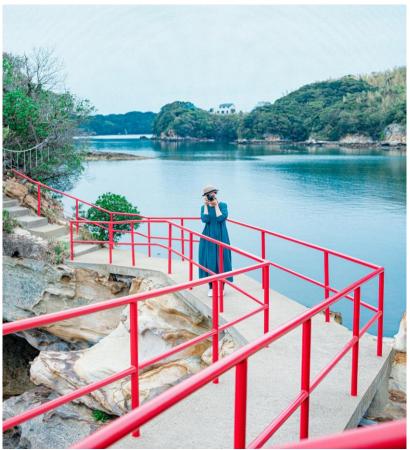

# Tenkaiho

## The overview of the contents

Here is most popular observatory in Sasebo where you can see 180° wide panorama view including Kujukushima.

At the garden under this observatory, you can enjoy full of field mustard in spring, and in autumn, cosmos blooms all over the garden.

Many tourists come from outside the prefecture during these flower season.

| ■ Co | ontact informatio | on: Sasebo tourism convention association |
|------|-------------------|-------------------------------------------|
|      | Onening           | 9.00~18.00 (weekdays)                     |