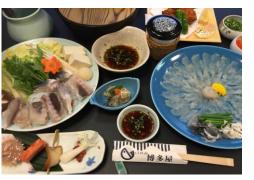

# **Kujukushima Oyster**

### The overview of the contents

"Kujukushima oyster" is one of the most popular ingredients with its plump texture and rich taste. Because you can enjoy oysters throughout the year, with "Pacific oysters" that cultivated in winter and "Rock oysters" in summer, Sasebo is the place to attract "Oyster lovers".

In particular, "Pacific oysters" that enter the season from the end of October, is super popular. You can try them at the oyster huts during the season from Oct to Mar. In every weekends and national holydays of Nov and Feb, the Kujukushima oyster events are held at the Kujukushima Pearl sea resort. Please come and try to grill fresh oyster there by yourself.

# Kujukushima rock oyster

### The overview of the contents

"Kujukushima rock oyster" has its season in summer from June to August. The size of "Kujukushima oyster" is bigger than "Kujukushima Oyster"! They are raised in the beautiful and nutritious sea of Kujukushima, which is said to be a treasure trove of fish and shellfish, is very thick and firm, and has primping texture and rich flavor. It is recommended to chill and taste them raw, or to grille them on a barbecue is also wanderful ightharpoondown Please enjoy our "Kujukushima rock oyster" that carefully raised in the sea of Kujukushima , at the site!