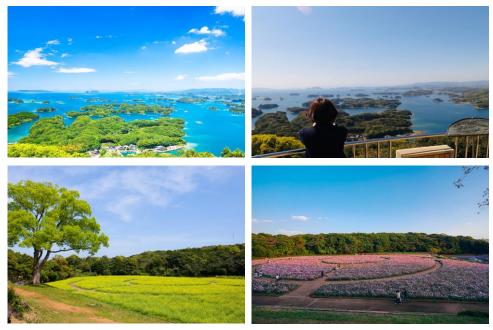

# The most beautiful bay in the world "Kujukushima"

#### The overview of the contents

Kujukushima, where extends to the westernmost tip of mainland Japan, is a scenic spot consisting of the intricate ria coast and 208 large and small islands. "Kujyuku" means "99" in Japanese, but this case it means not simply mentioning the number but means "innumerable", and it has 208 islands. Only four of them are manned islands and almost the entire area was designated as Saikai National Park in 1955.

Because here is the most densely populated island in Japan, you can find various marine lives, that live in the sea with rich nutrients from the deep green forests and the lands. The delicate atmosphere that changing with each season or time gives you impressions that you will never get tired, even if you visit many times there.