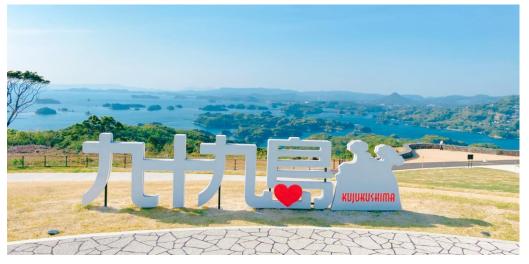

# The most beautiful bay in the world "Kujukushima"

#### The overview of the contents

Kujukushima, where extends to the westernmost tip of mainland Japan, is a scenic spot consisting of the intricate ria coast and 208 large and small islands. "Kujyuku" means "99" in Japanese, but this case it means not simply mentioning the number but means "innumerable", and it has 208 islands. Only four of them are manned islands and almost the entire area was designated as Saikai National Park in 1955.

Because here is the most densely populated island in Japan, you can find various marine lives, that live in the sea with rich nutrients from the deep green forests and the lands. The delicate atmosphere that changing with each season or time gives you impressions that you will never get tired, even if you visit many times there.