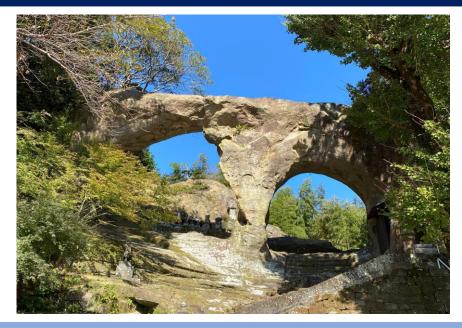

# (May~Aug) Fresh green / Senryugataki waterfall

## The overview of the contents

This waterfall, which has 20 meters high and 6 meters deep, is divided into male waterfall and female waterfall. In the nature of the four seasons, the majestic appearance that praises the unchanging beauty shall give you an impression of deep emotion and peace.