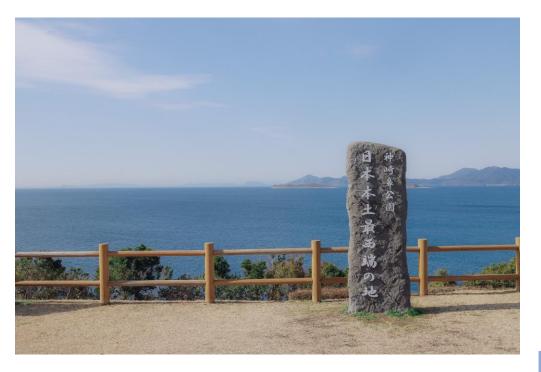

# Kozakibana Park, the westernmost point of mainland Japan

#### The overview of the contents

Kozakibana, located at east latitude; lat. 129°33 and north latitude; lat. 33°12, is the westernmost point of mainland Japan. The blue sea and the sound of the surf might fascinate visitors. You will get a "Certificate of Visit to the Westernmost Point of Mainland Japan" by showing a photo at the Sasebo Tourist Information Center after visiting Kozakibana Park,