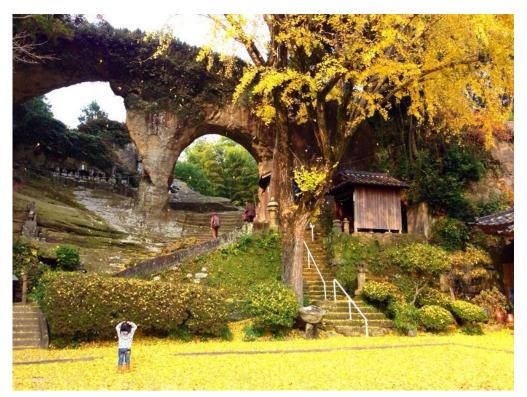

# (May~Aug) Fresh green / Senryugataki waterfall

## The overview of the contents

This waterfall, which has 20 meters high and 6 meters deep, is divided into male waterfall and female waterfall. In the nature of the four seasons, the majestic appearance that praises the unchanging beauty shall give you an impression of deep emotion and peace.