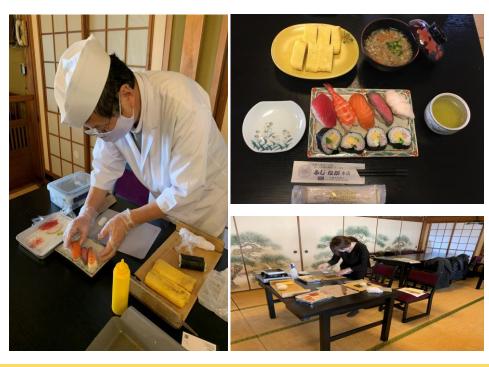

# **Kujukushima Oyster**

### The overview of the contents

"Kujukushima oyster" is one of the most popular ingredients with its plump texture and rich taste. Because you can enjoy oysters throughout the year, with "Pacific oysters" that cultivated in winter and "Rock oysters" in summer, Sasebo is the place to attract "Oyster lovers".

In particular, "Pacific oysters" that enter the season from the end of October, is super popular. You can try them at the oyster huts during the season from Oct to Mar. In every weekends and national holydays of Nov and Feb, the Kujukushima oyster events are held at the Kujukushima Pearl sea resort. Please come and try to grill fresh oyster there by yourself.