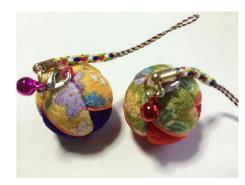

|
|---------------------------|--------------------------------------|
| Minimum number to operate | $1 \sim 4$ ppl                       |
| Sales price               | 2,000 JPY (All inclusive)            |
| Travel agency's fee       | 5%                                   |
| Venue                     | 2-9 Yorozu town Sasebo city Nagasaki |
| Access                    | 5 min from Sasebo station            |
| Deadline for booking      | Until 15:00 the day before           |
| Available time to accept  | 10:00~17:00                          |
| Time required             | Approximately 30min                  |
| Day off                   | Sun and National holydays            |
| Available Languages       | Using translation App                |

# Making "Kogei cocoon ball"







## The overview of the contents

"Mayudama (cocoon ball)" is a lucky charm that is widely known in Emukae-cho, Sasebo City. Inserting the cloth into the Styrofoam ball makes it possible to create your original cocoon ball.

#### **Basic information**

■ Contact information : Sasebo Tourism information center

- Opening : 9:00~18:00
  - : https://www.sasebo99.com/ Website :+81-956-23-3369
- TEL
  - E-mail address : 99@sasebo-sight.com
- Available Languages : ☑ ENG

#### Preventive measures for the new coronavirus

■ Infection control of staffs / the facility 

■ Infection control of guests contact info

| Available to accept       | Big & Small groups , Independents                                                                          |
|---------------------------|----------------