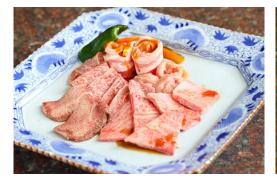

# **Kujukushima Oyster**

### The overview of the contents

"Kujukushima oyster" is one of the most popular ingredients with its plump texture and rich taste. Because you can enjoy oysters throughout the year, with "Pacific oysters" that cultivated in winter and "Rock oysters" in summer, Sasebo is the place to attract "Oyster lovers".

In particular, "Pacific oysters" that enter the season from the end of October, is super popular. You can try them at the oyster huts during the season from Oct to Mar. In every weekends and national holydays of Nov and Feb, the Kujukushima oyster events are held at the Kujukushima Pearl sea resort. Please come and try to grill fresh oyster there by yourself.