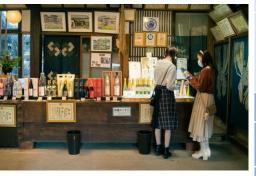

| 2,500 JPY<br>(1 Pass + 4 tickets)                                             |
| Travel agency's fee Address | 1 5%                                                                          |
| Address                     | Sasebo tourism convention association<br>21-1 Miura town Sasebo city Nagasaki |
| Venue                       | JR Sasebo station                                                             |
| Access                      | -                                                                             |
| Exchange time               | 9:00~18:00                                                                    |
| Available languages         | ØENG ØCHN ØKOR                                                                |

# **Umegae Sake brewery**









## The overview of the contents

Umegae Sake Brewery, where you can enjoy the history and atmosphere from 1787, is a 5-minute drive from Huis Ten Bosch. Please pick up your favorite at the brewery's direct sales store trying tasting more than 30 types of their products, such as sake, shochu, fruit liquor, and health-conscious amazake. \* You can also visit the sake brewery. (Reservation required)

#### **Basic information**

- Contact information : Umegae Sake brewery Ltd.,
  - Website : <u>https://www.umegae-shuzo.com/</u>
    - TEL : +8 1 9 5 6 5 9 2 3 1 1
- Available Languages :Japanese only

#### Preventive measures for the new coronavirus

■ Infection control of staffs / the facility □ Body temperature check ☑ Wearing mask ☑ Disinfection ☑ ventilation

#### ■ Infection control of gu