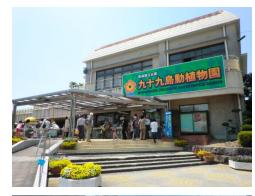

# Saikai national park Kujukushima zoo and botanical garden Mori Kirara

## The overview of the contents

Mori Kirara, located on a hill overlooking Kujukushima, is the zoo and botanical garden with the theme of nature and healing of Kujukushima. You can see the adorable animals living in the garden surrounded by beautiful flowers and trees.