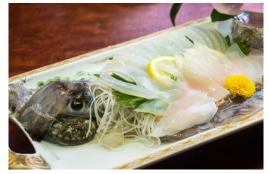

# **Kujkushima tiger blowfish**

## The overview of the contents

Sasebo is the city that produce the most cultivated tiger blowfish in Japan! The northern part sea of Kujukushima has good tide changes and enough depth, so it is a perfect condition for fish farming. "Kujukushima tiger blowfish", which is grown in such a rich environment, are fed early-picked oranges in order to improve its flavor and firmness. Please visit us and taste our tiger fish that have unique texture and full of umami with their fat and clear & vivid body.

Restaurant information in Sasebo : <u>https://www.sasebo99.com/gourmet/seafood#section-473</u>