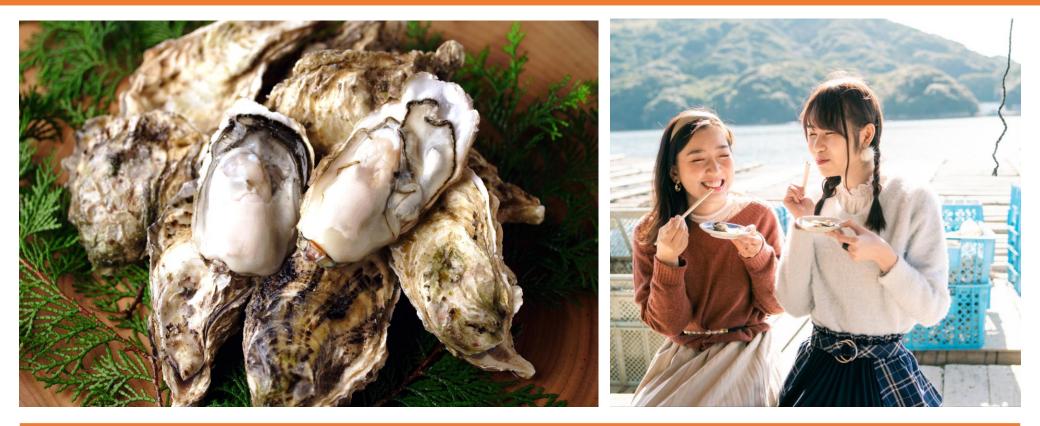

# **Kujukushima Oyster**

### The overview of the contents

"Kujukushima oyster" is one of the most popular ingredients with its plump texture and rich taste. Because you can enjoy oysters throughout the year, with "Pacific oysters" that cultivated in winter and "Rock oysters" in summer, Sasebo is the place to attract "Oyster lovers".

In particular, "Pacific oysters" that enter the season from the end of October, is super popular. You can try them at the oyster huts during the season from Oct to Mar. In every weekends and national holydays of Nov and Feb, the Kujukushima oyster events are held at the Kujukushima Pearl sea resort. Please come and try to grill fresh oyster there by yourself.