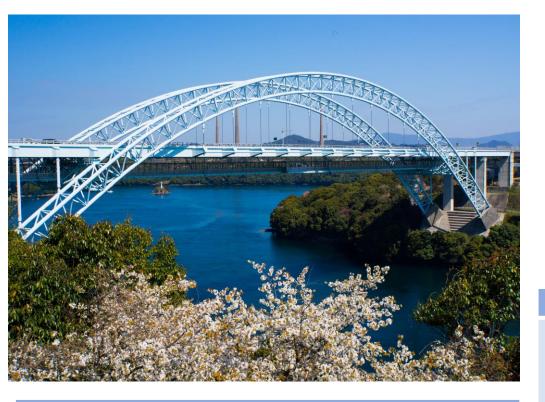

# (Mar~Apr) Cherry blossoms/Saikaibashi park

## The overview of the contents

Saikaibashi Park is at the foot of two Saikaibashi bridges that over Hario Seto strait. Hario Seto is a place where you can enjoy the tide flows quickly and the natural landscape such as the eddy tide. It is also famous as a place of full of cherry blossoms, and there are plenty of facilities such as slides, sledding slopes, softball fields, and gate ball fields, and you can enjoy healthy activities in the beautiful nature.