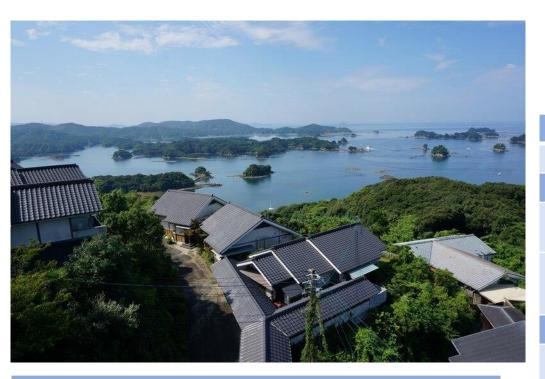

# The most beautiful bay in the world "Kujukushima"

#### The overview of the contents

Kujukushima, where extends to the westernmost tip of mainland Japan, is a scenic spot consisting of the intricate ria coast and 208 large and small islands. "Kujyuku" means "99" in Japanese, but this case it means not simply mentioning the number but means "innumerable", and it has 208 islands. Only four of them are manned islands and almost the entire area was designated as Saikai National Park in 1955.

Because here is the most densely populated island in Japan, you can find various marine lives, that live in the sea with rich nutrients from the deep green forests and the lands. The delicate atmosphere that changing with each season or time gives you impressions that you will never get tired, even if you visit many times there.