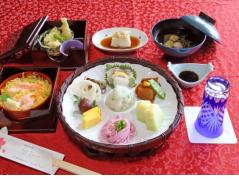

# **Kujukushima Oyster**

### The overview of the contents

"Kujukushima oyster" is one of the most popular ingredients with its plump texture and rich taste. Because you can enjoy oysters throughout the year, with "Pacific oysters" that cultivated in winter and "Rock oysters" in summer, Sasebo is the place to attract "Oyster lovers".

In particular, "Pacific oysters" that enter the season from the end of October, is super popular. You can try them at the oyster huts during the season from Oct to Mar. In every weekends and national holydays of Nov and Feb, the Kujukushima oyster events are held at the Kujukushima Pearl sea resort. Please come and try to grill fresh oyster there by yourself.