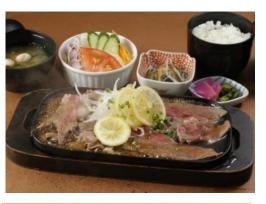

# **Kujkushima tiger blowfish**

## The overview of the contents

Sasebo is the city that produce the most cultivated tiger blowfish in Japan! The northern part sea of Kujukushima has good tide changes and enough depth, so it is a perfect condition for fish farming. "Kujukushima tiger blowfish", which is grown in such a rich environment, are fed early-picked oranges in order to improve its flavor and firmness. Please visit us and taste our tiger fish that have unique texture and full of umami with their fat and clear & vivid body.

Restaurant information in Sasebo : <u>https://www.sasebo99.com/gourmet/seafood#section-473</u>