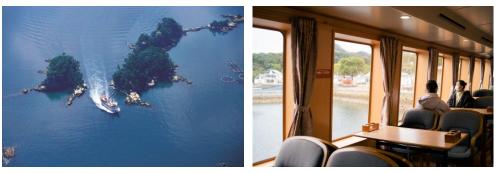

# The most beautiful bay in the world "Kujukushima"

#### The overview of the contents

Kujukushima, where extends to the westernmost tip of mainland Japan, is a scenic spot consisting of the intricate ria coast and 208 large and small islands. "Kujyuku" means "99" in Japanese, but this case it means not simply mentioning the number but means "innumerable", and it has 208 islands. Only four of them are manned islands and almost the entire area was designated as Saikai National Park in 1955.

Because here is the most densely populated island in Japan, you can find various marine lives, that live in the sea with rich nutrients from the deep green forests and the lands. The delicate atmosphere that changing with each season or time gives you impressions that you will never get tired, even if you visit many times there.