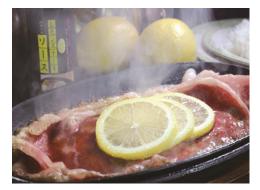

# **Kujkushima tiger blowfish**

## The overview of the contents

Sasebo is the city that produce the most cultivated tiger blowfish in Japan! The northern part sea of Kujukushima has good tide changes and enough depth, so it is a perfect condition for fish farming. "Kujukushima tiger blowfish", which is grown in such a rich environment, are fed early-picked oranges in order to improve its flavor and firmness. Please visit us and taste our tiger fish that have unique texture and full of umami with their fat and clear & vivid body.

Restaurant information in Sasebo : <u>https://www.sasebo99.com/gourmet/seafood#section-473</u>