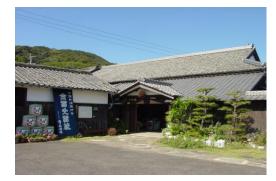

e                 | 2,500 JPY<br>(1 Pass + 4 tickets)                                             |
| Travel agency's fee Address | 1 5%                                                                          |
| Address                     | Sasebo tourism convention association<br>21-1 Miura town Sasebo city Nagasaki |
| Venue                       | JR Sasebo station                                                             |
| Access                      | -                                                                             |
| Exchange time               | 9:00~18:00                                                                    |
| Available languages         | ØENG ØCHN ØKOR                                                                |

# **Umegae Sake brewery**









## The overview of the contents

Umegae Sake Brewery, where you can enjoy the history and atmosphere from 1787, is a 5-minute drive from Huis Ten Bosch. Please pick up your favorite at the brewery's direct sales store trying tasting more than 30 types of their products, such as sake, shochu, fruit liquor, and health-conscious amazake. \* You can also visit the sake brewery. (Reservation required)

#### **Basic information**

- Contact information : Umegae Sake brewery Ltd.,
  - Website : <u>https://www.umegae-shuzo.com/</u>
    - TEL : +8 1 9 5 6 5 9 2 3 1 1
- Available Languages :Japanese only

#### Preventive measures for the new coronavirus

■ Infection control of staffs / the facility □ Body temperature check ☑ Wearing mask ☑ Disinfection ☑ ventilation

#### ■ Infection control