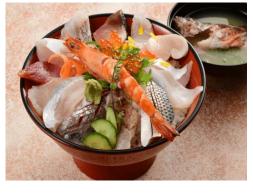

# **Kujukushima Oyster**

### The overview of the contents

"Kujukushima oyster" is one of the most popular ingredients with its plump texture and rich taste. Because you can enjoy oysters throughout the year, with "Pacific oysters" that cultivated in winter and "Rock oysters" in summer, Sasebo is the place to attract "Oyster lovers".

In particular, "Pacific oysters" that enter the season from the end of October, is super popular. You can try them at the oyster huts during the season from Oct to Mar. In every weekends and national holydays of Nov and Feb, the Kujukushima oyster events are held at the Kujukushima Pearl sea resort. Please come and try to grill fresh oyster there by yourself.

# Kujukushima rock oyster

### The overview of the contents

"Kujukushima rock oyster" has its season in summer from June to August. The size of "Kujukushima oyster" is bigger than "Kujukushima Oyster"! They are raised in the beautiful and nutritious sea of Kujukushima, which is said to be a treasure trove of fish and shellfish, is very thick and firm, and has primping texture and rich flavor. It is recommended to chill and taste them raw, or to grille them on a barbecue is also wanderful ightharpoondown Please enjoy our "Kujukushima rock oyster" that carefully raised in the sea of Kujukushima , at the site!