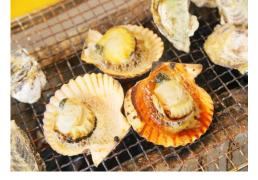

# Kujukushima rock oyster

### The overview of the contents

"Kujukushima rock oyster" has its season in summer from June to August. The size of "Kujukushima oyster" is bigger than "Kujukushima Oyster"! They are raised in the beautiful and nutritious sea of Kujukushima, which is said to be a treasure trove of fish and shellfish, is very thick and firm, and has primping texture and rich flavor. It is recommended to chill and taste them raw, or to grille them on a barbecue is also wanderful ightharpoondown Please enjoy our "Kujukushima rock oyster" that carefully raised in the sea of Kujukushima , at the site!