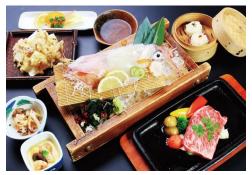

# **Kujukushima Oyster**

### The overview of the contents

"Kujukushima oyster" is one of the most popular ingredients with its plump texture and rich taste. Because you can enjoy oysters throughout the year, with "Pacific oysters" that cultivated in winter and "Rock oysters" in summer, Sasebo is the place to attract "Oyster lovers".

In particular, "Pacific oysters" that enter the season from the end of October, is super popular. You can try them at the oyster huts during the season from Oct to Mar. In every weekends and national holydays of Nov and Feb, the Kujukushima oyster events are held at the Kujukushima Pearl sea resort. Please come and try to grill fresh oyster there by yourself.

# Kujukushima rock oyster

### The overview of the contents

"Kujukushima rock oyster" has its season in summer from June to August. The size of "Kujukushima oyster" is bigger than "Kujukushima Oyster"! They are raised in the beautiful and nutritious sea of Kujukushima, which is said to be a treasure trove of fish and shellfish, is very thick and firm, and has primping texture and rich flavor. It is recommended to chill and taste them raw, or to grille them on a barbecue is also wanderful ightharpoondown Please enjoy our "Kujukushima rock oyster" that carefully raised in the sea of Kujukushima , at the site!

# **Kujkushima tiger blowfish**

## The overview of the contents

Sasebo is the city that produce the most cultivated tiger blowfish in Japan! The northern part sea of Kujukushima has good tide changes and enough depth, so it is a perfect condition for fish farming. "Kujukushima tiger blowfish", which is grown in such a rich environment, are fed early-picked oranges in order to improve its flavor and firmness. Please visit us and taste our tiger fish that have unique texture and full of umami with their fat and clear & vivid body.