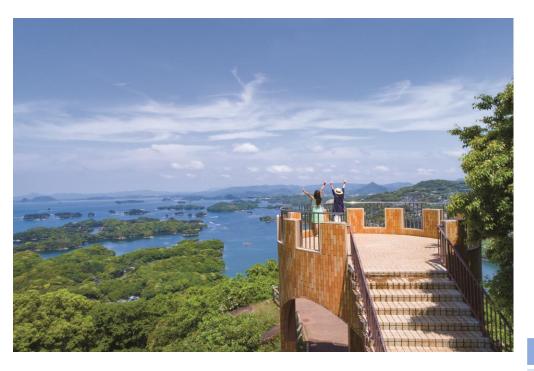

# Tenkaiho

## The overview of the contents

Here is most popular observatory in Sasebo where you can see 180° wide panorama view including Kujukushima.

At the garden under this observatory, you can enjoy full of field mustard in spring, and in autumn, cosmos blooms all over the garden.