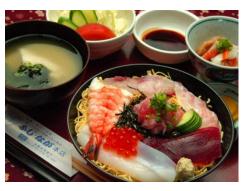

# Kujukushima rock oyster

### The overview of the contents

"Kujukushima rock oyster" has its season in summer from June to August. The size of "Kujukushima oyster" is bigger than "Kujukushima Oyster"! They are raised in the beautiful and nutritious sea of Kujukushima, which is said to be a treasure trove of fish and shellfish, is very thick and firm, and has primping texture and rich flavor. It is recommended to chill and taste them raw, or to grille them on a barbecue is also wanderful ightharpoondown Please enjoy our "Kujukushima rock oyster" that carefully raised in the sea of Kujukushima , at the site!