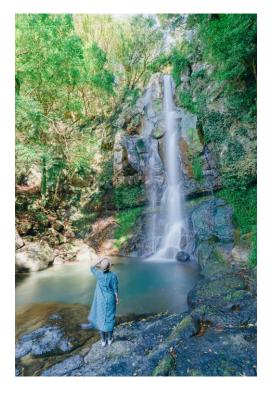

# (May~Aug) Fresh green / Senryugataki waterfall

## The overview of the contents

This waterfall, which has 20 meters high and 6 meters deep, is divided into male waterfall and female waterfall. In the nature of the four seasons, the majestic appearance that praises the unchanging beauty shall give you an impression of deep emotion and peace.