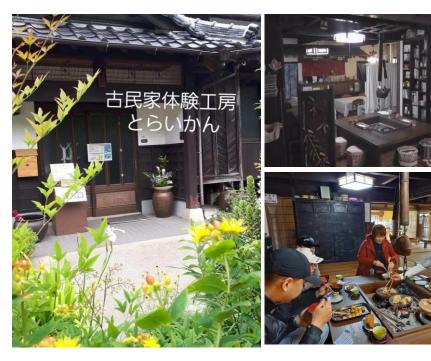

walk from "Kogei<br/>" of Saihi bus</by></by> |
| Deadline for booking      | Until 17:00 the day before                                                                                 |
| Available time to accept  | 10:00~12:00/13:00~15:00                                                                                    |
| Time required             | Approximately 2 hrs                                                                                        |
| Day off                   | Sun, National holydays                                                                                     |
| Available Languages       | Using translation App                                                                                      |

# **Enjoying "irori" fireplace at the classic house**



# The overview of the contents

Let's make grilled rice balls around the "Irori "(Japanese fireplace ) at 100-year-old classic house. You can experience relaxing and luxurious time in a space where you can feel the history of Japan.

#### **Basic information**

|   | <ul> <li>Contact information : Sasebo Tourism information center</li> <li>Opening : 9:00~18:00</li> <li>Website : https://www.sasebo99.com/</li> <li>TEL :+ 8 1 - 9 5 6 - 2 3 - 3 3 6 9</li> <li>E-mail address : 99@sasebo-sight.com</li> <li>Available Languages : IDENG</li> </ul> |                                                                                                               |  |
|---|----------------------------------------------------------------------------------------------------------------------------------