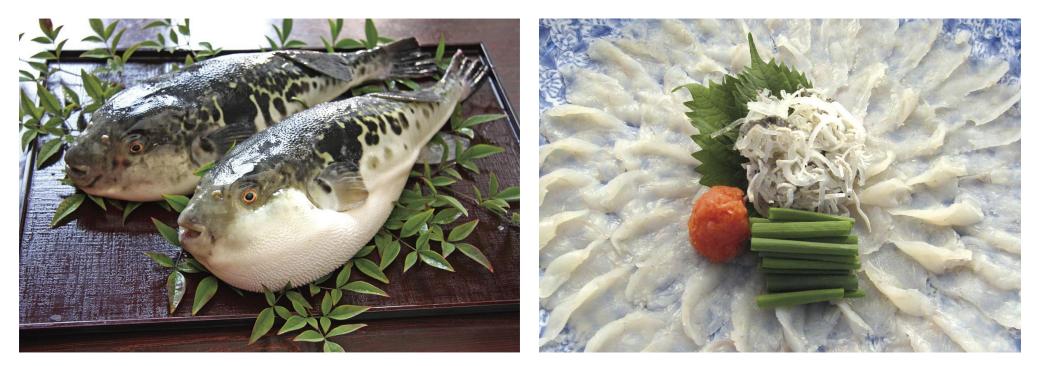

# **Kujkushima tiger blowfish**

## The overview of the contents

Sasebo is the city that produce the most cultivated tiger blowfish in Japan! The northern part sea of Kujukushima has good tide changes and enough depth, so it is a perfect condition for fish farming. "Kujukushima tiger blowfish", which is grown in such a rich environment, are fed early-picked oranges in order to improve its flavor and firmness. Please visit us and taste our tiger fish that have unique texture and full of umami with their fat and clear & vivid body.