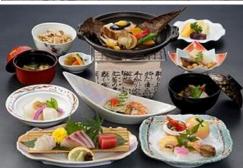

# **Kujukushima Oyster**

### The overview of the contents

"Kujukushima oyster" is one of the most popular ingredients with its plump texture and rich taste. Because you can enjoy oysters throughout the year, with "Pacific oysters" that cultivated in winter and "Rock oysters" in summer, Sasebo is the place to attract "Oyster lovers".

In particular, "Pacific oysters" that enter the season from the end of October, is super popular. You can try them at the oyster huts during the season from Oct to Mar. In every weekends and national holydays of Nov and Feb, the Kujukushima oyster events are held at the Kujukushima Pearl sea resort. Please come and try to grill fresh oyster there by yourself.

# Kujukushima rock oyster

### The overview of the contents

"Kujukushima rock oyster" has its season in summer from June to August. The size of "Kujukushima oyster" is bigger than "Kujukushima Oyster"! They are raised in the beautiful and nutritious sea of Kujukushima, which is said to be a treasure trove of fish and shellfish, is very thick and firm, and has primping texture and rich flavor. It is recommended to chill and taste them raw, or to grille them on a barbecue is also wanderful ightharpoondown Please enjoy our "Kujukushima rock oyster" that carefully raised in the sea of Kujukushima , at the site!

# **Kujkushima tiger blowfish**

## The overview of the contents

Sasebo is the city that produce the most cultivated tiger blowfish in Japan! The northern part sea of Kujukushima has good tide changes and enough depth, so it is a perfect condition for fish farming. "Kujukushima tiger blowfish", which is grown in such a rich environment, are fed early-picked oranges in order to improve its flavor and firmness. Please visit us and taste our tiger fish that have unique texture and full of umami with their fat and clear & vivid body.