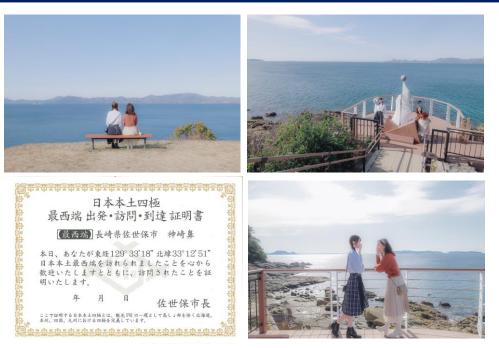

# Kozakibana Park, the westernmost point of mainland Japan

#### The overview of the contents

Kozakibana, located at east latitude; lat. 129°33 and north latitude; lat. 33°12, is the westernmost point of mainland Japan. The blue sea and the sound of the surf might fascinate visitors. You will get a "Certificate of Visit to the Westernmost Point of Mainland Japan" by showing a photo at the Sasebo Tourist Information Center after visiting Kozakibana Park,

\*Please let the center know if you need allot certifications of your group.

| <ul> <li>Contact information : Sasebo tourism convention association</li> <li>Opening : 9:00 ~18:00 (Weekdays)</li> <li>Website : <u>https://www.sasebo99.com/</u></li> <li>Email address : <u>sasebo-sales@sasebo-sight.com</u></li> <li>Available Languages : IPENG IPCHN IPKOR</li> </ul> |                                                       |
|----------------------------------------------------------------------------------------------------------------------------------------------------------------------------------------------------------------------------------------------------------------------------------------------|-------------------------------------------------------|
| Address                                                                                                                                                                                                                                                                                      | 35-4-1 Kusudomari Kosaza town Sasebo city<br>Nagasaki |
| Parking lot                                                                                                                                                                                                                                                                                  | Ordinary car 5 $\cdot$ Large car 1                    |
| Access                                                                                                                                                                                                                                                                                       | <by car="">40 min from Sasebo station</by>            |
| Time required                                                                                                                                                                                                                                                                                | Approximately 30 min                                  |