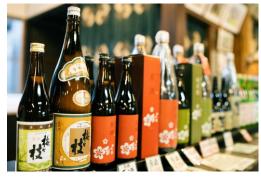

| 2,500 JPY<br>(1 Pass + 4 tickets)                                             |
| Travel agency's fee Address | 1 5%                                                                          |
| Address                     | Sasebo tourism convention association<br>21-1 Miura town Sasebo city Nagasaki |
| Venue                       | JR Sasebo station                                                             |
| Access                      | -                                                                             |
| Exchange time               | 9:00~18:00                                                                    |
| Available languages         | ØENG ØCHN ØKOR                                                                |

# **Umegae Sake brewery**









## The overview of the contents

Umegae Sake Brewery, where you can enjoy the history and atmosphere from 1787, is a 5-minute drive from Huis Ten Bosch. Please pick up your favorite at the brewery's direct sales store trying tasting more than 30 types of their products, such as sake, shochu, fruit liquor, and health-conscious amazake. \* You can also visit the sake brewery. (Reservation required)

#### **Basic information**

- Contact information : Umegae Sake brewery Ltd.,
  - Website : <u>https://www.umegae-shuzo.com/</u>
    - TEL : +8 1 9 5 6 5 9 2 3 1 1
- Available Languages :Japanese only

#### Preventive measures for the new coronavirus

■ Infection control of staffs / the facility □ Body temperature check ☑ Wearing mask ☑ Disinfection ☑ ventilation

#### ■ Infection control of