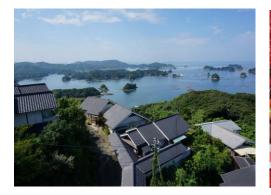

# The overview of Sasebo city

Sasebo City is in the northern part of Nagasaki Prefecture and is a city surrounded by great nature, like Saikai National Park "Kujukushima".

Here, Sasebo has a history to be developed as a military port of the former Japan Navy, and is now an international port city with a US Navy base.

It is also known as a tourist city having the largest theme park in Japan "Huis Ten Bosch".