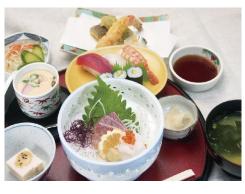

# **Kujukushima Oyster**

### The overview of the contents

"Kujukushima oyster" is one of the most popular ingredients with its plump texture and rich taste. Because you can enjoy oysters throughout the year, with "Pacific oysters" that cultivated in winter and "Rock oysters" in summer, Sasebo is the place to attract "Oyster lovers".

In particular, "Pacific oysters" that enter the season from the end of October, is super popular. You can try them at the oyster huts during the season from Oct to Mar. In every weekends and national holydays of Nov and Feb, the Kujukushima oyster events are held at the Kujukushima Pearl sea resort. Please come and try to grill fresh oyster there by yourself.