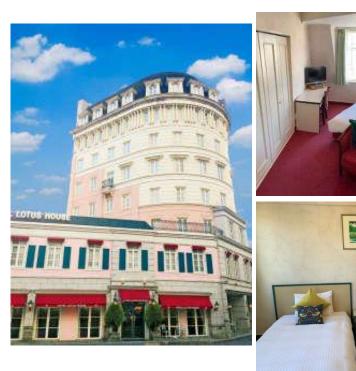

|                      |                                 |   |    |
| ■ Shared areas □Toilet □Bathroom ☑Others<br>■ In guest rooms ☑Room □Toilet □Bathroom   |                      |                                 |   |    |
| Wheelchair-accessible guest room                                                       |                      |                                 |   |    |
| Hot spring/ Large public bath                                                          |                      |                                 | × |    |
| With pets                                                                              |                      | ×(Assisting dogs are available) |   |    |

## **Hotel Lotus house Sasebo**



#### **Basic information**

| Contact information : Hotel Lotus house Sasebo |                                        |  |  |
|------------------------------------------------|----------------------------------------|--|--|
| Websit                                         | te : https://www.hotel-lotushouse.com/ |  |  |
| ■ TEL                                          | : + 8 1 - 9 5 6 - 2 2 - 7 7 1 7        |  |  |
|                                                |                                        |  |  |
| Address                                        | 8-17 Kogetsu town Sasebo city Nagasaki |  |  |

<By car> 6 min from Sasebo station Access <By bus > 7 min walk from "Shimanose" of Saihi bus

### **Downtown**



#### Number of guest rooms: 82/Occupancy : 138 ppl

- Single-bed ro