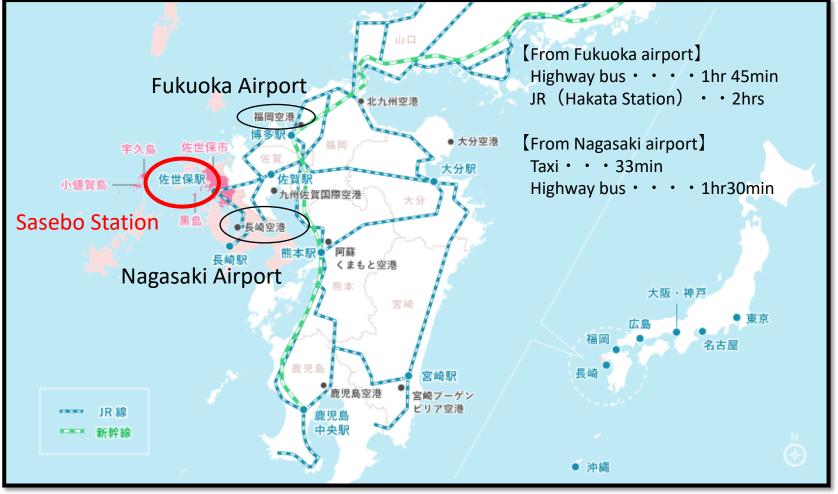

# Tourism information of Sasebo city, Nagasaki

# The overview of Sasebo city

Sasebo City is in the northern part of Nagasaki Prefecture and is a city surrounded by great nature, like Saikai National Park "Kujukushima".

Here, Sasebo has a history to be developed as a military port of the former Japan Navy, and is now an international port city with a US Navy base.

It is also known as a tourist city having the largest theme park in Japan "Huis Ten Bosch".