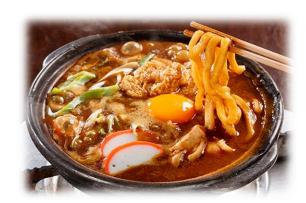

#### **Miso Udon**

Miso(Fermenting SoyBean Paste)
Based Noodle Soup. Fried tofu, Green
Onion, Fish cake topping in.