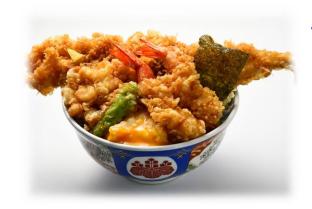

### **Tendon (Tempura bowl)**

Put the Fried Vegetable, Seafood and Egg served with sauce on the rice in a large bowl.

Ebi Fry

It means 'Deep-Fried Prawn' is Western Style Japanese Dish.