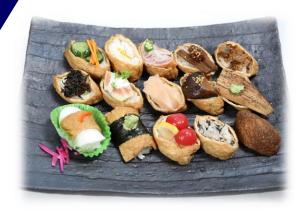

#### **Inari Sushi**

Rice wrapped in deep fried tofu. The modern version is more decorative with colorful toppings.