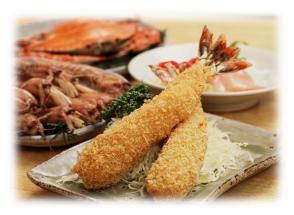

### **Tendon (Tempura bowl)**

Put the Fried Vegetable, Seafood and Egg served with sauce on the rice in a large bowl.

Ebi Fry

It means 'Deep-Fried Prawn' is Western Style Japanese Dish.