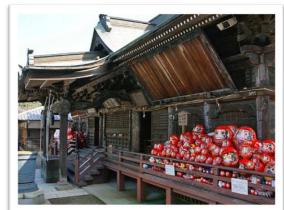

Oshino Hakkai
Touristy area with Eight ponds Fed by snow melt

**Shiraito Waterfall**Waterfall fed by Mt. Fuji's water

Onioshidashi Park
Landscape of Volcanic rocks on Mt. Asama

**Shorinji daruma Temple**Origins of Japan's Lucky daruma Dolls