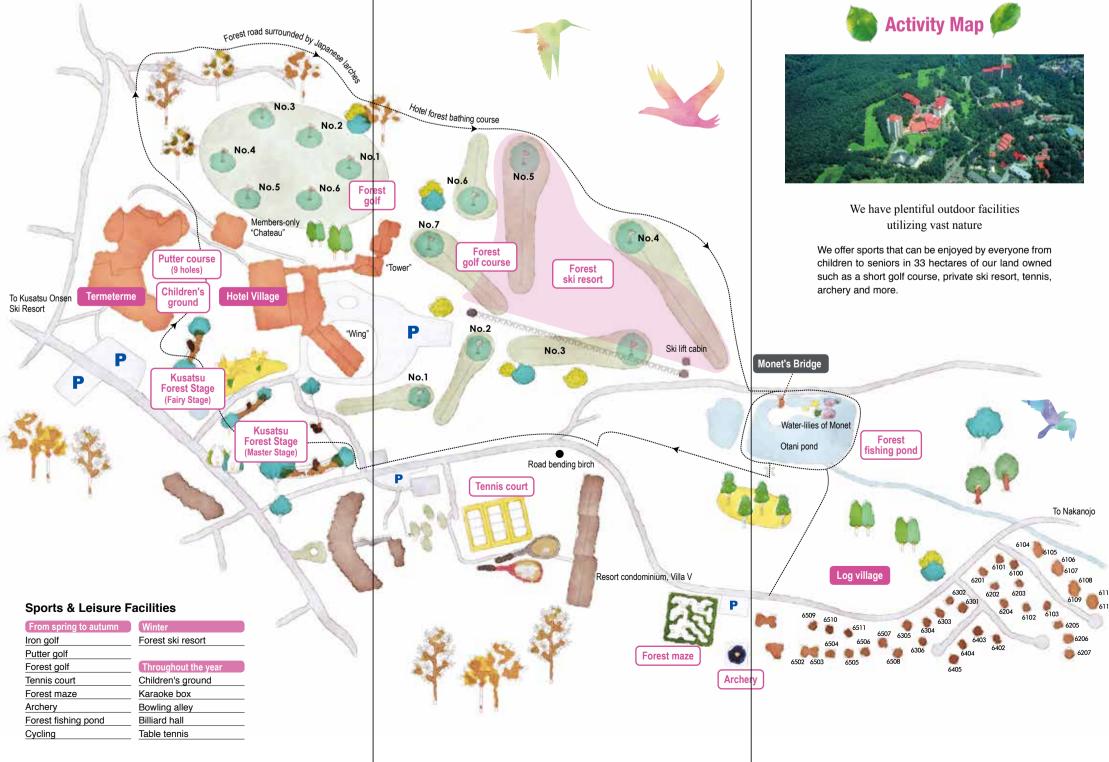

that have been inherited over the centuries and also our original Yumushi.

Swimming pool Onsen/Sauna zone Advanced reservation: Yumomi/Yumushi



A day in the trees is all about fun, challenging yourself and just like turned into a bird!

There is 42 athletic courses including a zip line. That's perfect for family and friends to enjoy together. Let's discover the beautiful scenery while you swinging through the forest!



## **Forest Bathing and Strolling/Hiking**

Our forest converys many different expression in accordance to the season, climate and time of day.

Strolling in a forest improves the autonomic nervous system, endocrine system and immune system. We recommend walking in nature and restoring yourself. Breakfast after strolling in the forest is extraordinarily delicious.