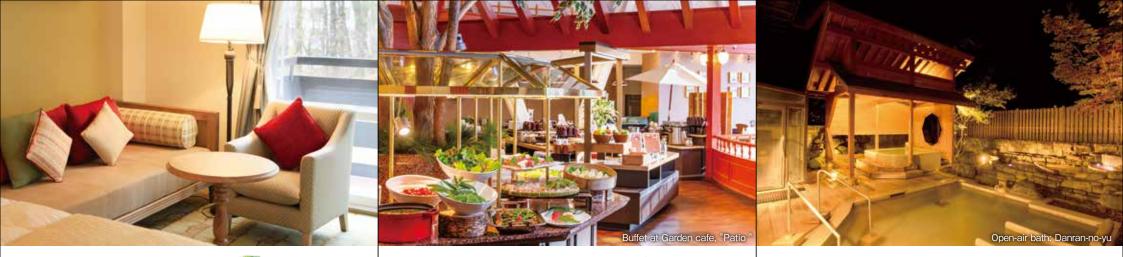

Spend your time in peace in seasonal rich nature at an elevation of 1,200 m. A wide variety of rooms are available depending on your purpose, the number of guest etc.

"Wing", Japanese and Western style room

Hollyhock French Dining (1st floor) Shirane Buffet Dining (1st floor) Patio Garden Cafe (1st lower level) Aoi Japanese Restaurant, Asama Banquet hall (1st lower level)

Image of French dishes

Three spring sources: Yubatake, Bandaiko and Wata-no-yu.

You can unwind in the large indoor bath and enjoy four seasons in Kusatsu while bathing in the open-air bath.

 
 Hot spring water characteristics
 Acid/sulfur containing-aluminum-sulfate/chloride onsen (onsen with acid hypotonic high temperature)