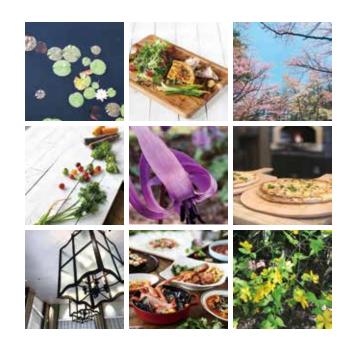

Annex, log cabin

The pleasure of encountering seasonal and local flavors in Kusatsu.

From local vegetables and meat, delicious ingredients are in abundance in our local area. We treat guests to our original cuisine, that are delicately and colorfully arranged depending on the season.

Hollyhock French Dining (1st floor) Shirane Buffet Dining (1st floor) Patio Garden Cafe (1st lower level) Aoi Japanese Restaurant, Asama Banquet hall (1st lower level)

Image of French dishes

Three spring sources: Yubatake, Bandaiko and Wata-no-yu.