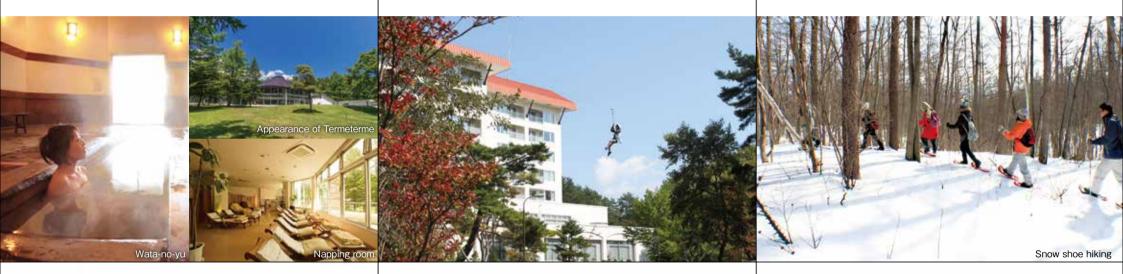

Hollyhock French Dining (1st floor) Shirane Buffet Dining (1st floor) Patio Garden Cafe (1st lower level) Aoi Japanese Restaurant, Asama Banquet hall (1st lower level)

Image of French dishes

Three spring sources: Yubatake, Bandaiko and Wata-no-yu.

You can unwind in the large indoor bath and enjoy four seasons in Kusatsu while bathing in the open-air bath.

 
 Hot spring water characteristics
 Acid/sulfur containing-aluminum-sulfate/chloride onsen (onsen with acid hypotonic high temperature)

 Yubatake spring source
 Open-air bath/large bath

 Bandaiko spring source
 Baths in Chateau building/Termeterme Onsen building

 Wata-no-yu spring source
 Termeterme, Jikan-yu

Yumom

Indoor bath

Swimming pool and onsen relaxation facilities surrounded by vast forest.

Hotel Village is furnished with swimming pools, onsen and sauna facilities. What is more, we provide you with experiences of Jikan-yu and Yumomi that have been inherited over the centuries and also our original Yumushi.

Swimming pool Onsen/Sauna zone Advanced reservation: Yumomi/Yumushi

A day in the trees is all about fun, challenging yourself and just like turned into a bird!

There is 42 athletic courses including a zip line. That's perfect for family and friends to enjoy together. Let's discover the beautiful scenery while you swinging through the forest!