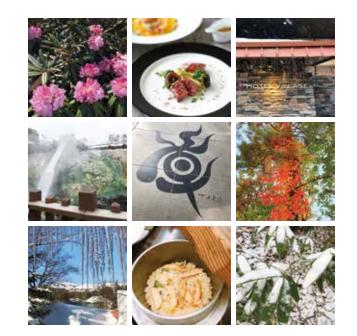

Hollyhock French Dining (1st floor) Shirane Buffet Dining (1st floor) Patio Garden Cafe (1st lower level) Aoi Japanese Restaurant, Asama Banquet hall (1st lower level)

Image of French dishes

Three spring sources: Yubatake, Bandaiko and Wata-no-yu.

You can unwind in the large indoor bath and enjoy four seasons in Kusatsu while bathing in the open-air bath.

 
 Hot spring water characteristics
 Acid/sulfur containing-aluminum-sulfate/chloride onsen (onsen with acid hypotonic high temperature)

 Yubatake spring source
 Open-air bath/large bath

 Bandaiko spring source
 Baths in Chateau building/Termeterme Onsen building

 Wata-no-yu spring source
 Termeterme, Jikan-yu

Yumom

Indoor bath

Swimming pool and onsen relaxation facilities surrounded by vast forest.