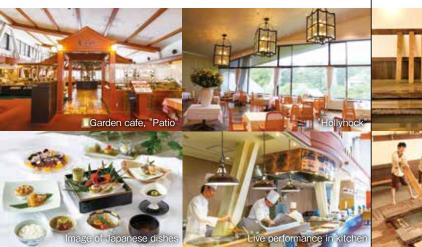

Annex, log cabin

The pleasure of encountering seasonal and local flavors in Kusatsu.

From local vegetables and meat, delicious ingredients are in abundance in our local area. We treat guests to our original cuisine, that are delicately and colorfully arranged depending on the season.

Hollyhock French Dining (1st floor) Shirane Buffet Dining (1st floor) Patio Garden Cafe (1st lower level) Aoi Japanese Restaurant, Asama Banquet hall (1st lower level)

Image of French dishes

Three spring sources: Yubatake, Bandaiko and Wata-no-yu.