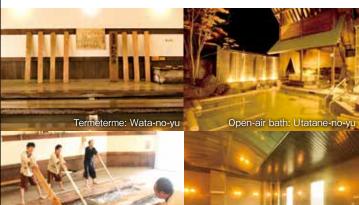

Hollyhock French Dining (1st floor) Shirane Buffet Dining (1st floor) Patio Garden Cafe (1st lower level) Aoi Japanese Restaurant, Asama Banquet hall (1st lower level)

Image of French dishes

Three spring sources: Yubatake, Bandaiko and Wata-no-yu.

You can unwind in the large indoor bath and enjoy four seasons in Kusatsu while bathing in the open-air bath.

 
 Hot spring water characteristics
 Acid/sulfur containing-aluminum-sulfate/chloride onsen (onsen with acid hypotonic high temperature)

 Yubatake spring source
 Open-air bath/large bath

 Bandaiko spring source
 Baths in Chateau building/Termeterme Onsen building

 Wata-no-yu spring source
 Termeterme, Jikan-yu

Yumom

Indoor bath

Swimming pool and onsen relaxation facilities surrounded by vast forest.