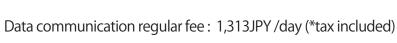

## SIM Cards in JAPAN

Unlimited Data SIM Card (7days)→4,073JPY (in tax)~

10%0FF

(Ex.

Unlimited data SIM card (7days) Regular price:  $4,073JPY \rightarrow 3,660JPY$ 