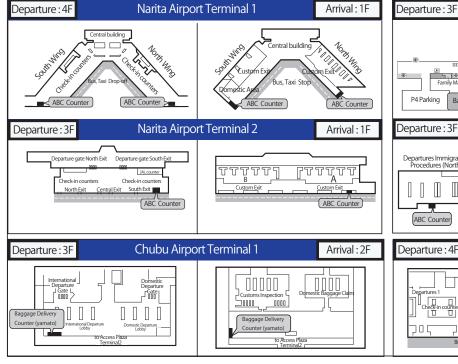

rita International Airport Terminal2, Haneda Airport Terminal3 【departure lobby】)

## Mobile WiFi Rental in JAPAN

Special price for you! Unlimited data usage!



**10%0FF** 





## SIM Cards in JAPAN

Unlimited Data SIM Card (7days)→4,073JPY (in tax)~



10%0FF

(Ex.

Unlimited data SIM card (7days) Regular price:  $4,073JPY \rightarrow 3,660JPY$ 

### <u>APPLICATION</u>

Please apply at one of the JALABC counters in the arrival lobby of the airport, presenting this flyer or by quoting the campaign code on this flyer.

### FOR INFORMATION

Arrival: 2F

the campaign

JALABC Web site

URL: https://www.jalabc.com/en/data-sim-mobile.html

Haneda Airport Terminal 2

\*\*\*Validity Date: March. 31. 2023 \*\*\*

## Counter MAP



\*WiFi rental and SIM cards are not available at Chubu Airport.