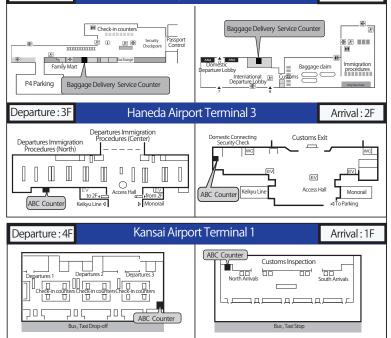

ta International Airport Terminal2, Haneda Airport Terminal3 【departure lobby】)

## Mobile WiFi Rental in JAPAN

Special price for you! Unlimited data usage!



**10%0FF** 





## SIM Cards in JAPAN

Unlimited Data SIM Card (7days)→4,073JPY (in tax)~



10%0FF

(Ex.

Unlimited data SIM card (7days) Regular price:  $4,073JPY \rightarrow 3,660JPY$ 

### <u>APPLICATION</u>

Please apply at one of the JALABC counters in the arrival lobby of the airport, presenting this flyer or by quoting the campaign code on this flyer.

### FOR INFORMATION

Arrival: 2F

the campaign

JALABC Web site

URL: https://www.jalabc.com/en/data-sim-mobile.html

Haneda Airport Terminal 2

\*\*\*Validity Date: March. 31. 2023 \*\*\*

## Counter MAP



\*WiFi rental and SIM cards are not available at Chubu Airport.