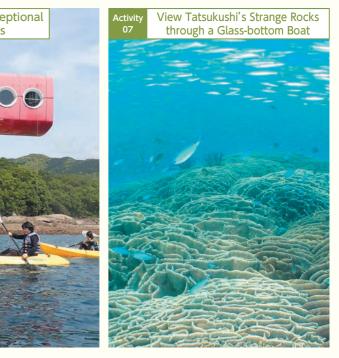

|   | Day1 | 10:00a.m.<br>Around<br>evening             | [12 Seto Inland Sea] Activity 01 Cycling on the Sh<br>(Admire the green islands and the calm blue wat<br>beauty of the landscape.)<br>Imabari, Ehime Prefecture A 150min<br>In the vicinity of Nametoko Valley [Activity]                                                                                                                                                                           |
|---|------|--------------------------------------------|-----------------------------------------------------------------------------------------------------------------------------------------------------------------------------------------------------------------------------------------------------------------------------------------------------------------------------------------------------------------------------------------------------|
|   | Day2 | 0                                          | In the vicinity of Nametoko Valley<br>Activity 03.04 Full-day Canyoning in Nameto<br>(Enjoy a day of canyoning along the smooth, nat<br>Uwajima, Ehime Prefecture [Accommo                                                                                                                                                                                                                          |
| - | Day3 | 8:50a.m.<br>9:30a.m.<br>Around<br>evening  | Accommodation in Uwajima City Activity 01 Pearl Farming Activity (90min)<br>(Uwajima produces the largest volume of pearls<br>manually inserting a nucleus to harvesting the per<br>In the town of Ainan<br>Lunch (Biyabiya Bonito and Noble Scar<br>(120min)<br>(You can enjoy this while traveling from Uwajima<br>Approx.60min<br>Sukumo, Kochi Prefecture<br>Sukumo, Kochi Prefecture [Accommod |
|   | Day4 | 9:00a.m.<br>10:30a.m.<br>Around<br>evening | Sukumo, Kochi Prefecture <u>90min</u><br>Tatsukushi, Tosashimizu, Kochi Prefect<br>Activity 05 Snorkel at Exceptional Beaches(<br>(Have the magnificent scenery and the ocean cor<br>beaches.)<br>Snow Peak Tosashimizu Camping Field<br>(In addition to having 40 spacious campsites to cor                                                                                                        |
|   | Day5 |                                            | Snow Peak Tosashimizu Camping Field<br>Tatsukushi Visitor Center for Informati<br>Activity 06 Glass-bottom Boat Tour of Tatsu<br>Activity 07 View Tatsukushi's Strange Rock<br>Tosa Kuroshio Tetsudo (Railway), Nak<br>Kochi Ryoma Airport                                                                                                                                                          |

## dation]

cture s (180min) oral all to yourself! Enjoy snorkeling and kayaking at these exceptional

lds [Accommodation] choose from, you can also stay in a JYUBAKO mobile home.>

lds 🕅 \_ tion on Local Attractions 🕺 🔄 sukushi Bay and a Stroll around the Minokoshi Coast (180min) cks through a Glass-bottom Boat (90min) 🔬 \_90min 🔍 kamura Station 🌇 (Railway) 🛺 (Fixed-route bus) 150min 🔪