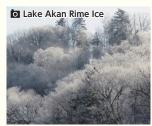

January - March Duration of stay 4 nights, 5 days

Snow, Ice and Other Water-related Natural Phenomena: Experience Frozen Winter in Akan-Mashu National Park

- Enjoy activities unique to midwinter in the forests, volcanoes and lakes of Akan-Mashu National Park.
- Marvel at the natural phenomena of sub-zero environments.
- Take advantage of the high number of clear days to snap shots of blue skies and white landscapes.