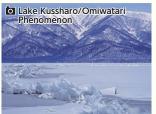

January - March Duration of stay 4 nights, 5 days

Snow, Ice and Other Water-related Natural Phenomena: Experience Frozen Winter in Akan-Mashu National Park

- Enjoy activities unique to midwinter in the forests, volcanoes and lakes of Akan-Mashu National Park.
- Marvel at the natural phenomena of sub-zero environments.
- Take advantage of the high number of clear days to snap shots of blue skies and white landscapes.