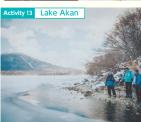

January - March Duration of stay 4 nights, 5 days

Snow, Ice and Other Water-related Natural Phenomena: Experience Frozen Winter in Akan-Mashu National Park

- Enjoy activities unique to midwinter in the forests, volcanoes and lakes of Akan-Mashu National Park.
- Marvel at the natural phenomena of sub-zero environments.
- Take advantage of the high number of clear days to snap shots of blue skies and white landscapes.