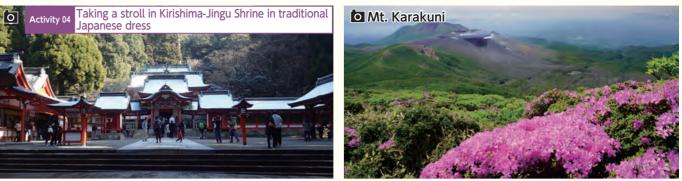

From Mt. Karakuni, it is possible to see the craters of Mt. Kirishima and of the still-active Mt. Shinmoedake. Viewing the craters, you can't help but feel the energy of volcanic activity.

Bird enthusiasts from across the country visit this rare wild bird habitat. Enjoy observing birds on the picturesque lakeshore and in the forest.