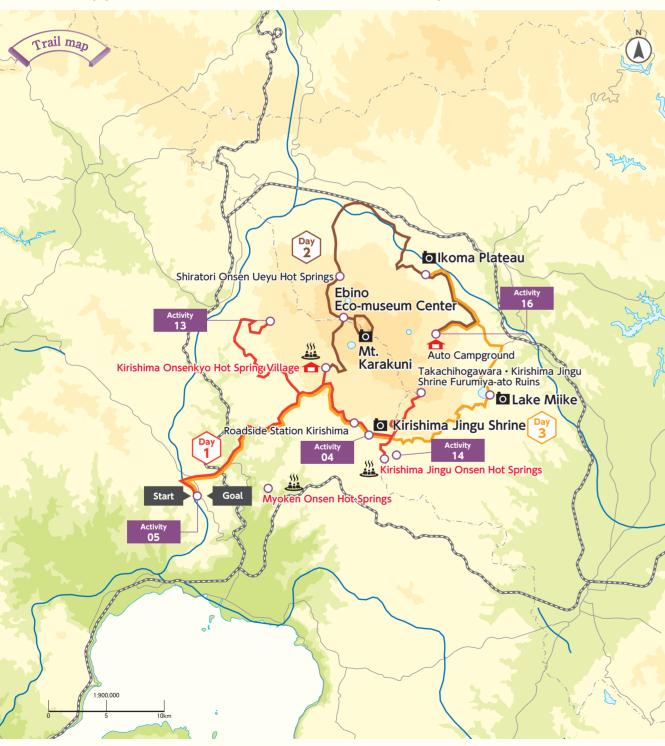

Experience the mythology, culture and distinctive way of life of the Kirishima region.
Cap your adventure off with a view of Kirishima from the sky.

| Day1 | Depart from local airport 🕂                                          |
|------|----------------------------------------------------------------------|
|      | 10:15a.m. Kagoshima Airport 🖶 _40min 🔪                               |
|      | 10:55a.m. 🖸 Activity 04 Taking a stroll in Kirishima-Jingu Shr       |
|      | 12:35p.m. Activity 14 A farm packed with activities for the wh       |
|      | 🖶 _ <sup>10min</sup> 2:15p.m. Takachihogawara•Kirishima .            |
|      | Shrine are considered to be a site of spiritual significance.) ឝ –   |
|      | 3:30p.m. Activity 13 Horse trekking at Kirishima Art Ranch (30       |
|      | 5:15p.m. Kirishima Onsenkyo Hot Spring Village Ac                    |
|      | (Enjoy a leisurely soak at a unique hot-spring inn or hotel and have |
| Day2 | 8:00a.m. Kirishima Onsenkyo Hot Spring Village Ac                    |
|      | 8:30a.m. Ebino Eco-museum Center                                     |
|      | 9:00a.m. 卤 Hike Mt. Karakuni 👱                                       |
|      | 1:30p.m. 🖸 Ebino Plateau 🚓 🔤 💈                                       |
|      | 1:45p.m. Shiratori Onsen Ueyu Hot Springs 🖶 🛅                        |
|      | 4:30p.m. Activity 16 A car camping site where you can fully e        |
| Day3 | Activity 16 A car camping site where you can fully enjoy the Kiri    |
|      | 9:30a.m. 卤 Ikoma Plateau 🖶 💷 💈                                       |
|      | 11:00a.m. 卤 Lake Miike 🚓 🖄 🖄                                         |
|      | 12:30p.m. Roadside Station Kirishima Lunch at Shin                   |
|      | distance, Sakurajima rising from Kinkowan Bay, is breathtaking.) 🖡   |
|      | 2:00p.m. Activity 05 Take flight on the "Kirishima Mountain Ra       |
|      | 4:00p.m. Kagoshima Airport +                                         |
|      | To your next destination                                             |

rine in traditional Japanese dress (90min) 🗛 \_10min 🔪

nole family situated on the foothills of the Kirishima Mountain Range (30min)

Jingu Shrine Furumiya-ato Ruins 〈The ruins of the old Kirishima Jingu 45min