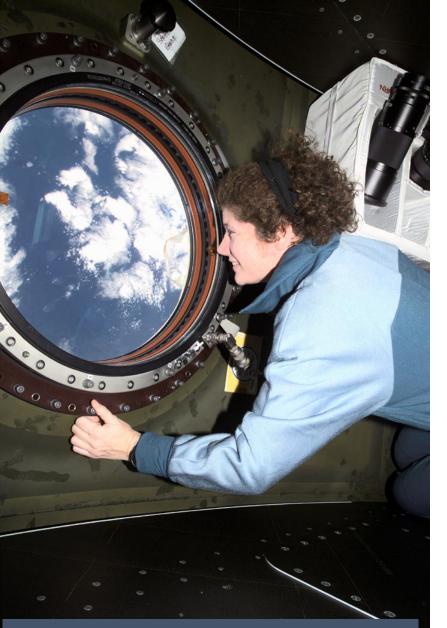

Astronaut Susan Helms views Earth from the International Space Station

Courtesy NASA