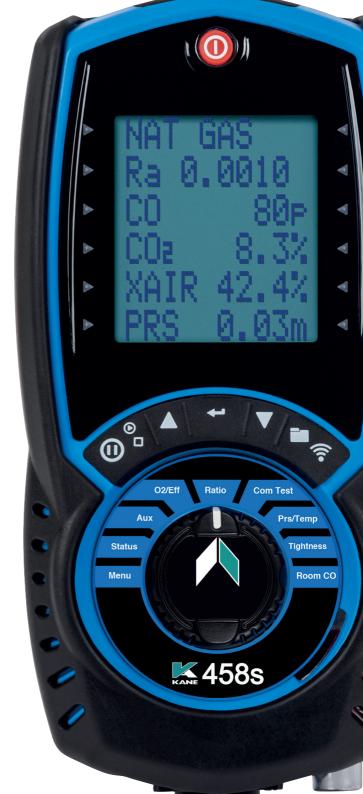

### PLEASE READ ALL SAFETY WARNINGS IN THE MANUAL

| Icon        | Description                                            |
|-------------|--------------------------------------------------------|
| (II)        | Data hold - Short press to hold current data on screen |
| $lackbox{}$ | Pump toggle - Long press to toggle pump on & off       |
|             | Navigate Up - Short press to scroll up                 |
| <b>—</b>    | Enter key - Used to select current option              |
|             | Navigate Down - Short press to scroll down             |
|             | Save log - Long press to store data                    |
| <b></b>     | Print report - Short press to print a report           |