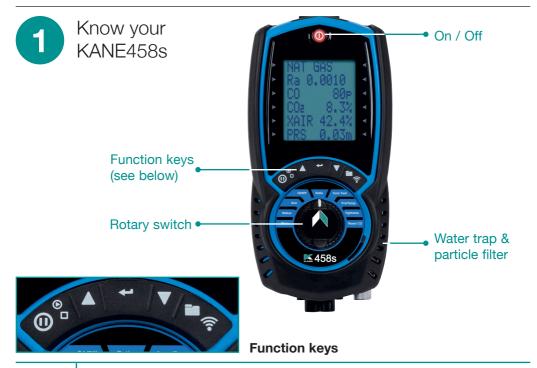

# Hello KANE458s getting started

- 1 Know your KANE458s
- 2 Connections
- 3 Before use
- 4 KANE ASSET MANAGEMENT (KAM)

Please register your analyser at www.kane.co.uk & download the full instruction manual from our product selector