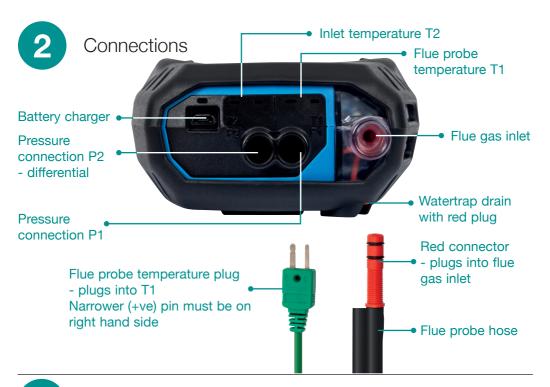

#### Check

Particle filter is not dirty; Water trap & flue probe empty of water; Water trap & red plug fitted to analyser; Flue probe hose connected to flue gas inlet; Flue probe temperature plug connected to T1 temperature connection