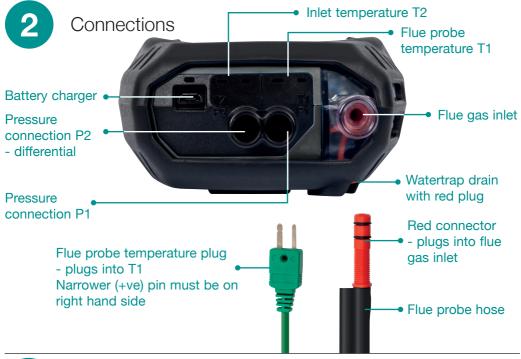

Before use

#### Check

Particle filter is not dirty; Water trap & flue probe empty of water; Water trap & red plug fitted to analyser; Flue probe hose connected to flue gas inlet; Flue probe temperature plug connected to T1 temperature connection