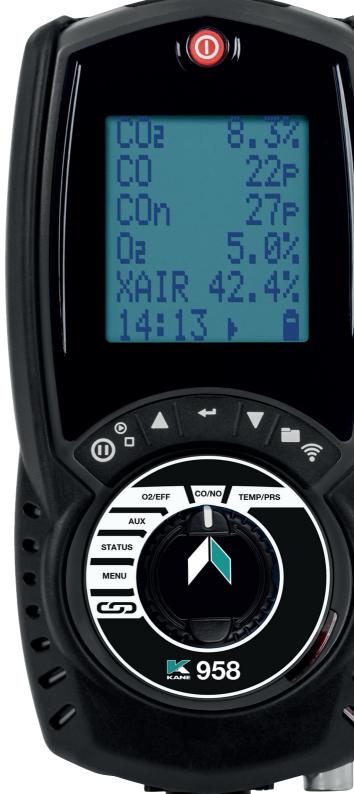

## Hello KANE958 getting started

- 1 Know your KANE958
- 2 Connections
- 3 Before use
- 4 KANE ASSET MANAGEMENT (KAM)

Please register your analyser at www.kane.co.uk & download the full instruction manual from our product selector

PLEASE READ ALL SAFETY WARNINGS IN THE MANUAL

| lcon               | Description                                            |
|--------------------|--------------------------------------------------------|
|                    | Data hold - Short press to hold current data on screen |
| $\bigcirc \square$ | Pump toggle - Long press to toggle pump on & off       |
|                    | Navigate Up - Short press to scroll up                 |
| ┣                  | Enter key - Used to select current option              |
|                    | Navigate Down - Short press to scroll down             |
|                    | Save log - Long press to store data                    |
|                    | Print report - Short press to print a report           |