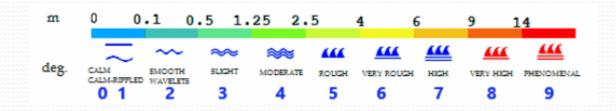

#### FLAT FIELD OF 1016 HPA OVER THE WHOLE MEDITERRANEAN SEA

GALES IN PROGRESS: NIL EXPECTED GALES: NIL.

EXPECTED THUNDERSTORMS: NIL EXPECTED GALES: NIL.