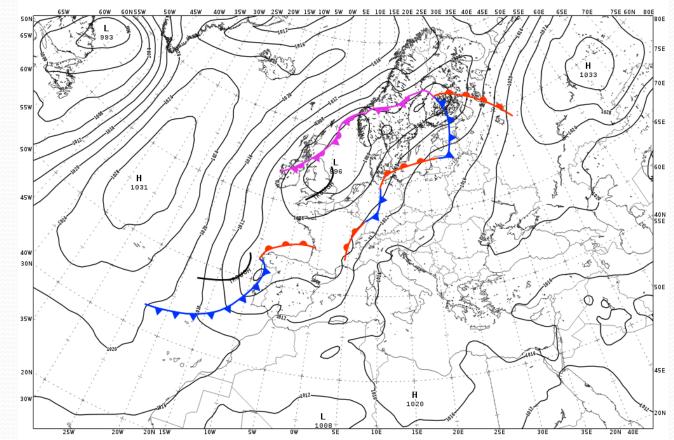

*Lt. Col. Arturo CANNITO* ITAF Weather Service Friday 18<sup>th</sup> October 2019

ANALISI AL SUOLO CON FRONTI del 19 10 2019 12UTC

#### WEATHER SITUATION

#### FLAT FIELD OF 1016 HPA OVER THE WHOLE MEDITERRANEAN SEA

GALES IN PROGRESS: NIL EXPECTED GALES: NIL.