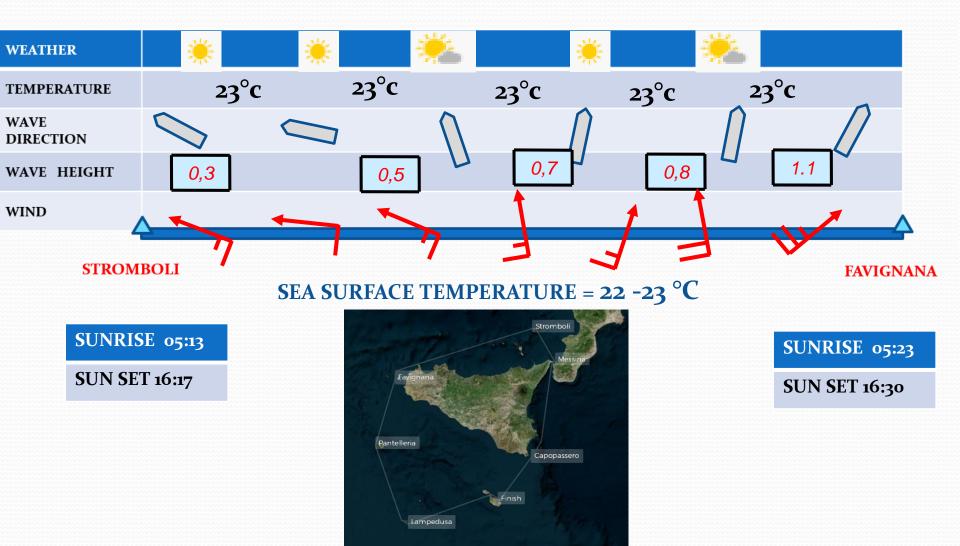

### Route forecast 12:00 UTC Sunday October 20th

Model COSMO – ME\_COMET + Nettuno HR