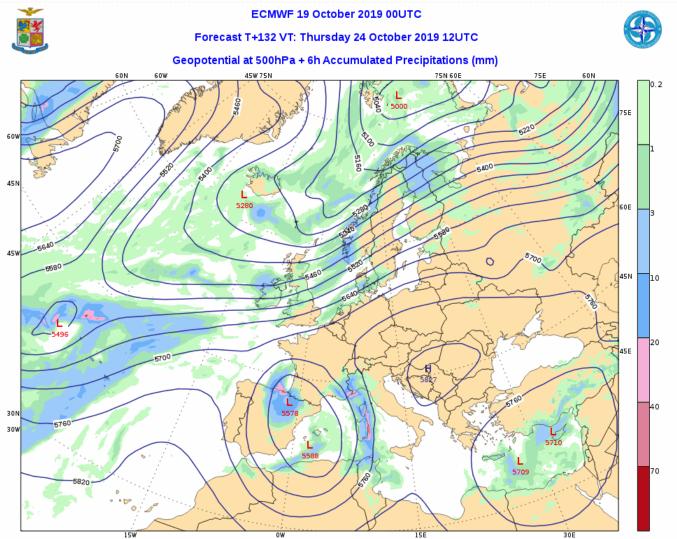

C

ECMWF Forecast Time + 36h

#### FORECAST:

Surface pressure temporary building up over central Mediterranean Sea.

Presence of a large low pressure system that is extending from England toward Iberian Peninsula. It will cause moderate southerly wind mainly over Sicily channel



EXPECTED THUNDERSTORMS: NIL EXPECTED GALES: NIL.



#### Weather forecast Sunday October 20<sup>th</sup> -12:00 UTC Model COSMO –ME\_COMET + Nettuno HR







#### Weather forecast Monday October 21<sup>st</sup> 00:00 UTC

#### Models: COSMO – ME\_COMET + Nettuno HR







## Weather forecast Tuesday October 22<sup>nd</sup> 12:00 UTC

Model: ECMWF



#### Weather forecast - Wednesday October 23<sup>rd</sup> 12:00 UTC Model ECMWF



#### Weather forecast Thursday October 24<sup>th</sup>- 12:00 UTC

Model: ECMWF





### Route forecast 12:00 UTC Sunday October 20th

Model COSMO – ME\_COMET + Nettuno HR





### Route forecast 12:00 UTC Sunday October 20th

Model COSMO – ME\_COMET + Nettuno HR