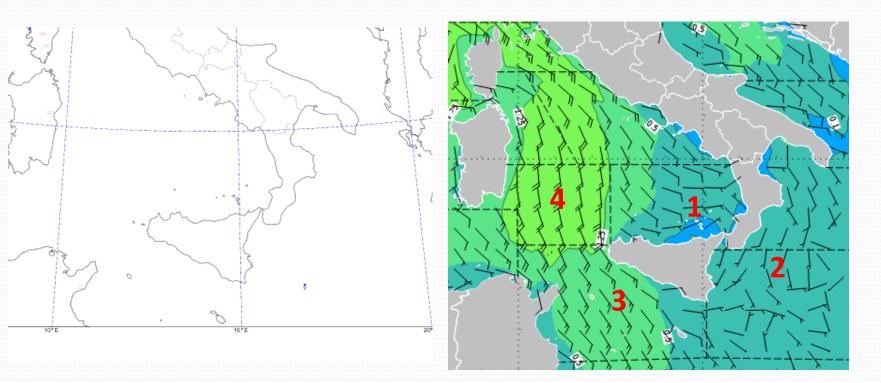

### Route forecast 12:00 UTC Sunday October 20th

Model COSMO – ME\_COMET + Nettuno HR