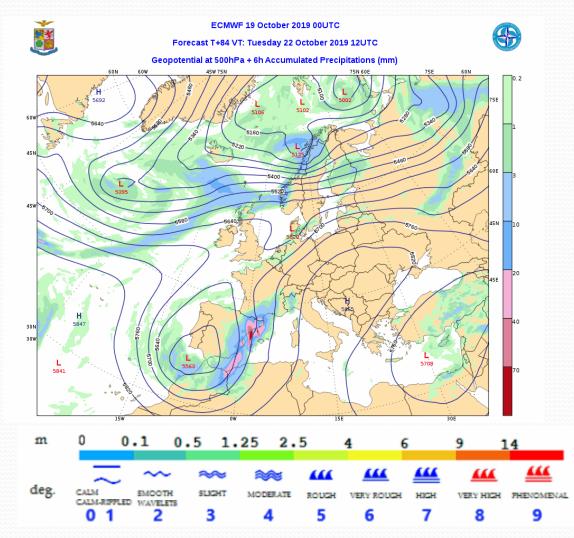

S IN PROGRESS: NIL EXPECTED GALES: NIL.



## Satellite 19 October 16:15 UTC





# Weather forecast





## Weather forecast Sunday October 20<sup>th</sup> -12:00 UTC

ECMWF Forecast Time + 36h

#### FORECAST:

Surface pressure temporary building up over central Mediterranean Sea.

Presence of a large low pressure system that is extending from England toward Iberian Peninsula. It will cause moderate southerly wind mainly over Sicily channel



EXPECTED THUNDERSTORMS: NIL EXPECTED GALES: NIL.



#### Weather forecast Sunday October 20<sup>th</sup> -12:00 UTC Model COSMO –ME\_COMET + Nettuno HR







#### Weather forecast Monday October 21<sup>st</sup> 00:00 UTC

#### Models: COSMO – ME\_COMET + Nettuno HR







## Weather forecast Tuesday October 22<sup>nd</sup> 12:00 UTC

Model: ECMWF



#### Weather forecast - Wednesday October 23<sup>rd</sup> 12:00 UTC Model ECMWF



#### Weather forecast Thursday October 24<sup>th</sup>- 12:00 UTC

Model: ECMWF





### Route forecast 12:00 UTC Sunday October 20th

Model COSMO – ME\_COMET + Nettuno HR





### Route forecast 12:00 UTC Sunday October 20th

Model COSMO – ME\_COMET + Nettuno HR