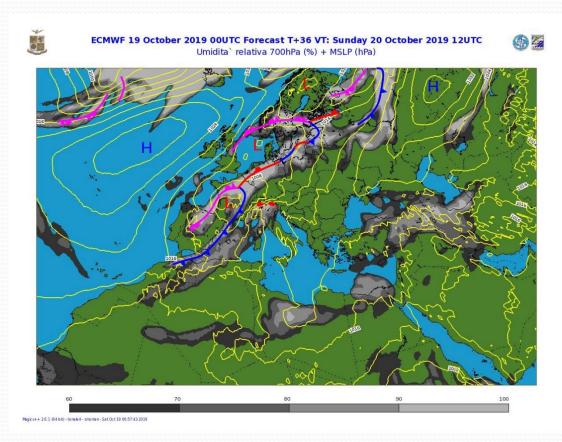

## Weather forecast Sunday October 20<sup>th</sup> -12:00 UTC

ECMWF Forecast Time + 36h

#### FORECAST:

Surface pressure temporary building up over central Mediterranean Sea.

Presence of a large low pressure system that is extending from England toward Iberian Peninsula. It will cause moderate southerly wind mainly over Sicily channel

EXPECTED THUNDERSTORMS: NIL EXPECTED GALES: NIL.