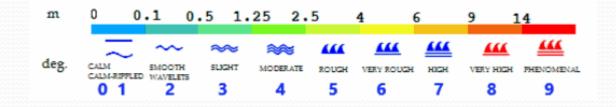

#### FLAT FIELD OF 1016 HPA OVER THE WHOLE MEDITERRANEAN SEA

GALES IN PROGRESS: NIL EXPECTED GALES: NIL.

EXPECTED THUNDERSTORMS: NIL EXPECTED GALES: NIL.