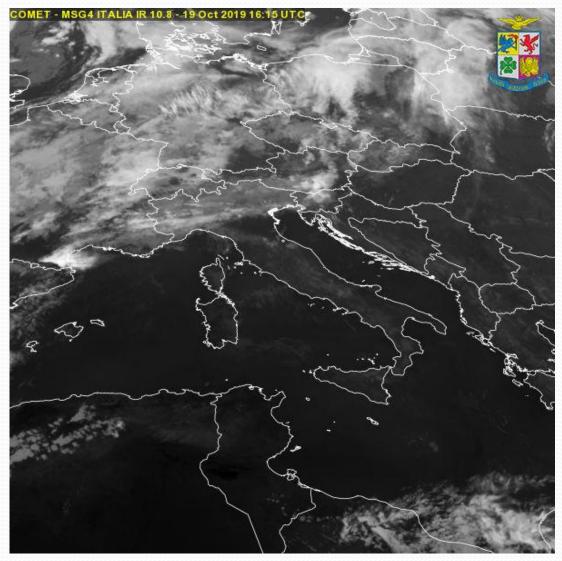

*Lt. Col. Arturo CANNITO* ITAF Weather Service Friday 18<sup>th</sup> October 2019



ANALISI AL SUOLO CON FRONTI del 19 10 2019 12UTC



#### WEATHER SITUATION

#### FLAT FIELD OF 1016 HPA OVER THE WHOLE MEDITERRANEAN SEA

GALES IN PROGRESS: NIL EXPECTED GALES: NIL.



## Satellite 19 October 16:15 UTC





# Weather forecast





## Weather forecast Sunday October 20<sup>th</sup> -12:00 UTC

ECMWF Forecast Time + 36h

#### FORECAST:

Surface pressure temporary building up over central Mediterranean Sea.

Presence of a large low pressure system that is extending from England toward Iberian Peninsula. It will cause moderate southerly wind mainly over Sicily channel



EXPECTED THUNDERSTORMS: NIL EXPECTED GALES: NIL.



#### Weather forecast Sunday October 20<sup>th</sup> -12:00 UTC Model COSMO –ME\_COMET + Nettuno HR







#### Weather forecast Monday October 21<sup>st</sup> 00:00 UTC

#### Models: COSMO – ME\_COMET + Nettuno HR







## Weather forecast Tuesday October 22<sup>nd</sup> 12:00 UTC

Model: ECMWF



#### Weather forecast - Wednesday October 23<sup>rd</sup> 12:00 UTC Model EC