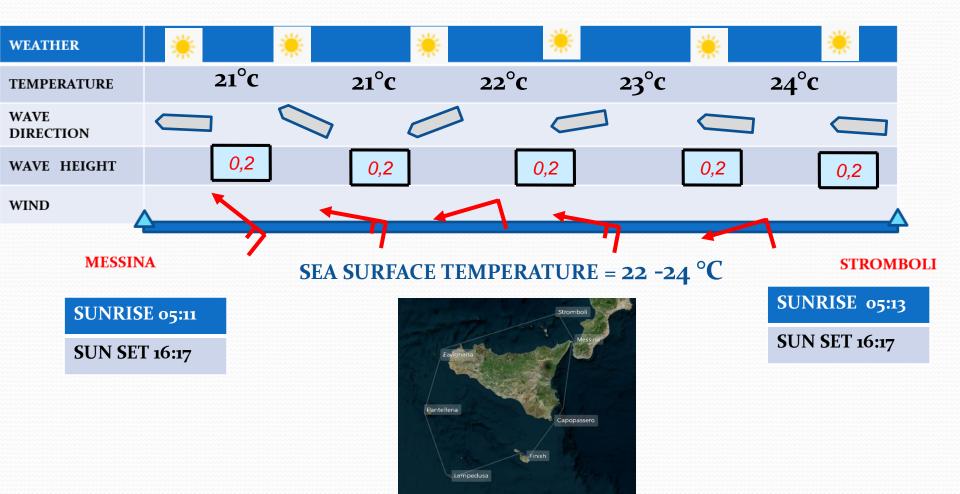

### Route forecast 12:00 UTC Sunday October 20th

Model COSMO – ME\_COMET + Nettuno HR