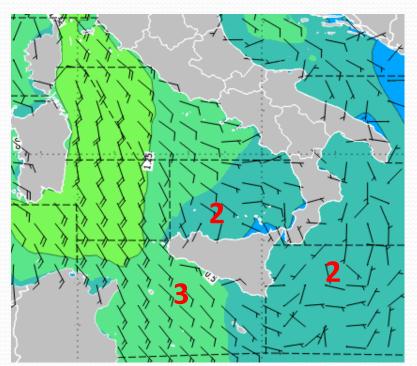

### Route forecast 12:00 UTC Sunday October 20th

Model COSMO – ME\_COMET + Nettuno HR