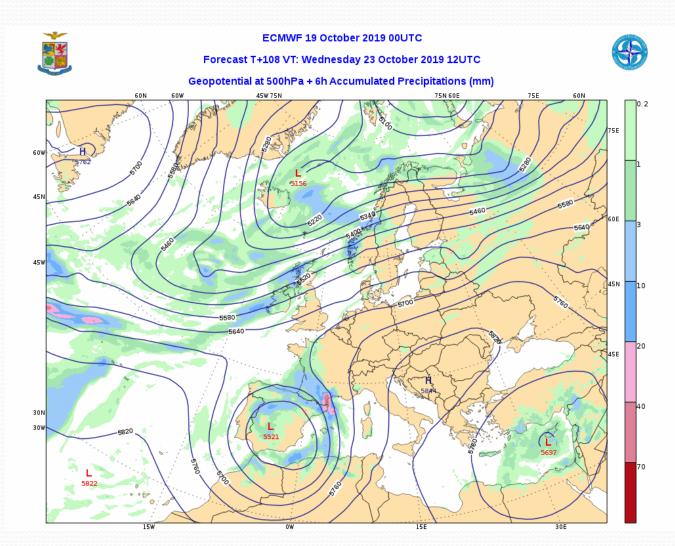

Weather forecast





## Weather forecast Sunday October 20<sup>th</sup> -12:00 UTC

ECMWF Forecast Time + 36h

#### FORECAST:

Surface pressure temporary building up over central Mediterranean Sea.

Presence of a large low pressure system that is extending from England toward Iberian Peninsula. It will cause moderate southerly wind mainly over Sicily channel



EXPECTED THUNDERSTORMS: NIL EXPECTED GALES: NIL.



#### Weather forecast Sunday October 20<sup>th</sup> -12:00 UTC Model COSMO –ME\_COMET + Nettuno HR







#### Weather forecast Monday October 21<sup>st</sup> 00:00 UTC

#### Models: COSMO – ME\_COMET + Nettuno HR







## Weather forecast Tuesday October 22<sup>nd</sup> 12:00 UTC

Model: ECMWF



#### Weather forecast - Wednesday October 23<sup>rd</sup> 12:00 UTC Model ECMWF



#### Weather forecast Thursday October 24<sup>th</sup>- 12:00 UTC

Model: ECMWF





### Route forecast 12:00 UTC Sunday October 20th

Model COSMO – ME\_COMET + Nettuno HR





### Route forecast 12:00 UTC Sunday October 20th

Model COSMO – ME\_COMET + Nettuno HR