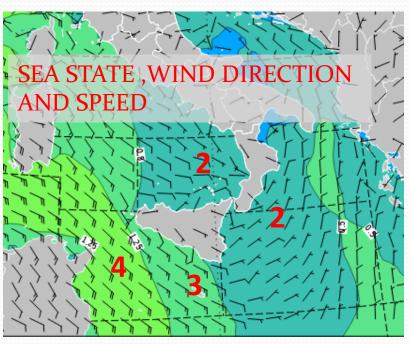

# Weather forecast

#### Weather forecast Sunday October 20th -12:00 UTC

ECMWF Forecast Time + 36h

#### FORECAST:

Surface pressure temporary building up over central Mediterranean Sea.

Presence of a large low pressure system that is extending from England toward Iberian Peninsula. It will cause moderate southerly wind mainly over Sicily channel