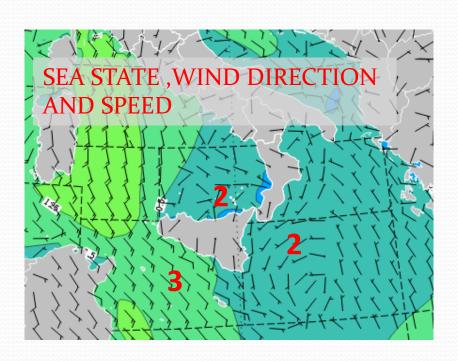

#### FORECAST:

Surface pressure temporary building up over central Mediterranean Sea.

Presence of a large low pressure system that is extending from England toward Iberian Peninsula. It will cause moderate southerly wind mainly over Sicily channel