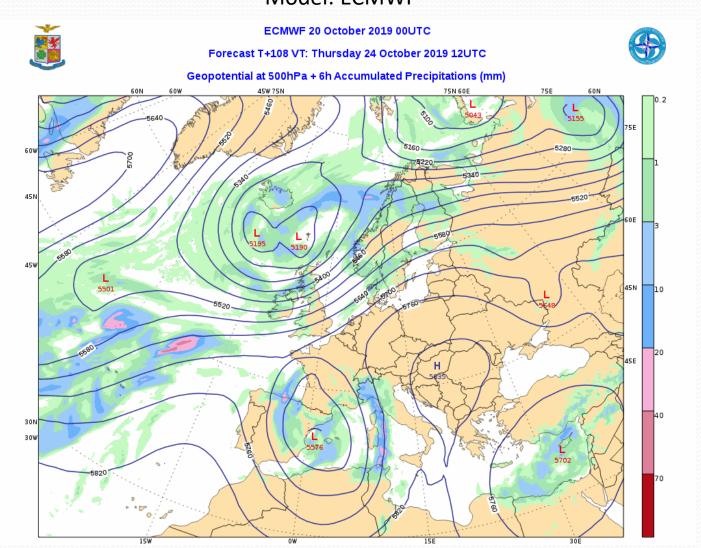

### Weather forecast Thursday October 24th- 12:00 UTC

Model: ECMWF

Model COSMO –ME\_COMET + Nettuno HR

Model COSMO –ME\_COMET + Nettuno HR

Lampedusa

Model COSMO –ME\_COMET + Nettuno HR

| 000000000000000000000000000000000000000 | 000000000000000000000000000000000000000 | <u>0000000000000000000000000000000000000</u> | 000 <u>000000000000000</u> | 000000000000000000000000000000000000000 | <u> </u> | ) <u>000000000000000000000000000000000000</u> |     |
|-----------------------------------------|-----------------------------------------|----------------------------------------------|----------------------------|-----------------------------------------|----------|-----------------------------------------------|-----|
| WEATHER                                 |                                         | *                                            | *                          | * *                                     | * *      |                                               |     |
| TEMPERATURE                             | 23°c                                    | 23°C                                         | 23°C                       | 23°C                                    | 23°C     |                                               |     |
| WAVE<br>DIRECTION                       |                                         |                                              |                            |                                         |          |                                               |     |
| WAVE HEIGHT                             | 1.1                                     | 1                                            | 1                          | 1                                       | 0,9      |                                               |     |
| WIND                                    |                                         |                                              |                            | _                                       | 1        |                                               |     |
| FAVIG                                   | NANA >                                  | 7                                            |                            |                                         | 3        | PANTELLE                                      | RIA |