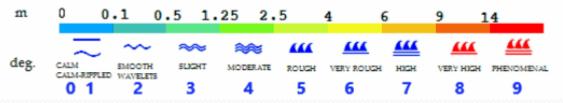

#### FORECAST:

Surface pressure temporary building up over central Mediterranean Sea.

Presence of a large low pressure system that is extending from England toward Iberian Peninsula. It will cause moderate southerly wind mainly over Sicily channel