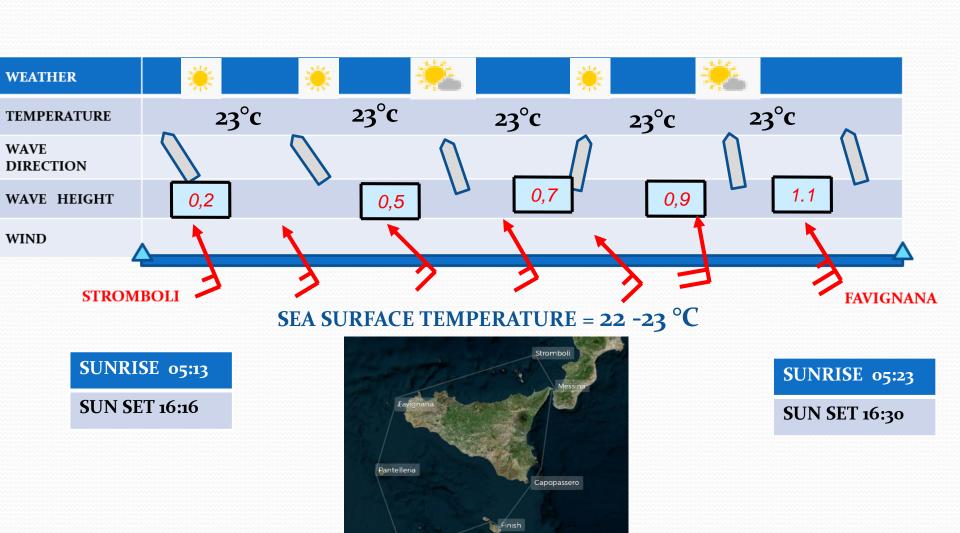

SEA SURFACE TEMPERATURE = 21 -22 °C

SUNRISE 05:23

**SUN SET 16:30** 

SUNRISE 05:24

**SUN SET 16:31** 

Model COSMO –ME\_COMET + Nettuno HR

SUNRISE 05:24

**SUN SET 16:31** 