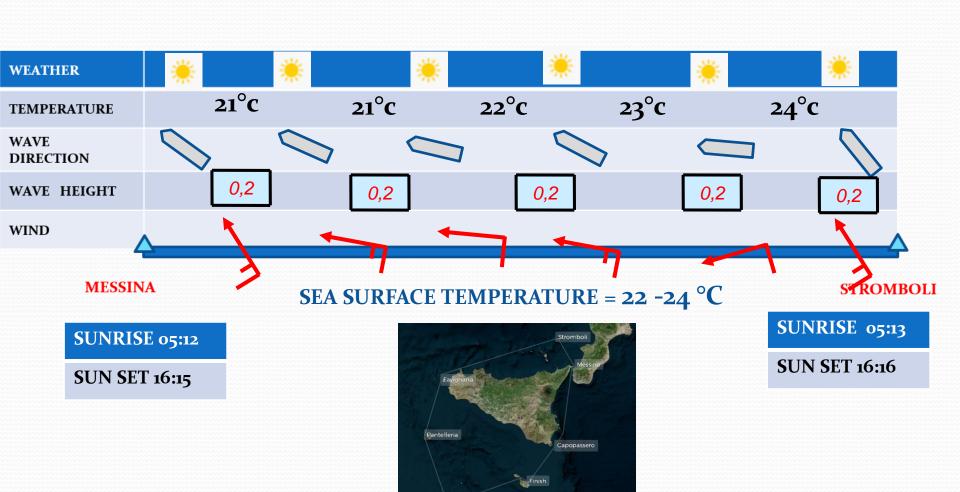

SEA SURFACE TEMPERATURE = 21 -22 °C

SUNRISE 05:23

**SUN SET 16:30** 

SUNRISE 05:24

**SUN SET 16:31** 

Model COSMO –ME\_COMET + Nettuno HR

SUNRISE 05:24

**SUN SET 16:31** 