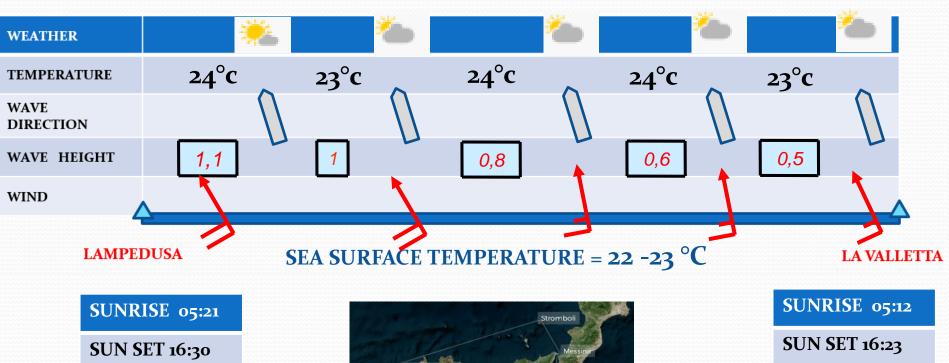

SEA SURFACE TEMPERATURE = 21 -22 °C

SUNRISE 05:23

**SUN SET 16:30** 

SUNRISE 05:24

**SUN SET 16:31** 

Model COSMO –ME\_COMET + Nettuno HR

SUNRISE 05:24

**SUN SET 16:31** 

SUNRISE 05:21

**SUN SET 16:30** 

Model COSMO –ME\_COMET + Nettuno HR

Pantelleria Capopassero

Finish

Lampedusa