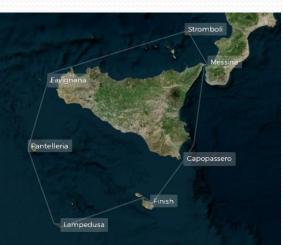

SUNRISE 05:21

**SUN SET 16:30** 

Model COSMO –ME\_COMET + Nettuno HR

Pantelleria Capopassero

Finish

Lampedusa