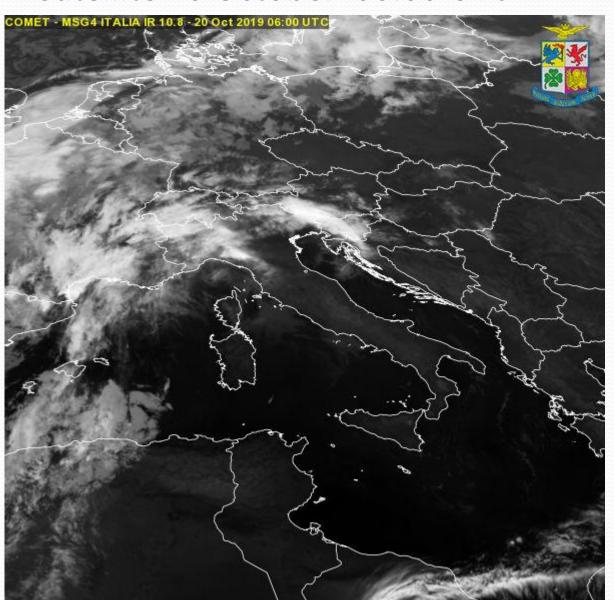

# **ROLEX MIDDLE SEA RACE 2019**

# Weather briefing

Lt. Col. Arturo CANNITO
ITAF Weather Service
Friday 18th October 2019



## Surface analysis 00:00 UTC October 20th

# WEATHER SITUATION

FLAT FIELD OF 1016 HPA 45W OVER THE SOUTHER MEDITERRANEAN SEA



GALES IN PROGRESS: NIL EXPECTED GALES: NIL.



## Satellite 20 October 06:00 UTC





# Weather forecast



#### Weather forecast Sunday October 20th -12:00 UTC

ECMWF Forecast Time + 36h

#### FORECAST:

Surface pressure temporary building up over central Mediterranean Sea.

Presence of a large low pressure system that is extending from England toward Iberian Peninsula. It will cause moderate southerly wind mainly over Sicily channel



EXPECTED THUNDERSTORMS: NIL EXPECTED GALES: NIL.



### **Weather forecast Sunday October 20th -12:00 UTC**

Model COSMO -ME\_COMET + Nettuno HR





#### Weather forecast Monday October 21st 00:00 UTC

Models: COSMO –ME\_COMET + Nettuno HR









#### Weather forecast Tuesday October 22<sup>nd</sup> 12:00 UTC

Models: COSMO –ME\_COMET + Nettuno HR









### Weather forecast - Wednesday October 23<sup>rd</sup> 12:00 UTC

#### **Mod