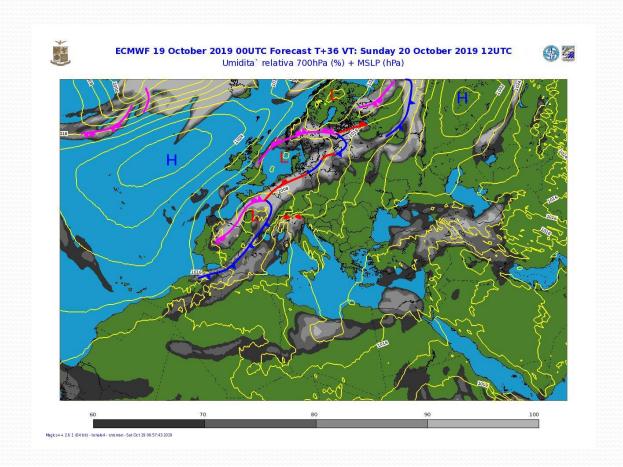

#### Weather forecast Sunday October 20th -12:00 UTC

ECMWF Forecast Time + 36h

#### FORECAST:

Surface pressure temporary building up over central Mediterranean Sea.

Presence of a large low pressure system that is extending from England toward Iberian Peninsula. It will cause moderate southerly wind mainly over Sicily channel

EXPECTED THUNDERSTORMS: NIL EXPECTED GALES: NIL.