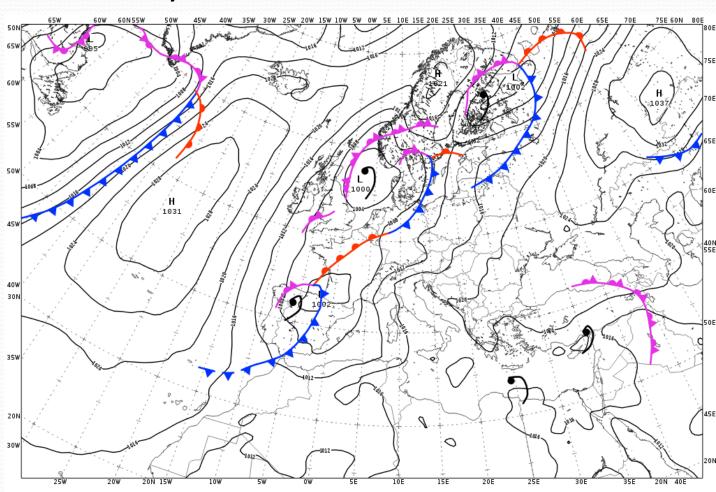

## Surface analysis 00:00 UTC October 20th

# WEATHER SITUATION

FLAT FIELD OF 1016 HPA 45W OVER THE SOUTHER MEDITERRANEAN SEA

GALES IN PROGRESS: NIL EXPECTED GALES: NIL.