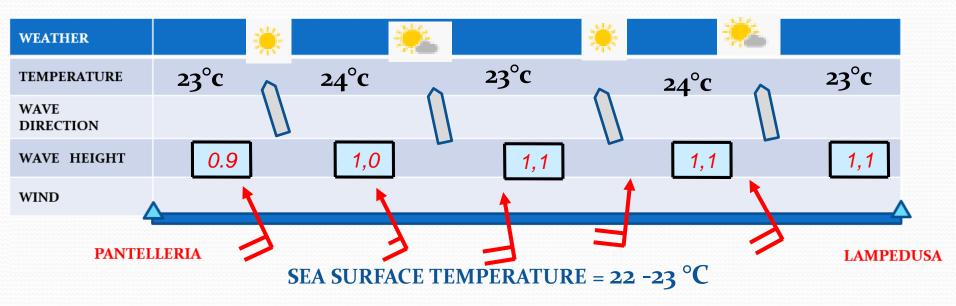

### Weather forecast Thursday October 24th- 12:00 UTC

Model: ECMWF

Model COSMO –ME\_COMET + Nettuno HR

Model COSMO –ME\_COMET + Nettuno HR

Lampedusa

Model COSMO –ME\_COMET + Nettuno HR

| 000000000000000000000000000000000000000 | 000000000000000000000000000000000000000 | <u>0000000000000000000000000000000000000</u> | 000 <u>000000000000000</u> | 000000000000000000000000000000000000000 | <u> </u> | ) <u>000000000000000000000000000000000000</u> |     |
|-----------------------------------------|-----------------------------------------|----------------------------------------------|----------------------------|-----------------------------------------|----------|-----------------------------------------------|-----|
| WEATHER                                 |                                         | *                                            | *                          | * *                                     | * *      |                                               |     |
| TEMPERATURE                             | 23°c                                    | 23°C                                         | 23°C                       | 23°C                                    | 23°C     |                                               |     |
| WAVE<br>DIRECTION                       |                                         |                                              |                            |                                         |          |                                               |     |
| WAVE HEIGHT                             | 1.1                                     | 1                                            | 1                          | 1                                       | 0,9      |                                               |     |
| WIND                                    |                                         |                                              |                            | _                                       | 1        |                                               |     |
| FAVIG                                   | NANA >                                  | 7                                            |                            |                                         | 3        | PANTELLE                                      | RIA |

SEA SURFACE TEMPERATURE = 21 -22 °C

SUNRISE 05:23

**SUN SET 16:30** 

SUNRISE 05:24

**SUN SET 16:31** 

Model COSMO –ME\_COMET + Nettuno HR

SUNRISE 05:24

**SUN SET 16:31** 