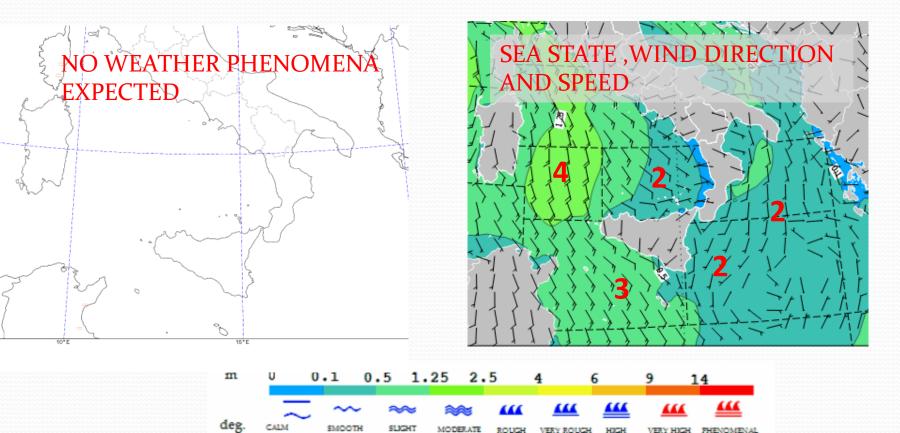

### **Weather forecast Sunday October 20th -12:00 UTC**

Model COSMO -ME\_COMET + Nettuno HR