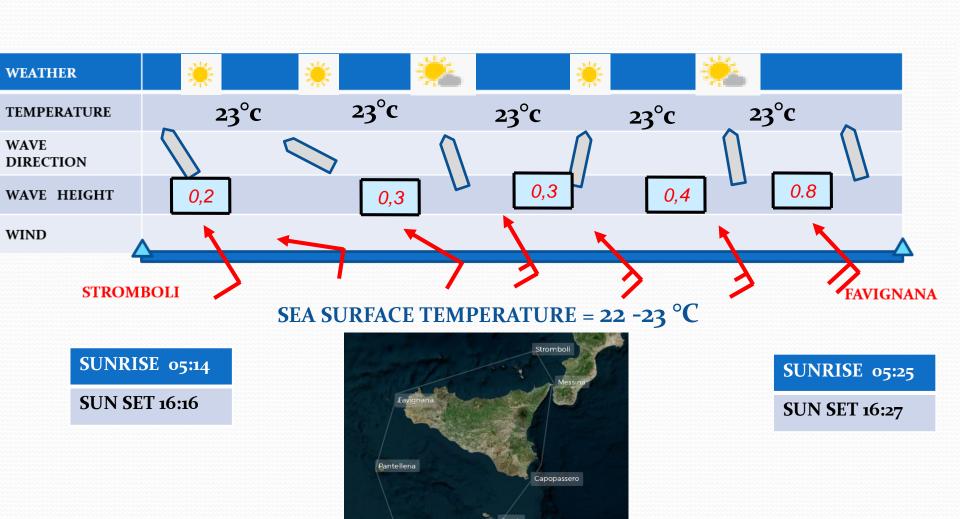

#### Weather forecast Monday October 21st 00:00 UTC

Models: COSMO –ME\_COMET + Nettuno HR

#### Weather forecast Thursday October 24th- 12:00 UTC

Model: ECMWF

Model COSMO -ME\_COMET + Nettuno HR

Lampedusa

Model COSMO –ME\_COMET + Nettuno HR

SEA SURFACE TEMPERATURE = 21 -22 °C

SUNRISE 05:25

**SUN SET 16:27** 