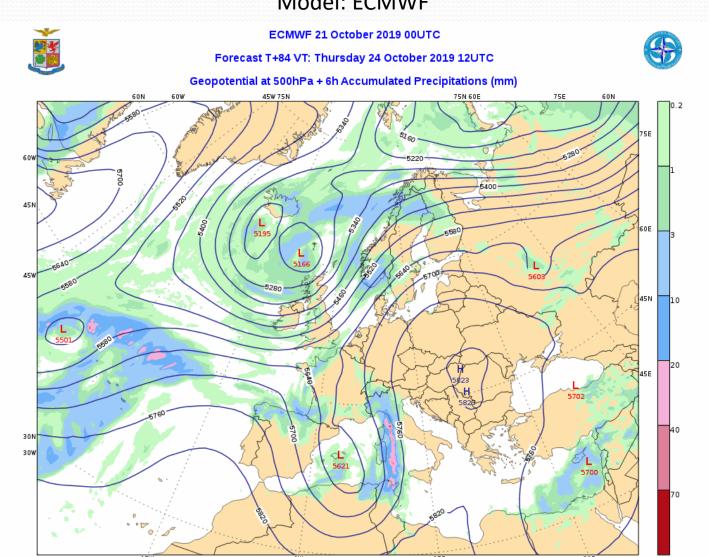

#### Weather forecast Thursday October 24th- 12:00 UTC

Model: ECMWF

Model COSMO -ME\_COMET + Nettuno HR

Lampedusa

Model COSMO –ME\_COMET + Nettuno HR

SEA SURFACE TEMPERATURE = 21 -22 °C

SUNRISE 05:25

**SUN SET 16:27** 