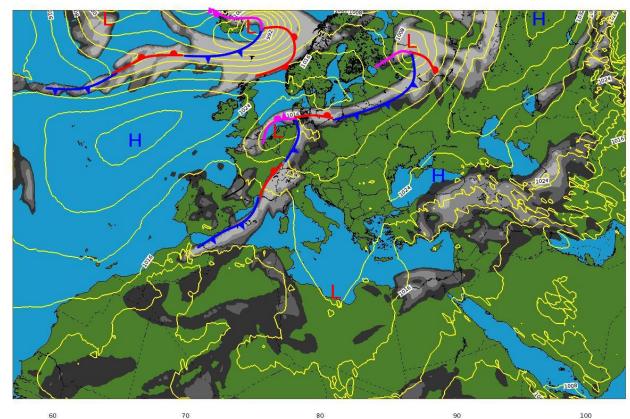

#### Weather forecast Monday October 21st -12:00 UTC

ECMWF Forecast Time + 36h

#### FORECAST:

Surface pressure temporary building up over central Mediterranean Sea.

Presence of a large low pressure system that is extending from England toward Iberian Peninsula. It will cause moderate southerly wind mainly over Sicily channel