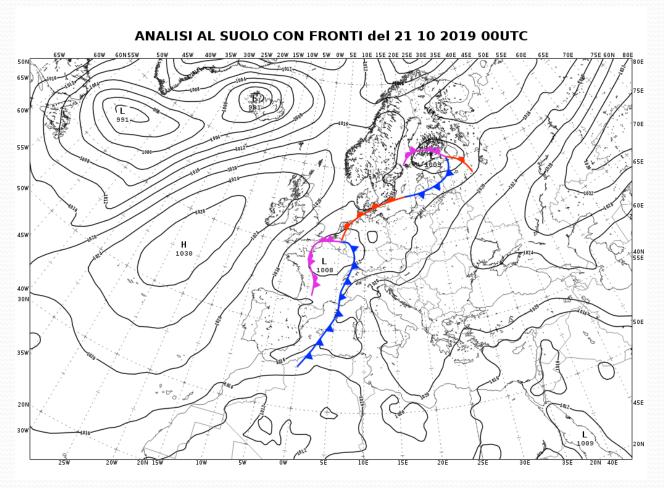

### Surface analysis 00:00 UTC October 21st

### WEATHER SITUATION

FLAT FIELD OF 1020 HPA OVER THE SOUTHER MEDITERRANEAN SEA

GALES IN PROGRESS: NIL EXPECTED GALES: NIL.