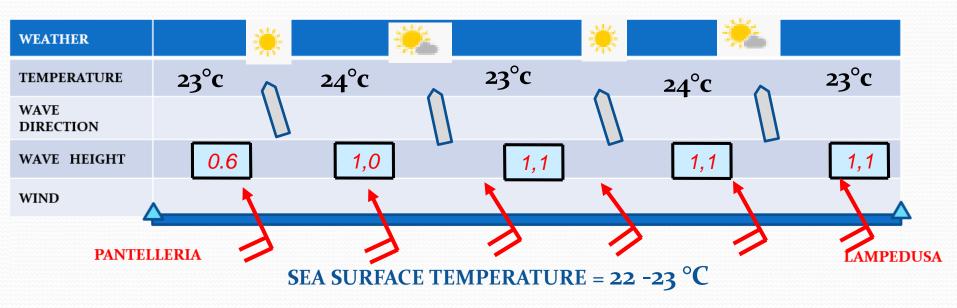

### Weather forecast - Wednesday October 23<sup>rd</sup> 12:00 UTC

**Model ECMWF** 

#### Weather forecast Thursday October 24th- 12:00 UTC

Model: ECMWF

Model COSMO -ME\_COMET + Nettuno HR

Lampedusa

Model COSMO –ME\_COMET + Nettuno HR

SEA SURFACE TEMPERATURE = 21 -22 °C

SUNRISE 05:25

**SUN SET 16:27** 