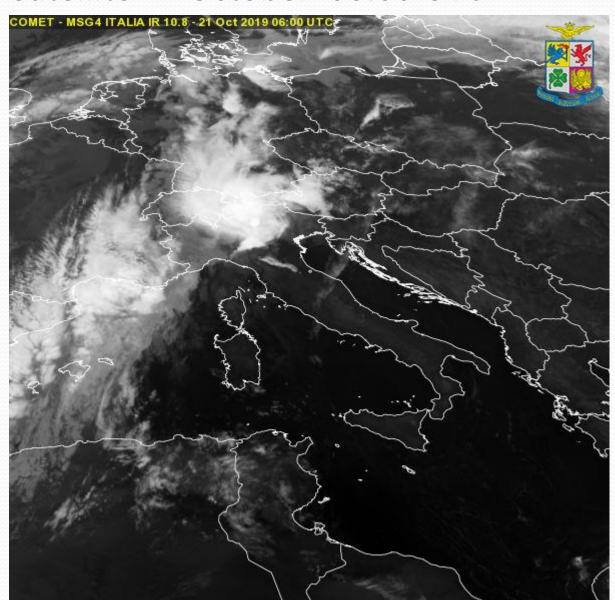

# **ROLEX MIDDLE SEA RACE 2019**

## Weather briefing

Lt. Col. Arturo CANNITO
ITAF Weather Service
Friday 18th October 2019



### Surface analysis 00:00 UTC October 21st

### WEATHER SITUATION

FLAT FIELD OF 1020 HPA OVER THE SOUTHER MEDITERRANEAN SEA



GALES IN PROGRESS: NIL EXPECTED GALES: NIL.



### Satellite 21 October 06:00 UTC





# Weather forecast



#### Weather forecast Monday October 21st -12:00 UTC

ECMWF Forecast Time + 36h

#### FORECAST:

Surface pressure temporary building up over central Mediterranean Sea.

Presence of a large low pressure system that is extending from England toward Iberian Peninsula. It will cause moderate southerly wind mainly over Sicily channel







EXPECTED THU

Magics++ 2.6.1 (64 bit) - toral k2 - smarman - S un Oct 20 06:131 42015

EXPECTED GALES: NIL.



#### Weather forecast Monday October 21st 00:00 UTC

Models: COSMO –ME\_COMET + Nettuno HR





#### Weather forecast Tuesday October 22<sup>nd</sup> 12:00 UTC

Models: COSMO -ME\_COMET + Nettuno HR





### Weather forecast - Wednesday October 23<sup>rd</sup> 12:00 UTC

**Model ECMWF** 





#### Weather forecast Thursday