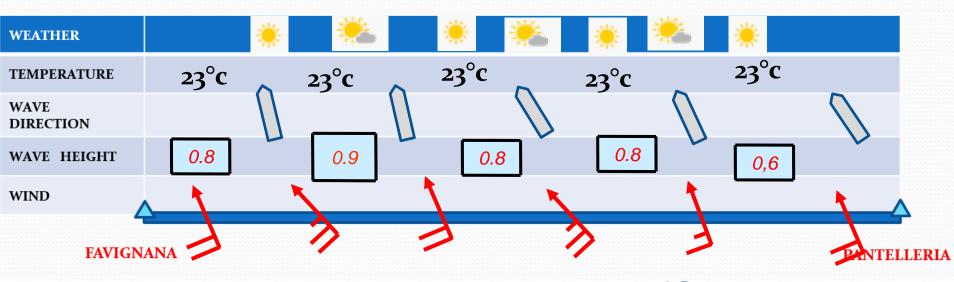

#### Weather forecast Tuesday October 22<sup>nd</sup> 12:00 UTC

Models: COSMO -ME\_COMET + Nettuno HR