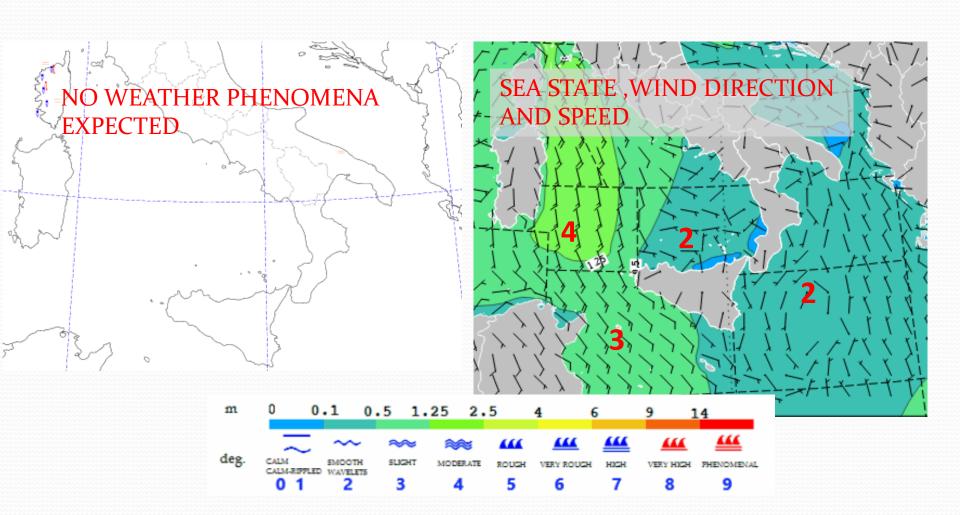

#### Weather forecast Monday October 21st 00:00 UTC

Models: COSMO –ME\_COMET + Nettuno HR