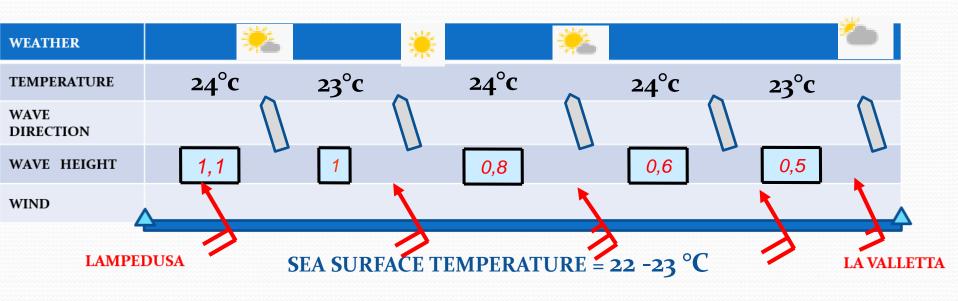

#### Weather forecast Thursday October 24th- 12:00 UTC

Model: ECMWF

Model COSMO -ME\_COMET + Nettuno HR

Lampedusa

Model COSMO –ME\_COMET + Nettuno HR

SEA SURFACE TEMPERATURE = 21 -22 °C

SUNRISE 05:25

**SUN SET 16:27** 