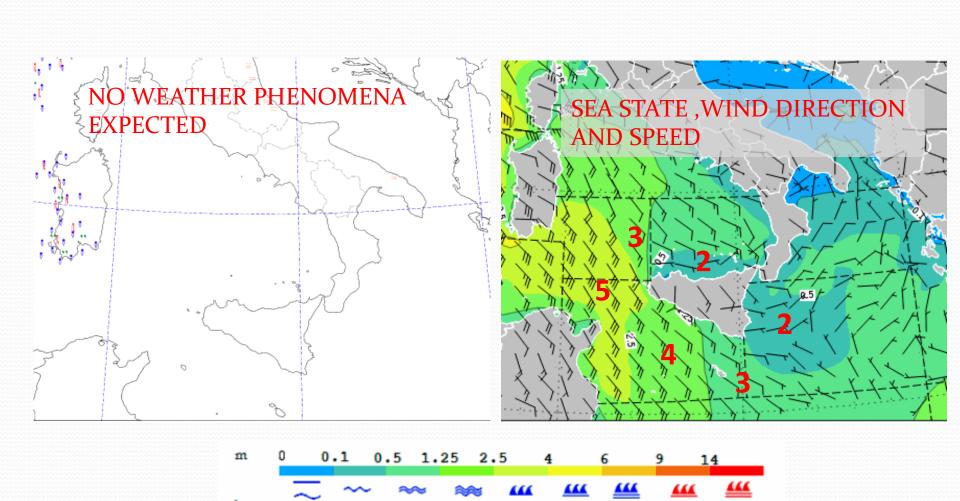

### Weather forecast - Wednesday October 23<sup>rd</sup> 12:00 UTC

**Model ECMWF** 