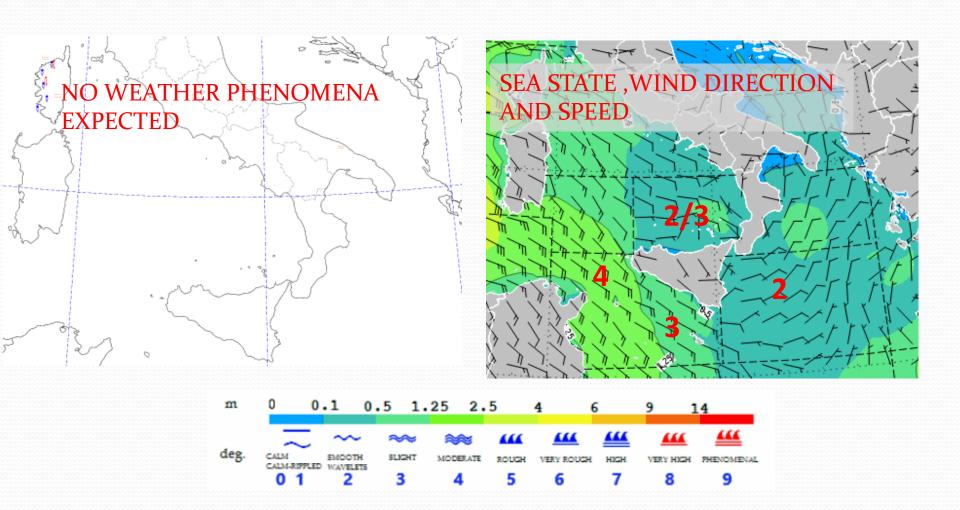

#### Weather forecast Tuesday October 22<sup>nd</sup> 12:00 UTC

Models: COSMO -ME\_COMET + Nettuno HR