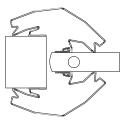

## **Swing doors**

| side of the door | FA 170 -180 Professional    |
|------------------|-----------------------------|
| both sides       | wide strip with click strip |
| maximum opening  | 90°                         |

### **Pivot doors**

| side of the door | FA 170 -180 Professional    |
|------------------|-----------------------------|
| both sides       | wide strip with click strip |
| maximum opening  | 90°                         |