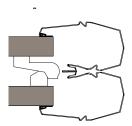

#### The Finger Alert Professional 170-180° consists of:

- · wide strip with click strip for the inside of the door
- · narrow strip with click strip for the hinge side of the door

All strips are provided with tape and pre-drilled holes (for screws).

#### Wood

| side of the door | FA 170 -180 Professional      |
|------------------|-------------------------------|
| inside           | wide strip with click strip   |
| hinge side       | narrow strip with click strip |
| maximum opening  | 175°                          |
|                  |                               |

#### **PVC / Aluminium**

| side of the door | FA 170 -180 Professional    |
|------------------|-----------------------------|
| inside           | wide strip with click strip |
| maximum opening  | 180°                        |

#### Steel

| side of the door     | FA 170 -180 Professional                                  |
|----------------------|-----------------------------------------------------------|
| inside<br>hinge side | wide strip with click strip narrow strip with click strip |
| maximum opening      | 175°                                                      |