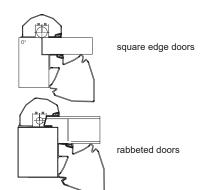

# III(GERT Which strip can I use for my door?

#### The Finger Alert Professional 170-180° consists of:

- · wide strip with click strip for the inside of the door
- · narrow strip with click strip for the hinge side of the door

All strips are provided with tape and pre-drilled holes (for screws).

#### Wood

| side of the door | FA 170 -180 Professional      |
|------------------|-------------------------------|
| inside           | wide strip with click strip   |
| hinge side       | narrow strip with click strip |
| maximum opening  | 175°                          |
|                  |                               |

#### Steel

| side of the door     | FA 170 -180 Professional                                  |
|----------------------|-----------------------------------------------------------|
| inside<br>hinge side | wide strip with click strip narrow strip with click strip |
| maximum opening      | 175°                                                      |