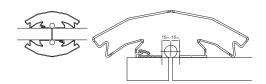

#### Maximum opening angle of a door°

This depends on:

- 1) maximum thickness of doors: 7 cm / 2.8"
- 2) maximum opening 20 cm / 9" between door and door frame
- 3) hinges which protrude beyond the door like cantilever hinges

Should one of the above mentioned points apply, the angle of opening will be less. In this case, the angle of opening can effectively be limited by the use of door-closers or doorstops.