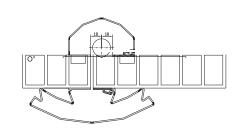

## **Swing doors**

| side of the door | FA 170 -180 Professional    |
|------------------|-----------------------------|
| both sides       | wide strip with click strip |
| maximum opening  | 90°                         |

### **Pivot doors**

| side of the door | FA 170 -180 Professional    |
|------------------|-----------------------------|
| both sides       | wide strip with click strip |
| maximum opening  | 90°                         |