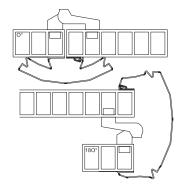

#### Maximum opening angle of a door°

This depends on:

- 1) maximum thickness of doors: 7 cm / 2.8"
- 2) maximum opening 20 cm / 9" between door and door frame
- 3) hinges which protrude beyond the door like cantilever hinges

Should one of the above mentioned points apply, the angle of opening will be less. In this case, the angle of opening can effectively be limited by the use of door-closers or doorstops.