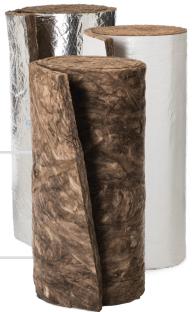

## **EASY HANDLING**

- ECOSE® Technology delivers a friendly feel
- Lightweight and flexible making it easy to install

## **LESS REWORK**

- Consistent blanket integrity and facing adhesion aids in quality installation
- FSK facing helps resist damage during and after installation

Setting the quality standard in air handling insulation. To learn more visit knaufnorthamerica.com