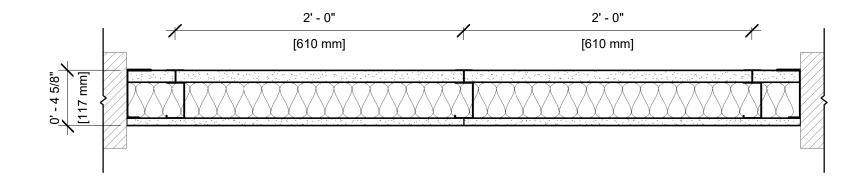

## **UL DESIGN NO. U415 A**

FIRE RATING: 1 Hour STC: 39
SYSTEM THICKNESS: 4 5/8"

## **ASSEMBLY OPTIONS:**

GYPSUM BOARD: ONE LAYER 1" THICK GYPSUM LINER PANEL (UL TYPE SLX™)

STEEL STUDS: 4" CH STUDS, 20 GA. MSG., SPACED 24" O.C. WITH OPTIONAL KNAUF EcoBatt® INSULATION

GYPSUM BOARD: ONE LAYER 5/8" THICK GYPSUM BOARD (UL TYPE SCX™)

## NOTES:

STUD AND INSULATION SIZES ARE MINIMUM UNLESS OTHERWISE STATED IN DESIGN.

FOR THE MOST UP-TO-DATE INFORMATION OR ASSEMBLY OPTIONS, REFER TO THE UL FIRE RESISTANCE DIRECTORY.

REFER TO THE UL FIRE RESISTANCE DIRECTORY FOR INFORMATION REGARDING PRODUCT ORIENTATION AND FASTENING REQUIREMENTS.