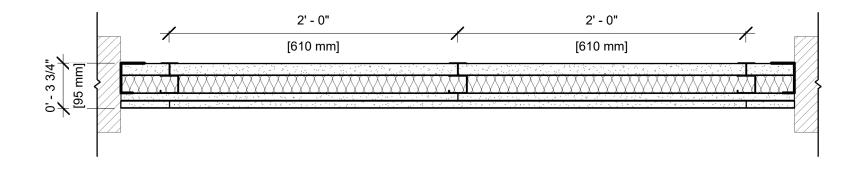

## **UL DESIGN NO. U415 B**

FIRE RATING: 2 Hour STC: 37
SYSTEM THICKNESS: 3 3/4"

## **ASSEMBLY OPTIONS:**

GYPSUM BOARD: ONE LAYER 1" THICK GYPSUM LINER PANEL (UL TYPE SLX™)

STEEL STUDS: 2-1/2" CH STUDS, 20 GA. MSG., SPACED 24" O.C. WITH OPTIONAL KNAUF EcoBatt® INSULATION

GYPSUM BOARD: TWO LAYERS 5/8" THICK GYPSUM BOARD (UL TYPE ULIX™)

## NOTES:

STUD AND INSULATION SIZES ARE MINIMUM UNLESS OTHERWISE STATED IN DESIGN.

FOR THE MOST UP-TO-DATE INFORMATION OR ASSEMBLY OPTIONS, REFER TO THE UL FIRE RESISTANCE DIRECTORY.

UL TYPE ULIX™ REQUIRES THE USE OF INSULATION FOR SINGLE-LAYER, STEEL-FRAMED UL FIRE-RATED ASSEMBLIES.

REFER TO THE UL FIRE RESISTANCE DIRECTORY FOR INFORMATION REGARDING PRODUCT ORIENTATION AND FASTENING REQUIREMENTS.