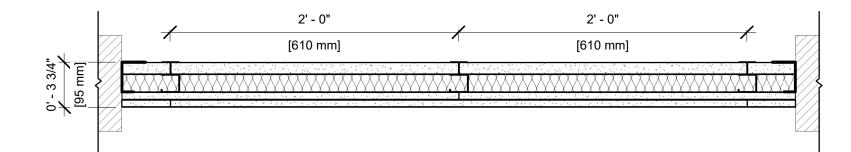

## UL DESIGN NO. U415 B

| FIRE RATING:      |  |
|-------------------|--|
| STC:              |  |
| SYSTEM THICKNESS: |  |

2 Hour 37 3 3/4"

## **ASSEMBLY OPTIONS:**

**GYPSUM BOARD:** ONE LAYER 1" THICK GYPSUM LINER PANEL (UL TYPE SLX™) STEEL STUDS: 2-1/2" CH STUDS, 20 GA. MSG., SPACED 24" O.C. WITH OPTIONAL KNAUF EcoBatt® INSULATION

**GYPSUM BOARD:** TWO LAYERS 5/8" THICK GYPSUM BOARD (UL TYPE SCX™)

NOTES:

FIRE RESISTANCE DIRECTORY.

REFER TO THE UL FIRE RESISTANCE DIRECTORY FOR INFORMATION REGARDING PRODUCT ORIENTATION AND FASTENING REQUIREMENTS.

**KNAUF**INSULATION KNAUF INSULATION One Knauf Drive Shelbyville, IN 46176 USA KnaufNorthAmerica.com

## STUD AND INSULATION SIZES ARE MINIMUM UNLESS OTHERWISE STATED IN DESIGN.

FOR THE MOST UP-TO-DATE INFORMATION OR ASSEMBLY OPTIONS, REFER TO THE UL

| CORD: | SHEET INFORMATION: |
|-------|--------------------|
|       | SN-SW-2-02         |