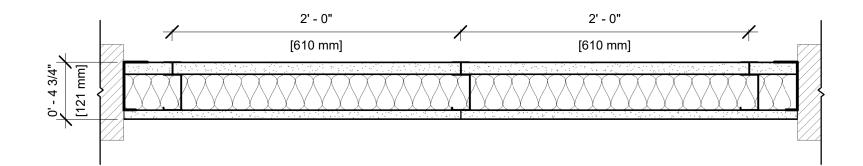

## UL DESIGN NO. U415 C

| FIRE RATING:      |  |
|-------------------|--|
| STC:              |  |
| SYSTEM THICKNESS: |  |

2 Hour 51 4 3/4"

## **ASSEMBLY OPTIONS:**

| GYPSUM BOARD: | ONE LAYER 1" THICK GYPSUM LINER PANEL (UL TYPE SLX™)   |
|---------------|--------------------------------------------------------|
| STEEL STUDS:  | 4" CH STUDS, 20 GA. MSG., SPACED 24" O.C.              |
| INSULATION:   | 3" KNAUF EcoBatt® INSULATION IN CAVITY                 |
| GYPSUM BOARD: | ONE LAYER 3/4" THICK GYPSUM BOARD (UL TYPE ULTRACODE™) |

NOTES:

REFER TO THE UL FIRE RESISTANCE DIRECTORY FOR INFORMATION REGARDING PRODUCT ORIENTATION AND FASTENING REQUIREMENTS.

**KNAUFINSULATION** KNAUF INSULATION One Knauf Drive Shelbyville, IN 46176 USA KnaufNorthAmerica.com

## STUD AND INSULATION SIZES ARE MINIMUM UNLESS OTHERWISE STATED IN DESIGN.

FOR THE MOST UP-TO-DATE INFORMATION OR ASSEMBLY OPTIONS, REFER TO THE UL FIRE RESISTANCE DIRECTORY.

| CORD: | SHEET INFORMATION: |
|-------|--------------------|
| 1     | SN-SW-2-05         |
|       | SIN-SVV-2-05       |