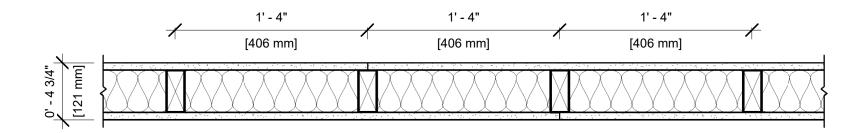

## **UL DESIGN NO. U305**

FIRE RATING: 1 Hour STC: 32 SYSTEM THICKNESS: 4 3/4"

## **ASSEMBLY OPTIONS:**

GYPSUM BOARD: ONE LAYER 5/8" THICK GYPSUM BOARD (UL TYPE SCX™)

WOOD STUDS: 2X4 WOOD STUDS, 16" O.C. 3-1/2" KNAUF EcoBatt® INSULATION OPTIONAL

GYPSUM BOARD: ONE LAYER 5/8" THICK GYPSUM BOARD (UL TYPE SCX™)

## NOTES:

STUD AND INSULATION SIZES ARE MINIMUM UNLESS OTHERWISE STATED IN DESIGN.

FOR THE MOST UP-TO-DATE INFORMATION OR ASSEMBLY OPTIONS, REFER TO THE UL FIRE RESISTANCE DIRECTORY.

REFER TO THE UL FIRE RESISTANCE DIRECTORY FOR INFORMATION REGARDING PRODUCT ORIENTATION AND FASTENING REQUIREMENTS.