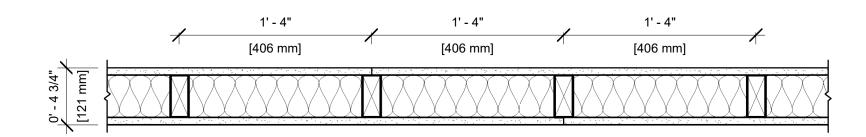

## UL DESIGN NO. U305

FIRE RATING: STC: SYSTEM THICKNESS: 1 Hour 34 4 3/4"

## **ASSEMBLY OPTIONS:**

| GYPSUM BOARD: | ONE LAYER 5/8" THICK GYPSUM BOARD (UL TYPE SCX™) |
|---------------|--------------------------------------------------|
| WOOD STUDS:   | 2X4 WOOD STUDS, 16" O.C.                         |
| INSULATION:   | 3-1/2" KNAUF EcoBatt® INSULATION IN CAVITY       |
| GYPSUM BOARD: | ONE LAYER 5/8" THICK GYPSUM BOARD (UL TYPE SCX™) |

NOTES:

REFER TO THE UL FIRE RESISTANCE DIRECTORY FOR INFORMATION REGARDING PRODUCT ORIENTATION AND FASTENING REQUIREMENTS.

KNAUFINSULATION KNAUF INSULATION One Knauf Drive Shelbyville, IN 46176 USA KnaufNorthAmerica.com

## STUD AND INSULATION SIZES ARE MINIMUM UNLESS OTHERWISE STATED IN DESIGN.

FOR THE MOST UP-TO-DATE INFORMATION OR ASSEMBLY OPTIONS, REFER TO THE UL FIRE RESISTANCE DIRECTORY.

| RECORD:<br>Date | SHEET INFORMATION: |
|-----------------|--------------------|
| Dale            | W-P-1-0            |
|                 |                    |