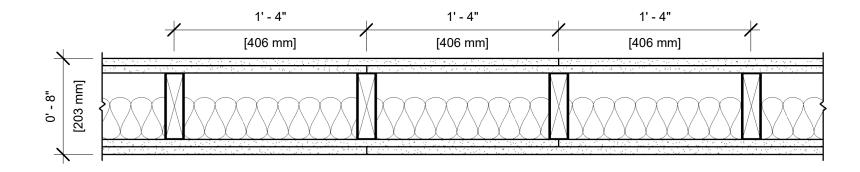

## **UL DESIGN NO. U301**

FIRE RATING: 2 Hour STC: 42 SYSTEM THICKNESS: 8"

## **ASSEMBLY OPTIONS:**

**GYPSUM BOARD**: 2 LAYERS 5/8" THICK GYPSUM BOARD (UL TYPE SCX™)

**WOOD STUDS:** 2X6 WOOD STUDS, 16" O.C.

INSULATION: 3-1/2" KNAUF EcoBatt® INSULATION IN CAVITY

GYPSUM BOARD: 2 LAYERS 5/8" THICK GYPSUM BOARD (UL TYPE SCX™)

## NOTES:

STUD AND INSULATION SIZES ARE MINIMUM UNLESS OTHERWISE STATED IN DESIGN.

FOR THE MOST UP-TO-DATE INFORMATION OR ASSEMBLY OPTIONS, REFER TO THE UL FIRE RESISTANCE DIRECTORY.

REFER TO THE UL FIRE RESISTANCE DIRECTORY FOR INFORMATION REGARDING PRODUCT ORIENTATION AND FASTENING REQUIREMENTS.