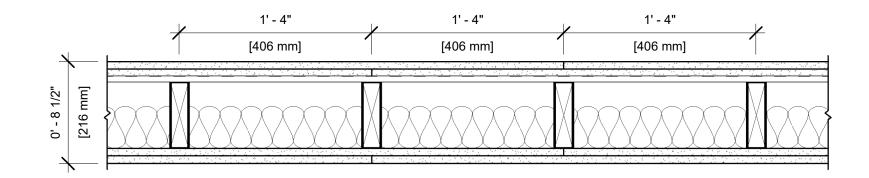

## UL DESIGN NO. U301

| FIRE RATING:      |  |
|-------------------|--|
| STC:              |  |
| SYSTEM THICKNESS: |  |

2 Hour 56 8 1/2"

## **ASSEMBLY OPTIONS:**

| GYPSUM BOARD:      | 2 LAYERS 5/8" THICK GYPSUM BOARD (UL TYPE SCX™)                              |
|--------------------|------------------------------------------------------------------------------|
| RESILIENT CHANNEL: | 1/2" 25 GA. RESILIENT CHANNEL SPACED 24" O.C. (SOUND TESTED WITH RC DELUXE®) |
| WOOD STUDS:        | 2X6 WOOD STUDS, 16" O.C.                                                     |
| INSULATION:        | 3-1/2" KNAUF EcoBatt® INSULATION IN CAVITY                                   |
| GYPSUM BOARD:      | 2 LAYERS 5/8" THICK GYPSUM BOARD (UL TYPE SCX™)                              |
|                    |                                                                              |

## NOTES:

REFER TO THE UL FIRE RESISTANCE DIRECTORY FOR INFORMATION REGARDING PRODUCT ORIENTATION AND FASTENING REQUIREMENTS.

U301

**ISSUE RECORD:** Revision Date

## STUD AND INSULATION SIZES ARE MINIMUM UNLESS OTHERWISE STATED IN DESIGN.

FOR THE MOST UP-TO-DATE INFORMATION OR ASSEMBLY OPTIONS, REFER TO THE UL FIRE RESISTANCE DIRECTORY.

| ORD: | SHEET INFORMATION: |
|------|--------------------|
|      | W-P-2-07           |
|      |                    |