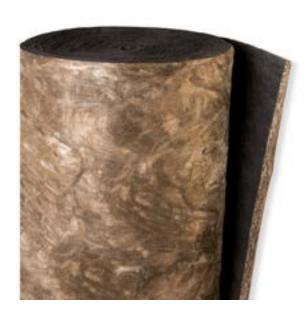

- ECOSE® Technology bio-based binder
- Made with a minimum of 50% recycled glass
- LEED BD+C:
   New Construction LEED v4.1 Material
   Ingredients Option 1
  - HPD available to earn 1 point

### **HIGH PERFORMANCE**

- Excellent sound absorption
- Velocity rated to 6,000 ft./min.
- UL/ULC Classified fire performance