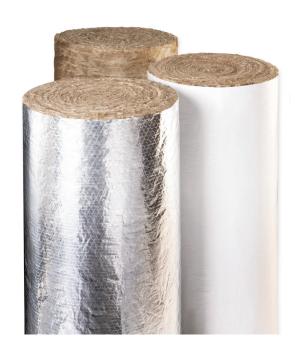

# **Contractors, choose Performance+™ Duct Wrap for:**

### **EASY HANDLING**

- ECOSE® Technology delivers a friendly feel
- Lightweight and flexible making it easy to install

## **LESS REWORK**

- Consistent blanket integrity and facing adhesion aids in quality installation
- FSK facing helps resist damage during and after installation