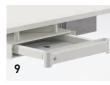

#### 9 | UNDER-DESK DRAWER

Plastic under-desk drawer, lockable. Max. load 4 kg. Housing, black or white..