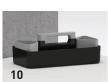

#### 10 | TOOL BOX

Tool box with or without cup holder (for 2 cups). Plastic. Box in black or white, cups available in black or grey.