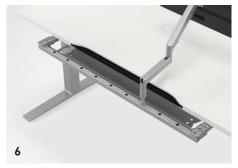

#### 7 | CABLE TRAYS

Fixed or fold-down cable trays. Central cable trays, with or without a cover, height from floor: 420 mm, dimensions: H 100 x D 249/ 219 mm