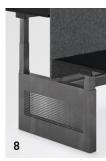

#### 8 | FUNCTIONAL SIDE TRIM

Optionally either perforated steel or closed to accommodate cables.