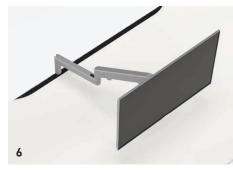

#### 8 | FUNCTIONAL SIDE TRIM

Optionally either perforated steel or closed to accommodate cables.