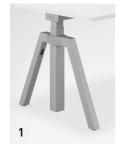

# 52 Heightadjustment/ Motor/ 25 17 A-leg frame, sleeve, 8 T-leg frame, square tube

- CPU holder light
- Side Printer shelf
- Cable sleeve
- Cable chain
- Personal box Under-desk drawer
- Tool box

- Sliding top release
- Up-down control / 4-position memory
- Fixed cable tray
- Metal clip-down cable tray
- Plastic clip-down cable tray Net Box Smart, clip-on
- 15 T-leg frame, square tube Cantilever feet on glides/castors
- 16 T-leg frame, round tube Cantilever feet on glides/castors

- square tube
- 18 A-leg frame, round tube
- Modesty panel, for fitting to the work surface
- 20 Modesty panel, connection to the desktop supports
- 21 Desk panel with fabric cover
- 22 Hygiene screen
- 23 Fly-by panel with fabric cover
- 24 Side trims
- 25 Spacers