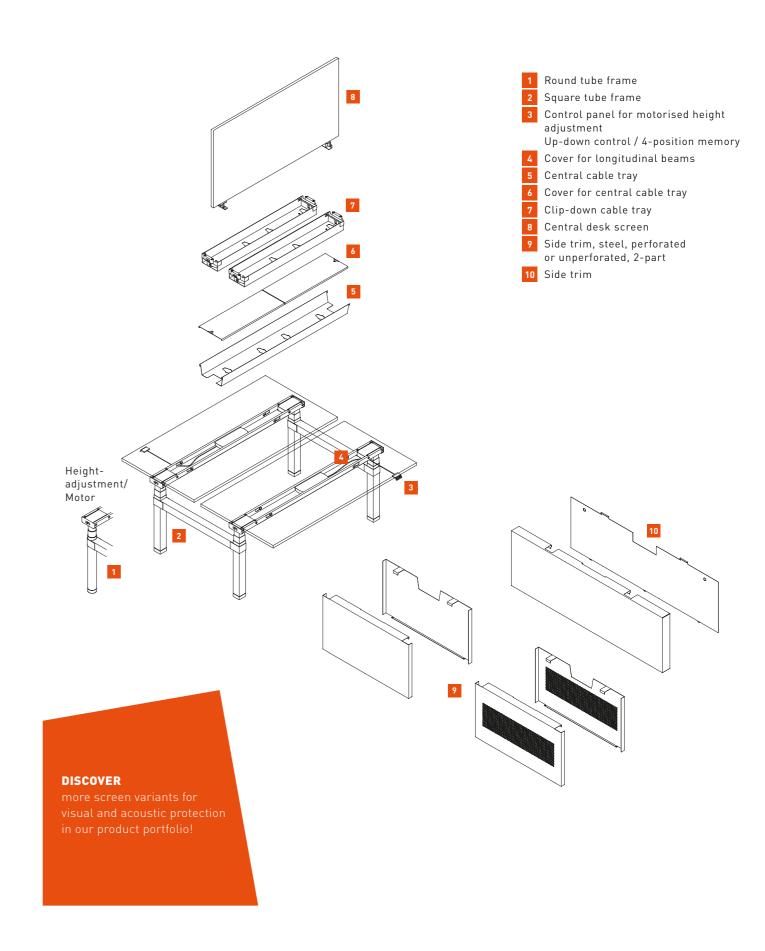

## SYSTEM OVERVIEW SINGLE WORKSTATION

# 52 Heightadjustment/ Motor/ 25 17 A-leg frame, sleeve, 8 T-leg frame, square tube

- CPU holder light
- Side Printer shelf
- Cable sleeve
- Cable chain
- Personal box Under-desk drawer
- Tool box

- Sliding top release
- Up-down control / 4-position memory
- Fixed cable tray
- Metal clip-down cable tray
- Plastic clip-down cable tray Net Box Smart, clip-on
- 15 T-leg frame, square tube Cantilever feet on glides/castors
- 16 T-leg frame, round tube Cantilever feet on glides/castors

- square tube
- 18 A-leg frame, round tube
- Modesty panel, for fitting to the work surface
- 20 Modesty panel, connection to the desktop supports
- 21 Desk panel with fabric cover
- 22 Hygiene screen
- 23 Fly-by panel with fabric cover
- 24 Side trims
- 25 Spacers

#### 4 | CABLE DUCT WITH CABLE CHAIN

Houses vertical electrics for motorised and lift desks.

#### **5 | OPERATING CONSOLE**

In 2 variants for infinite motorised height adjustment.

#### 6 | ELECTRICS CUT-OUT

With brush seal and tool rail to hold flat screen monitors. Also suitable for bench systems.

#### 7 | CABLE TRAYS

Fixed or fold-down cable trays. Central cable trays, with or without a cover, height from floor: 420 mm, dimensions: H 100 x D 249/ 219 mm

#### 8 | FUNCTIONAL SIDE TRIM

Optionally either perforated steel or closed to accommodate cables.