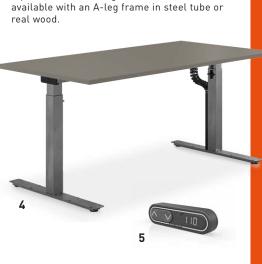

## TALO.YOU SINGLE AND TEAM WORKSTATION

#### TALO.YOU

- + Can be configured for all applications:
  Single workstation, bench, and
  conference, meeting or nesting tables
- + Leg frame design round or square tube
- + A-leg frame, also on castors
- + Height adjustment:

Height adjustment from 650 to 850 mm Motorised height adjustment from 640 to 1300 mm Gas lift adjustment from 680 to 1,180 mm

- Metal cable tray/clip-down cable tray, plastic clip-down cable tray
- + Variety of extensions and accessories
- + Wide range of desktop electrics options, cable slot
- + Optional: delivery in component form, boxed

#### **5 | OPERATING CONSOLE**

In 2 variants for infinite motorised height adjustment.