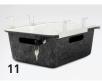

#### 11 | STORAGE BOX

The box is mounted on the right or left under the tabletop (25 mm) using an adaptation set supplied.