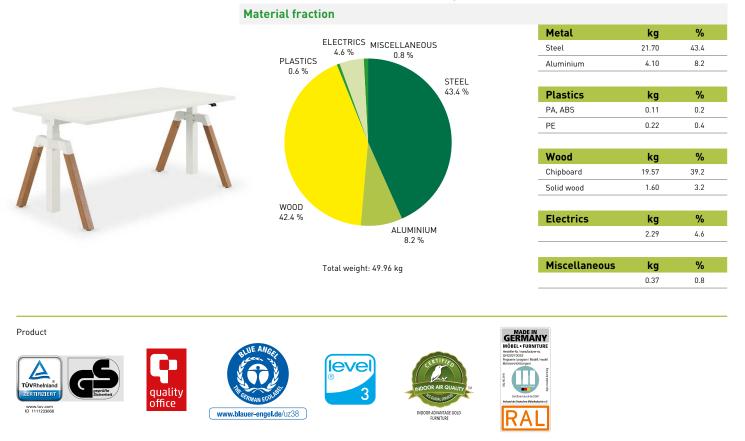

## TALO.YOU

ENVIRONMENTAL DATA

Our certified, integrated office furnishing solutions provide a substantial boost to companies' sustainability profiles.

The TALO.YOU motorised desk with A-leg frame contains 25.3% recycled materials and is almost 100% recyclable.