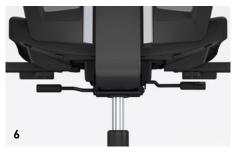

## 6 | I-SEATING<sup>®</sup>-MECHANISM

Intuitive sitting thanks to automatic weight setting - ideal for temporary workstations.

3