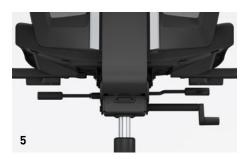

4 | UPHOLSTERED LUMBAR SUPPORT

Integral part of the back upholstery and infinitely adjustable.

**5 | SYNCHRO MECHANISM** Comfortable sitting concept with customised weight setting.

## 6 | I-SEATING<sup>®</sup>-MECHANISM

Intuitive sitting thanks to automatic weight setting - ideal for temporary workstations.

3