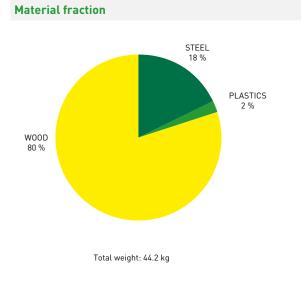

| Metal    | kg   | %    |
|----------|------|------|
| Steel    | 7.9  | 18.0 |
| Zinc     | 0.1  | 0.0  |
|          |      |      |
| Plastics | kg   | %    |
| PA6, PP  | 0.7  | 2.0  |
|          |      |      |
| Wood     | kg   | %    |
|          | 35.5 | 80.0 |