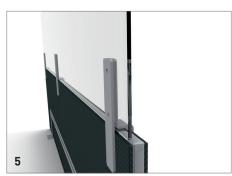

800 mm,        |
|          | 900 mm, 1000 mm, 1200 mm, 1400 mm,     |
|          | 1600 mm, 1800 mm, 2000 mm              |
| Variants | Side, visitor side, 3 sided enclosure, |
|          | add-on section for existing screens,   |
|          | for free-standing use                  |
| Material | Acrylic glass, real glass              |
| Adaptors | Colours WI, AL, KS                     |
| Thick-   | Desk tops 13 mm 19 mm ad 25 mm         |
| nesses   | Screen 25 mm                           |









### 1 | MEETINGS AND CONFERENCES

Various configuration options for free-standing use.

### 2 | X-90° CONNECTION BRACKET

For connecting four free-standing screens.

# 3 | FOOT OPTIONS, FREE-STANDING, OUTSIDE

For flexible positioning of screens, e.g. in meeting and conference areas.





### 4 | CLAMP ADAPTORS

For attaching hygiene screens to single desks, on one/two/three sides.

### **5 | ADD-ON CLAMP ADAPTORS**

For attaching to existing desk screens.