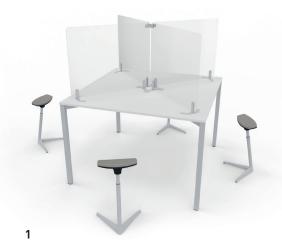

### 1 | MEETINGS AND CONFERENCES

Various configuration options for free-standing use.

### 2 | X-90° CONNECTION BRACKET

For connecting four free-standing screens.