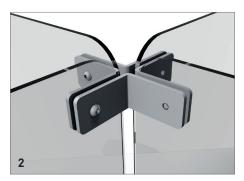

# HYGIENE SCREENS PRACTICAL, VERSATILE AND FLEXIBLE







## HYGIENE SCREENS INFOCARD



| Dimen-   | Heights: 800 mm and 350 mm above desk  |
|----------|----------------------------------------|
| sions    | Widths: 600 mm, 700 mm, 800 mm,        |
|          | 900 mm, 1000 mm, 1200 mm, 1400 mm,     |
|          | 1600 mm, 1800 mm, 2000 mm              |
| Variants | Side, visitor side, 3 sided enclosure, |
|          | add-on section for existing screens,   |
|          | for free-standing use                  |
| Material | Acrylic glass, real glass              |
| Adaptors | Colours WI, AL, KS                     |
| Thick-   | Desk tops 13 mm 19 mm ad 25 mm         |
| nesses   | Screen 25 mm                           |









### 1 | MEETINGS AND CONFERENCES

Various configuration options for free-standing use.

### 2 | X-90° CONNECTION BRACKET

For connecting four free-standing screens.

# 3 | FOOT OPTIONS, FREE-STANDING, OUTSIDE

For flexible positioning of screens, e.g. in meeting and conference areas.





### 4 | CLAMP ADAPTORS

For attaching hygiene screens to single desks, on one/two/three sides.

### **5 | ADD-ON CLAMP ADAPTORS**

For attaching to existing desk screens.