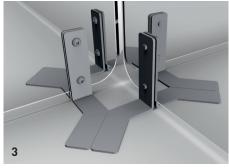

# 3 | FOOT OPTIONS, FREE-STANDING, OUTSIDE

For flexible positioning of screens, e.g. in meeting and conference areas.