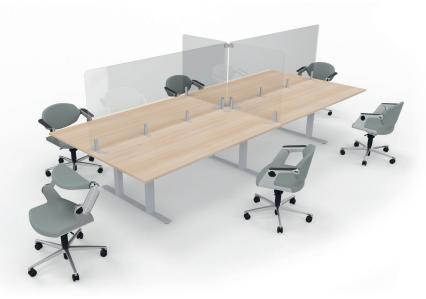

### 4 | CLAMP ADAPTORS

For attaching hygiene screens to single desks, on one/two/three sides.