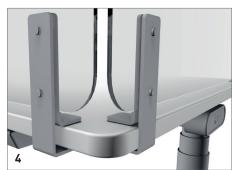

### 4 | CLAMP ADAPTORS

For attaching hygiene screens to single desks, on one/two/three sides.