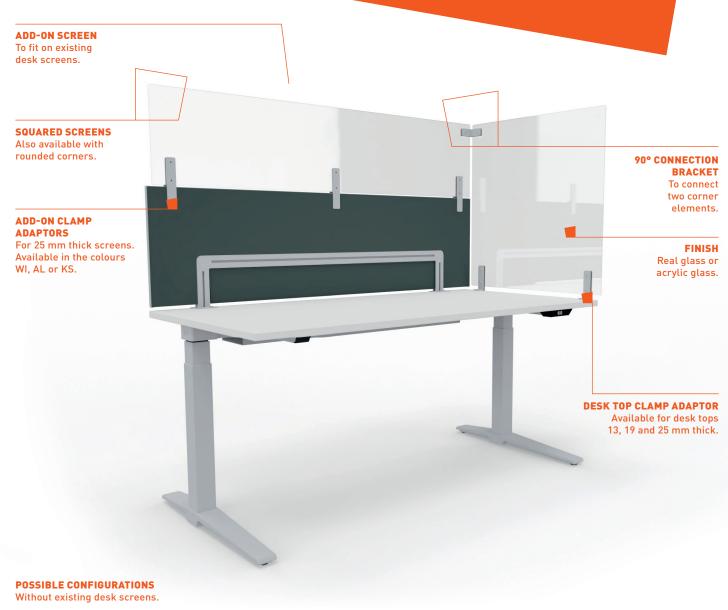

## HYGIENE SCREENS INFOCARD

| Dimen-   | Heights: 800 mm and 350 mm above desk  |
|----------|----------------------------------------|
| sions    | Widths: 600 mm, 700 mm, 800 mm,        |
|          | 900 mm, 1000 mm, 1200 mm, 1400 mm,     |
|          | 1600 mm, 1800 mm, 2000 mm              |
| Variants | Side, visitor side, 3 sided enclosure, |
|          | add-on section for existing screens,   |
|          | for free-standing use                  |
| Material | Acrylic glass, real glass              |
| Adaptors | Colours WI, AL, KS                     |
| Thick-   | Desk tops 13 mm 19 mm ad 25 mm         |
| nesses   | Screen 25 mm                           |

### 4 | CLAMP ADAPTORS

For attaching hygiene screens to single desks, on one/two/three sides.

### **5 | ADD-ON CLAMP ADAPTORS**

For attaching to existing desk screens.