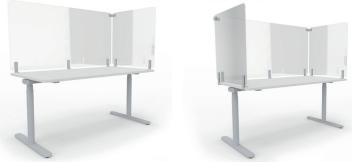

### 4 | CLAMP ADAPTORS

For attaching hygiene screens to single desks, on one/two/three sides.