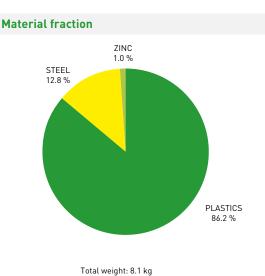

## PERSONAL BOX contains 88.4% recycled materials and is 100% recyclable.

| Zinc     | 0.08 | 1.0  |  |
|----------|------|------|--|
|          |      |      |  |
| Plastics | kg   | %    |  |
|          |      |      |  |
| ABS      | 4.01 | 49.5 |  |

1.03

12.8

Steel

Product

- + The material list does not include all of the auxiliary materials used in this product (e.g. adhesives, coatings), and does not include packaging either.
- + Calculation of recycled materials is based on information provided by suppliers or generally available information.
- + Recyclability information refers to material recycling as well as thermal recovery.
- + The information provided relates to a product reference. Any deviations will lead to different results.