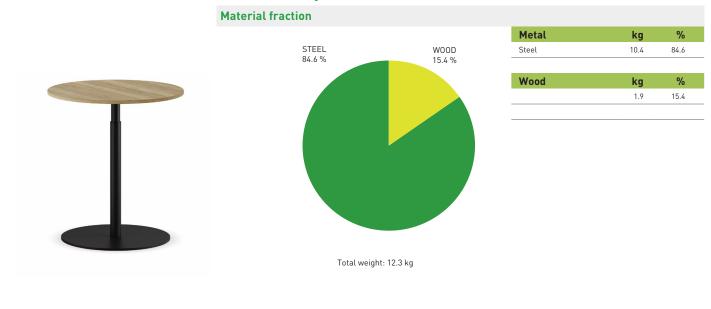

## NET.WORK.PLACE ENVIRONMENTAL DATA ORGANIC SIDE TABLE

Our certified, integrated office furnishing solutions provide a substantial boost to companies' sustainability profiles.

> The NET.WORK.PLACE Organic side table contains 26.8% recycled materials and is almost 100% recyclable.