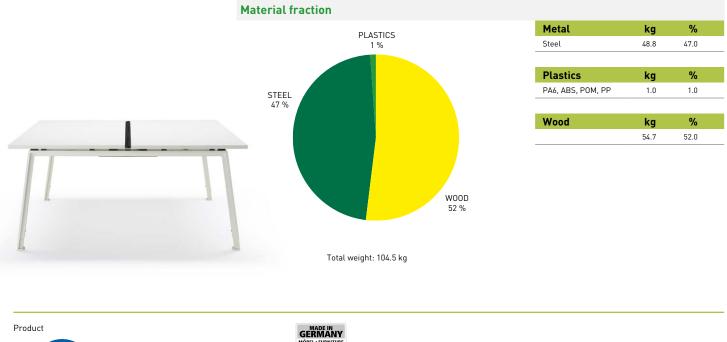

## NURONMEL

**ENVIRONMENTAL DATA** 

Our certified, integrated office furnishing solutions provide a substantial boost to companies' sustainability profiles.

DO IT.4 bench contains 23.9 % recycled materials and is virtually 100 % recyclable.