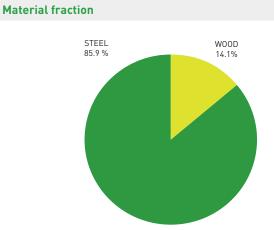

| rictut | wa. | 70   |
|--------|-----|------|
| Steel  | 9.1 | 85.9 |
| Wood   | kg  | %    |
|        | 1.5 | 14.1 |

Total weight: 10.6 kg

Product

- + The material list does not include all of the auxiliary materials used in this product (e.g. adhesives, coatings), and does not include packaging either.
- + Calculation of recycled materials is based on information provided by suppliers or generally available information.
- + Recyclability information refers to material recycling as well as thermal recovery.
- + The information provided relates to a product reference. Any deviations will lead to different results.