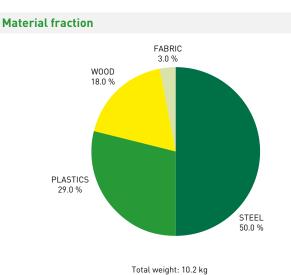

| Steel     | 5.1  | 50.0 |  |
|-----------|------|------|--|
|           |      |      |  |
| Plastics  | kg   | %    |  |
| PAGF      | 1.36 | 13.0 |  |
| PP        | 0.65 | 6.0  |  |
| PPGF      | 0.59 | 6.0  |  |
| PU foam   | 0.4  | 4.0  |  |
|           |      |      |  |
| Fabric    | kg   | %    |  |
|           | 0.3  | 3.0  |  |
|           |      |      |  |
| Wood      | kg   | %    |  |
| Werzalit* | 1.8  | 18.0 |  |

\*33 % recycled wood