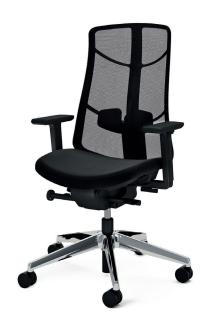

## JET.III

## MESH BACK AND 3D-MESH BACK

Our certified, integrated office furnishing solutions provide a substantial boost to companies' sustainability profiles.

JET.III mesh back or 3D-mesh back contains 17.3 %\* recycled materials and is 99 % recyclable.