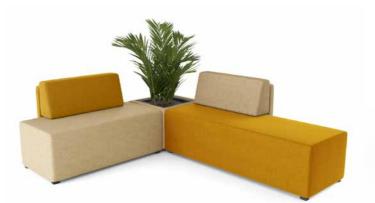

Meeting table with MOVE.MIX The special mix for spontaneous meetings standing up.

QUIET.BOX Duo Stand-alone room-in-room solution for one-to-one meetings.