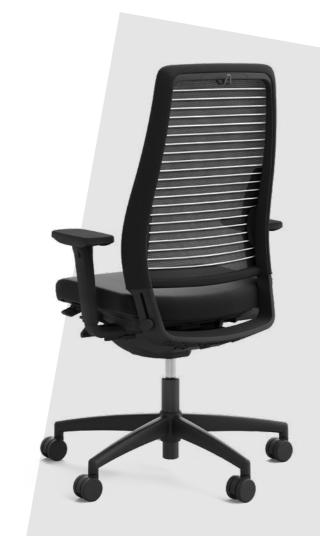

# **THE SWIVEL CHAIR** WITH BOUNCE EFFECT

**NECK SUPPORT** Can be retrofitted, adjustable in height and tilt.

> COAT HOOK In black wire, with and without neck support, can be retrofitted.

> > LUMBAR SUPPORT

Can be infinitely adjusted on

both sides in height and depth.

### 1 | TWO BACKREST STYLES The comfortable backrest is available in knitted mesh or fully upholstered.

DETAILS

4

4 | VARIABLE ARMRESTS Featuring various adjustment functions to take the strain off neck and shoulders.

KNITTED MESH

BACKREST

5

KNITTED MESH FABRIC Stretched across bounce bands in a choice of white, black or orange.

**4D MULTIFUNCTIONAL** ARMREST Take the strain off shoulders and neck. Can be adjusted in width, height and depth without tools, pads swivel.

### 2 | HEIGHT-ADJUSTABLE NECK SUPPORT AND CLOTHES HOOK

The neck support relieves strain on the shoulders and neck muscles. Backrest available with or without clothes hook.

### 3 | ERGONOMIC SUPPORT

The lumbar support can be infinitely adjusted on either side in height and depth.