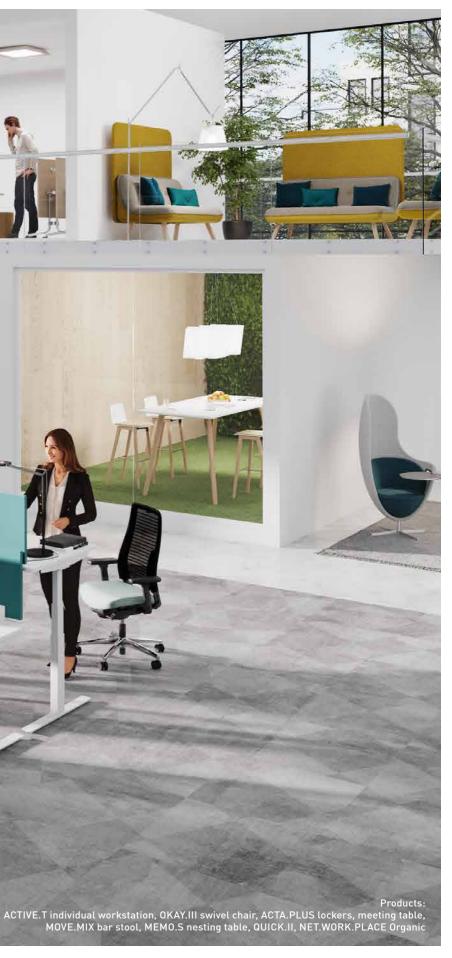

Standard 🗆 Optional

MEMO.S Nesting tables in two heights for increased flexibility and mobility in meetings.

ACTA.PLUS lockers Storage options for mobile working environments.

**NET.WORK.PLACE** Multi-talent for flexible communication areas.

Meeting table with MOVE.MIX The special mix for spontaneous meetings standing up.

QUIET.BOX Duo Stand-alone room-in-room solution for one-to-one meetings.