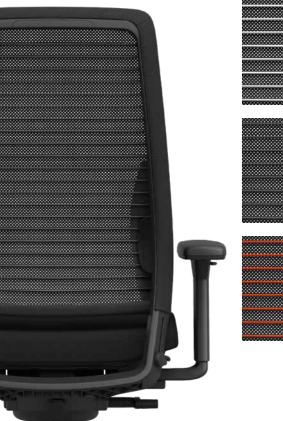

# **THE SWIVEL CHAIR** WITH BOUNCE EFFECT

**NECK SUPPORT** Can be retrofitted, adjustable in height and tilt.

> COAT HOOK In black wire, with and without neck support, can be retrofitted.

> > LUMBAR SUPPORT

### 1 | TWO BACKREST STYLES The comfortable backrest is available in knitted mesh or fully upholstered.

DETAILS

4

4 | VARIABLE ARMRESTS Featuring various adjustment functions to take the strain off neck and shoulders.

KNITTED MESH

BACKREST

5

KNITTED MESH FABRIC Stretched across bounce bands in a choice of white, black or orange.

**4D MULTIFUNCTIONAL** ARMREST Take the strain off shoulders and neck. Can be adjusted in width, height and depth without tools, pads swivel.

### 2 | HEIGHT-ADJUSTABLE NECK SUPPORT AND CLOTHES HOOK

The neck support relieves strain on the shoulders and neck muscles. Backrest available with or without clothes hook.

### 3 | ERGONOMIC SUPPORT

The lumbar support can be infinitely adjusted on either side in height and depth.

### 7 | A STURDY BASE

Starbase in plastic or aluminium, alternatively aluminium starbase with flat spokes

OKAY.III