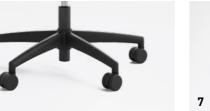

### 7 | A STURDY BASE

Starbase in plastic or aluminium, alternatively aluminium starbase with flat spokes

OKAY.III