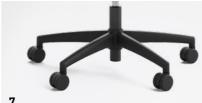

### 7 | A STURDY BASE

Starbase in plastic or aluminium, alternatively aluminium starbase with flat spokes

OKAY.III