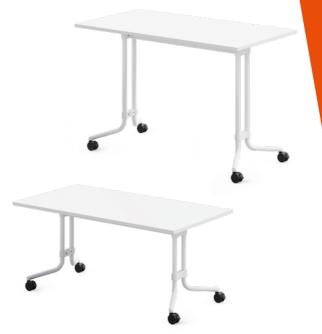

Standard 🗆 Optional

MEMO.S Nesting tables in two heights for increased flexibility and mobility in meetings.

ACTA.PLUS lockers Storage options for mobile working environments.

**NET.WORK.PLACE** Multi-talent for flexible communication areas.

Meeting table with MOVE.MIX The special mix for spontaneous meetings standing up.

QUIET.BOX Duo Stand-alone room-in-room solution for one-to-one meetings.