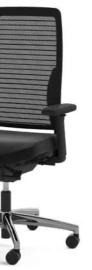

# Our swivel chair with bounce effect

The workplace is changing: it's becoming more flexible, the boundaries between life and work are increasingly fluid. Your office furniture should also help by adapting to your work rhythm and taking the strain off your body. It's time for a swivel chair like OKAY.III! Its flexible backrest lets you experience a bounce effect when you lean back – you'll feel almost weightless but then the chair catches and stabilises you. It encourages you to move round more, improving your circulation and allowing healthier sitting behaviour. The relaxation factor is further enhanced by the homely look and harmonious form.

# **THE SWIVEL CHAIR** WITH BOUNCE EFFECT

**NECK SUPPORT** Can be retrofitted, adjustable in height and tilt.

> COAT HOOK In black wire, with and without neck support, can be retrofitted.

> > LUMBAR SUPPORT