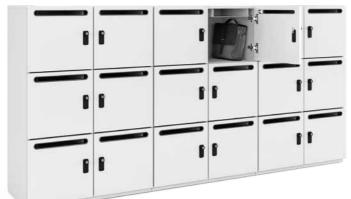

Standard 🗆 Optional

MEMO.S Nesting tables in two heights for increased flexibility and mobility in meetings.

ACTA.PLUS lockers Storage options for mobile working environments.

**NET.WORK.PLACE** Multi-talent for flexible communication areas.