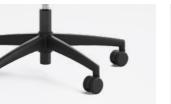

### 7 | A STURDY BASE

Starbase in plastic or aluminium, alternatively aluminium starbase with flat spokes

OKAY.III