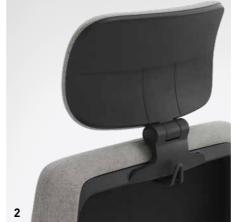

# **CONCENTRATE ON THE ESSENTIALS:** YOUR TALENTS!

Movement and calmness. Interaction and concentration. Multifunctional spaces need to provide ideal conditions even for contradictory requirements.

The workstations shown feature **OKAY.III swivel chairs** and height-adjustable **ACTIVE.T desks**, comfortable meeting areas with NET.WORK.PLACE and QUIET.BOX Duo for one-toone meetings. The OKAY.III with neck support ensures that you remain mobile and relaxed, even after a long day at work.

### 2 | HEIGHT-ADJUSTABLE NECK SUPPORT AND CLOTHES HOOK

The neck support relieves strain on the shoulders and neck muscles. Backrest available with or without clothes hook.