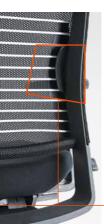

### 1 | TWO BACKREST STYLES The comfortable backrest is available in knitted mesh or fully upholstered.

DETAILS

4

4 | VARIABLE ARMRESTS Featuring various adjustment functions to take the strain off neck and shoulders.

KNITTED MESH

BACKREST

5

KNITTED MESH FABRIC Stretched across bounce bands in a choice of white, black or orange.

**4D MULTIFUNCTIONAL** ARMREST Take the strain off shoulders and neck. Can be adjusted in width, height and depth without tools, pads swivel.

### 2 | HEIGHT-ADJUSTABLE NECK SUPPORT AND CLOTHES HOOK

The neck support relieves strain on the shoulders and neck muscles. Backrest available with or without clothes hook.