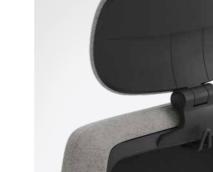

### 2 | HEIGHT-ADJUSTABLE NECK SUPPORT AND CLOTHES HOOK

The neck support relieves strain on the shoulders and neck muscles. Backrest available with or without clothes hook.