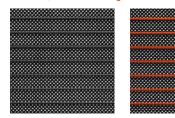

### 1 | TWO BACKREST STYLES The comfortable backrest is available in knitted mesh or fully upholstered.

DETAILS

4

4 | VARIABLE ARMRESTS Featuring various adjustment functions to take the strain off neck and shoulders.

KNITTED MESH

BACKREST

5

KNITTED MESH FABRIC Stretched across bounce bands in a choice of white, black or orange.

**4D MULTIFUNCTIONAL** ARMREST Take the strain off shoulders and neck. Can be adjusted in width, height and depth without tools, pads swivel.