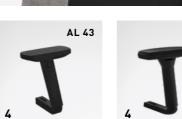

### 1 | TWO BACKREST STYLES The comfortable backrest is available in knitted mesh or fully upholstered.

DETAILS

4

4 | VARIABLE ARMRESTS Featuring various adjustment functions to take the strain off neck and shoulders.

### Armrests

| 4D multifunctional armrests (AL 39) | Height, width and depth adjustable, pads swivel and can be locked in place          |  |
|-------------------------------------|-------------------------------------------------------------------------------------|--|
| 4D multifunctional armrests (AL43)  | Height, width and depth adjustable, pads swivel, plastic armrest support            |  |
| 4D multifunctional armrests (AL15)  | Height, width and depth adjustable, pads swivel, polished aluminium armrest support |  |