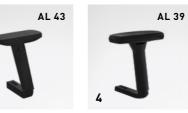

### 1 | TWO BACKREST STYLES The comfortable backrest is available in knitted mesh or fully upholstered.

DETAILS

4

4 | VARIABLE ARMRESTS Featuring various adjustment functions to take the strain off neck and shoulders.

KNITTED MESH

BACKREST

5

KNITTED MESH FABRIC Stretched across bounce bands in a choice of white, black or orange.

**4D MULTIFUNCTIONAL** ARMREST Take the strain off shoulders and neck. Can be adjusted in width, height and depth without tools, pads swivel.

### Armrests

| 4D multifunctional armrests (AL 39) | Height, width and depth adjustable, pads swivel and can be locked in place          |  |
|-------------------------------------|-------------------------------------------------------------------------------------|--|
| 4D multifunctional armrests (AL43)  | Height, width and depth adjustable, pads swivel, plastic armrest support            |  |
| 4D multifunctional armrests (AL15)  | Height, width and depth adjustable, pads swivel, polished aluminium armrest support |  |