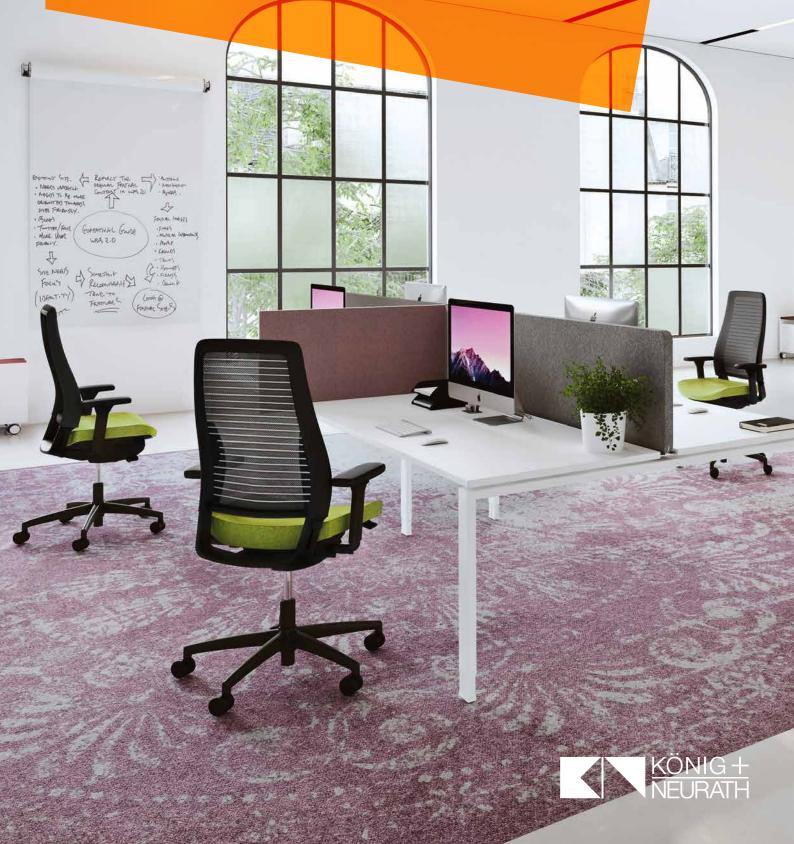

# **OKAY.III**

# **MORE MOMENTUM** FOR YOUR WORK RHYTHM

# Our swivel chair with bounce effect

The workplace is changing: it's becoming more flexible, the boundaries between life and work are increasingly fluid. Your office furniture should also help by adapting to your work rhythm and taking the strain off your body. It's time for a swivel chair like OKAY.III! Its flexible backrest lets you experience a bounce effect when you lean back – you'll feel almost weightless but then the chair catches and stabilises you. It encourages you to move round more, improving your circulation and allowing healthier sitting behaviour. The relaxation factor is further enhanced by the homely look and harmonious form.