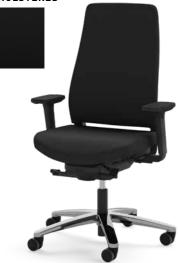

OKAY.III fully upholstered variant

### 1 | TWO BACKREST STYLES The comfortable backrest is available in knitted mesh or fully upholstered.

DETAILS

4

4 | VARIABLE ARMRESTS Featuring various adjustment functions to take the strain off neck and shoulders.