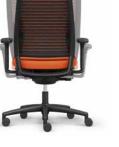

# **THE SWIVEL CHAIR** WITH BOUNCE EFFECT

**NECK SUPPORT** Can be retrofitted, adjustable in height and tilt.

> COAT HOOK In black wire, with and without neck support, can be retrofitted.

> > LUMBAR SUPPORT

### 2 | HEIGHT-ADJUSTABLE NECK SUPPORT AND CLOTHES HOOK

The neck support relieves strain on the shoulders and neck muscles. Backrest available with or without clothes hook.

### 3 | ERGONOMIC SUPPORT

The lumbar support can be infinitely adjusted on either side in height and depth.