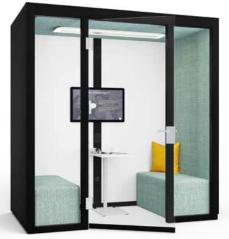

# **CONCENTRATE ON THE ESSENTIALS:** YOUR TALENTS!

Movement and calmness. Interaction and concentration. Multifunctional spaces need to provide ideal conditions even for contradictory requirements.

The workstations shown feature **OKAY.III swivel chairs** and height-adjustable **ACTIVE.T desks**, comfortable meeting areas with NET.WORK.PLACE and QUIET.BOX Duo for one-toone meetings. The OKAY.III with neck support ensures that you remain mobile and relaxed, even after a long day at work.

Meeting table with MOVE.MIX The special mix for spontaneous meetings standing up.

QUIET.BOX Duo Stand-alone room-in-room solution for one-to-one meetings.