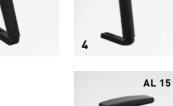

### Armrests

| 4D multifunctional armrests (AL 39) | Height, width and depth adjustable, pads swivel and can be locked in place          |  |
|-------------------------------------|-------------------------------------------------------------------------------------|--|
| 4D multifunctional armrests (AL43)  | Height, width and depth adjustable, pads swivel, plastic armrest support            |  |
| 4D multifunctional armrests (AL15)  | Height, width and depth adjustable, pads swivel, polished aluminium armrest support |  |