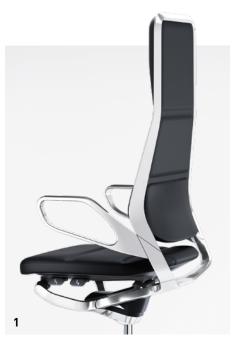

# 1 | STRIKING BACKREST

The sleek design of the backrest frame encompasses the topographic padding.