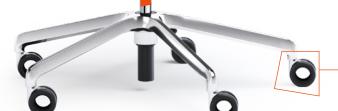

# SUBTLE SYNCHRO-MECHANISM

in an elegantly understated design

**ELEGANT CASTORS** 

for ease of movement

# 6 | WIDE VARIETY

The design of the star base, which is available in a choice of chrome, matt chrome, black or white, echoes the frame and armrests.