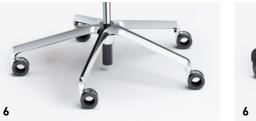

# 6 | WIDE VARIETY

The design of the star base, which is available in a choice of chrome, matt chrome, black or white, echoes the frame and armrests.