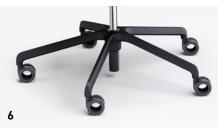

# 6 | WIDE VARIETY

The design of the star base, which is available in a choice of chrome, matt chrome, black or white, echoes the frame and armrests.