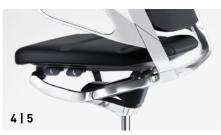

## EASY ADJUSTMENT

of the seat height, tilt and depth, as well as the opening angle by button with explanatory pictograms.

# 4 | PRACTICAL OPERATION

All of the functions can be controlled with just four buttons and one rotating knob.

# **5 | ELEGANT MECHANISM**

With an opening angle of 22°, the synchro mechanism is discreet and elegant.