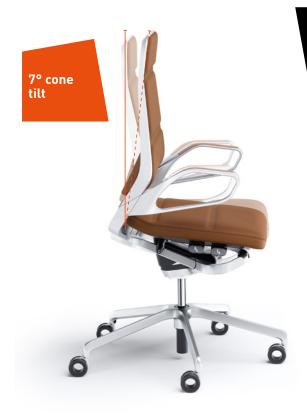

# **AURAY INFOCARD**

| Synchro mechanism                                    |
|------------------------------------------------------|
| 22°                                                  |
| 1:3                                                  |
| 45 – 130 kg                                          |
| Swivel chair 420 – 510 mm                            |
| Conference chair 440 mm                              |
| 70 mm                                                |
| 7° cone tilt                                         |
| 1 position                                           |
| Swivel chair 420 – 510 mm<br>Conference chair 440 mm |
| 450 mm                                               |
| 410 – 480 mm                                         |
| 500 mm                                               |
| 585 mm / 765 mm                                      |
| 596 mm                                               |
| 530 mm                                               |
|                                                      |