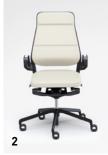

# 2 | CONVINCING DESIGN

AURAY in textured paint in black and white – the design has that certain something.