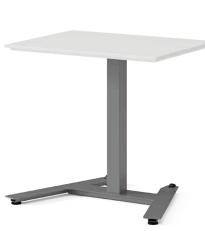

## **HEIGHT ADJUSTMENT**

The stepless height adjustment is simple to operate via a handy release lever under the top at the front. Adjustable range from 715 to 1150 mm.

**TABLE TOP** Various finishes available, the table top corners are rounded.

FRAME With round or square column with matching base.

**BAG HOOK** Can be bolted in place under the table top to accommodate a toolbox or handbag.