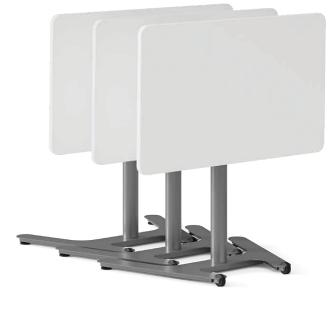

## FLIP TOP

TALO.YOU One can optionally be fitted with a flip top. This allows convenient space-saving nested storage. The flip-top mechanism is operated via a release lever at the front under the table top. Front-to-back dimensions when nested 310 mm.