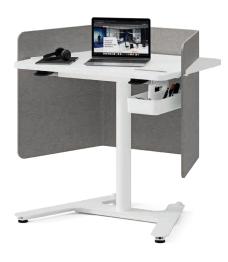

## **TALO.YOU One** MOBILE, FLEXIBLE AND SPACE-SAVING

A screen made from recycled PET fleece is available in a choice of two colours, which can be retrofitted to the workstation without tools.

## **HEIGHT ADJUSTMENT**

The stepless height adjustment is simple to operate via a handy release lever under the top at the front. Adjustable range from 715 to 1150 mm.

**TABLE TOP** Various finishes available, the table top corners are rounded.

FRAME With round or square column with matching base.

**BAG HOOK** Can be bolted in place under the table top to accommodate a toolbox or handbag.

## TALO.YOU One INFOCARD

DESIGN VARIANT HEIG with square column and fixed height. Gas li

HEIGHT ADJUSTMENT Gas lift height adjustment within range 685 to 1185 mm.

**SCREENS** The screen can also be used as a modesty panel simply by flipping it round.

## FLIP TOP

TALO.YOU One can optionally be fitted with a flip top. This allows convenient space-saving nested storage. The flip-top mechanism is operated via a release lever at the front under the table top. Front-to-back dimensions when nested 310 mm.