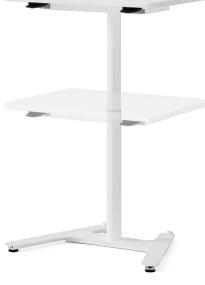

## FLIP TOP

TALO.YOU One can optionally be fitted with a flip top. This allows convenient space-saving nested storage. The flip-top mechanism is operated via a release lever at the front under the table top. Front-to-back dimensions when nested 310 mm.