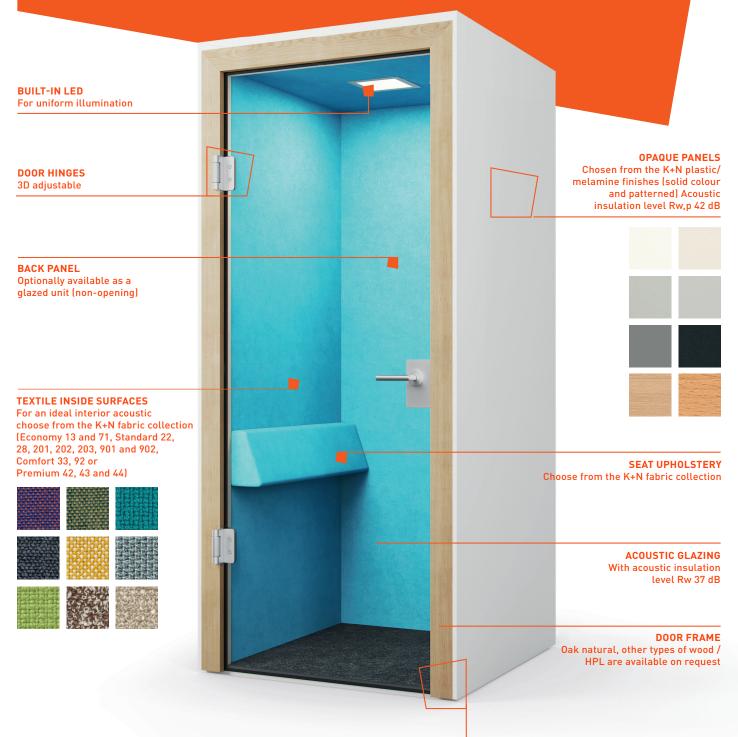

#### 1 | BUILT-IN LED

For uniform illumination.

#### 2 | DOOR HINGES

3D adjustable.

### 4 | SEAT UPHOLSTERY

Choose from the K+N fabric collection (Economy 13 und 71, Standard 22, 28, 201, 202, 203, 901 und 902, Comfort 33, 92 sowie Premium 42, 43 und 44)

#### 5 | DOOR FRAME

Oak natural, other types of wood /HPL are available on request.