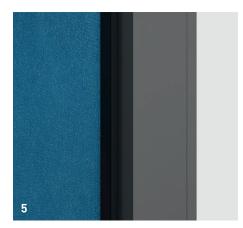

#### 5 | DOOR FRAME

Oak natural, other types of wood /HPL are available on request.