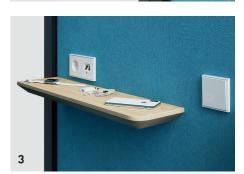

# QUIET.BOX and QUIET.BOX Organic 1 M<sup>2</sup> QUIET ZONE FOR PERSONAL CONVERSATIONS









ADJUSTABLE GLIDES
Are integrated into the base for stability



## QUIET.BOX and QUIET.BOX Organic INFOCARD















QUIET.BOX Organic Design variant with rounded corners.

#### 1 | BUILT-IN LED

For uniform illumination.

#### 2 | DOOR HINGES

3D adjustable.

#### 3 | SHELF

With USB charger and socket.

### 4 | SEAT UPHOLSTERY

Choose from the K+N fabric collection (Economy 13 und 71, Standard 22, 28, 201, 202, 203, 901 und 902, Comfort 33, 92 sowie Premium 42, 43 und 44)

#### 5 | DOOR FRAME

Oak natural, other types of wood /HPL are available on request.