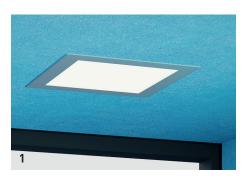

# QUIET.BOX and QUIET.BOX Organic 1 M<sup>2</sup> QUIET ZONE FOR PERSONAL CONVERSATIONS









ADJUSTABLE GLIDES
Are integrated into the base for stability



## QUIET.BOX and QUIET.BOX Organic INFOCARD















QUIET.BOX Organic Design variant with rounded corners.

#### 1 | BUILT-IN LED

For uniform illumination.

#### 2 | DOOR HINGES

3D adjustable.

#### 3 | SHELF

With USB charger and socket.

### 4 | SEAT UPHOLSTERY

Choose from the K+N fabric collection (Economy 13 und 71, Standard 22, 28, 201, 202, 203, 901 und 902, Comfort 33, 92 sowie Premium 42, 43 und 44)

#### 5 | DOOR FRAME

Oak natural, other types of wood /HPL are available on request.