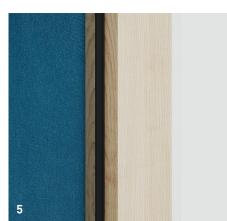

#### 5 | DOOR FRAME

Oak natural, other types of wood /HPL are available on request.