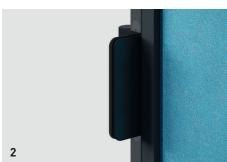

# QUIET.BOX and QUIET.BOX Organic 1 M<sup>2</sup> QUIET ZONE FOR PERSONAL CONVERSATIONS









ADJUSTABLE GLIDES
Are integrated into the base for stability



## QUIET.BOX and QUIET.BOX Organic INFOCARD















QUIET.BOX Organic Design variant with rounded corners.

#### 1 | BUILT-IN LED

For uniform illumination.

#### 2 | DOOR HINGES

3D adjustable.

#### 3 | SHELF

With USB charger and socket.

### 4 | SEAT UPHOLSTERY

Choose from the K+N fabric collection (Economy 13 und 71, Standard 22, 28, 201, 202, 203, 901 und 902, Comfort 33, 92 sowie Premium 42, 43 und 44)

#### 5 | DOOR FRAME

Oak natural, other types of wood /HPL are available on request.