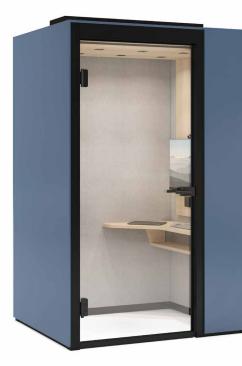

# QUIET.BOX Live CLOSENESS AT A DISTANCE: OUR ROOM-IN-ROOM SOLUTION

# QUIET.BOX Live INFOCARD

| Size                                  | 1,200 x 1,500 x 2,226 mm                                                                    |
|---------------------------------------|---------------------------------------------------------------------------------------------|
| Required room height                  | 2,400 mm                                                                                    |
| Ceiling                               | Acoustic ceiling with concealed<br>air outlets and integrated ceiling<br>spotlights.        |
| Wall configuration                    | 2 variants                                                                                  |
| Absorption (echo)                     | Yes                                                                                         |
| Sound insulation                      | Yes, 37– 43 dB                                                                              |
| Door                                  | Hinged door (DIN R, DIN L)                                                                  |
| Ventilation                           | Controllable, active ventilation                                                            |
| Climate control                       | Νο                                                                                          |
| Lighting                              | Background lighting from ceiling spotlights, optionally with ambient and video illumination |
| Installation time (excl. transport)   | under one day                                                                               |
| Reconfiguration on the same footprint | approx. 1/2 day                                                                             |
| Construction                          | Low-noise                                                                                   |
| Flexibility                           | Reposition as required                                                                      |
| Fastened to the floor of the building | No                                                                                          |
| Electrics                             | In 3 variants                                                                               |
| Sound insulation                      | Solid walls up to 43 dB,<br>glazed sections 38 dB                                           |
|                                       |                                                                                             |