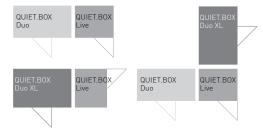

Possible combinations with the QUIET.BOX Duo and QUIET.BOX Duo XL configured as a block.