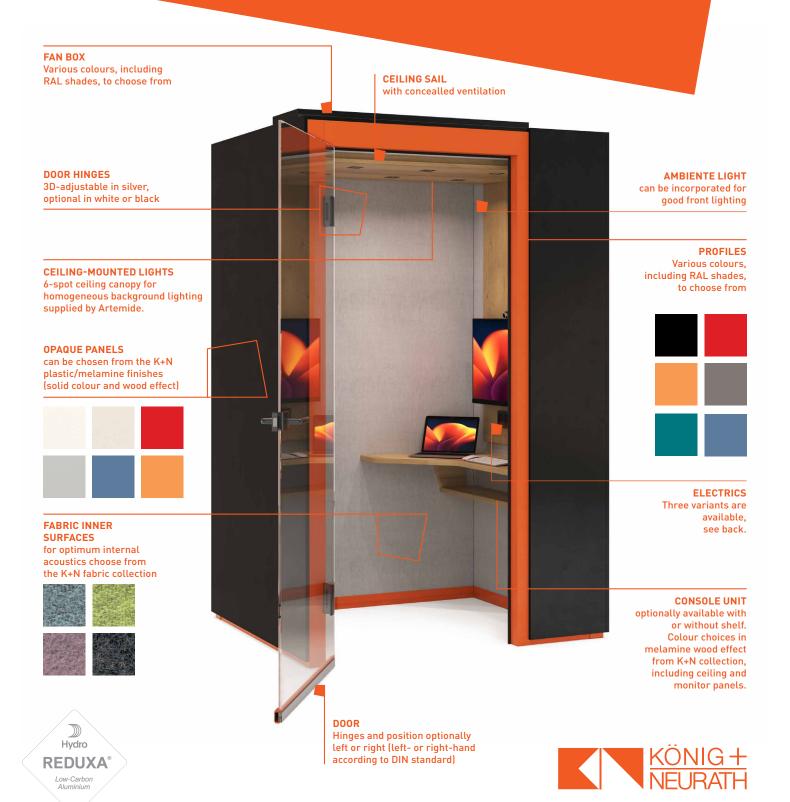

# QUIET.BOX Live INFOCARD

| Size                                  | 1,200 x 1,500 x 2,226 mm                                                                    |
|---------------------------------------|---------------------------------------------------------------------------------------------|
| Required room height                  | 2,400 mm                                                                                    |
| Ceiling                               | Acoustic ceiling with concealed<br>air outlets and integrated ceiling<br>spotlights.        |
| Wall configuration                    | 2 variants                                                                                  |
| Absorption (echo)                     | Yes                                                                                         |
| Sound insulation                      | Yes, 37– 43 dB                                                                              |
| Door                                  | Hinged door (DIN R, DIN L)                                                                  |
| Ventilation                           | Controllable, active ventilation                                                            |
| Climate control                       | Νο                                                                                          |
| Lighting                              | Background lighting from ceiling spotlights, optionally with ambient and video illumination |
| Installation time (excl. transport)   | under one day                                                                               |
| Reconfiguration on the same footprint | approx. 1/2 day                                                                             |
| Construction                          | Low-noise                                                                                   |
| Flexibility                           | Reposition as required                                                                      |
| Fastened to the floor of the building | No                                                                                          |
| Electrics                             | In 3 variants                                                                               |
| Sound insulation                      | Solid walls up to 43 dB,<br>glazed sections 38 dB                                           |
|                                       |                                                                                             |

#### 1 | CONSOLE UNIT

Cockpit feature to store hardware on one side without obstructing the view of the screen.

**2 | CABLE PASS-THROUGH** to help organise tangled cables.

to help organise tangted cable.

3 | ELECTRONIC CONTROLS

Motion detector and TFT control.

## 4 | ELECTRICS

In three variants. Conference: 2x mains power, 1x HDMI, 1x USB) Work: 1x mains power, 1x USB Talk: 1x mains power

5 | BACKGROUND LIGHTING

Indirect lighting for shadow-free face illumination.

### 6 | FRONT LIGHTING

for perfect front lighting during video conferences.