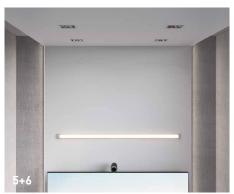

## 4 | ELECTRICS

In three variants. Conference: 2x mains power, 1x HDMI, 1x USB) Work: 1x mains power, 1x USB Talk: 1x mains power

5 | BACKGROUND LIGHTING

Indirect lighting for shadow-free face illumination.

### 6 | FRONT LIGHTING

for perfect front lighting during video conferences.