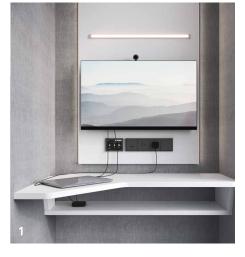

#### 1 | CONSOLE UNIT

Cockpit feature to store hardware on one side without obstructing the view of the screen.

**2 | CABLE PASS-THROUGH** to help organise tangled cables.

to help organise tangted cable.

## 4 | ELECTRICS

In three variants. Conference: 2x mains power, 1x HDMI, 1x USB) Work: 1x mains power, 1x USB Talk: 1x mains power

5 | BACKGROUND LIGHTING

Indirect lighting for shadow-free face illumination.

### 6 | FRONT LIGHTING

for perfect front lighting during video conferences.