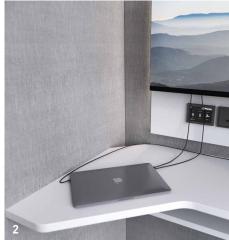

#### 1 | CONSOLE UNIT

Cockpit feature to store hardware on one side without obstructing the view of the screen.

**2 | CABLE PASS-THROUGH** to help organise tangled cables.

to help organise tangted cable.

## 4 | ELECTRICS

In three variants. Conference: 2x mains power, 1x HDMI, 1x USB) Work: 1x mains power, 1x USB Talk: 1x mains power

5 | BACKGROUND LIGHTING

Indirect lighting for shadow-free face illumination.