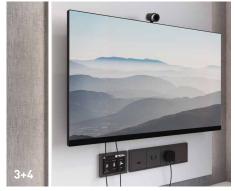

## 4 | ELECTRICS

In three variants. Conference: 2x mains power, 1x HDMI, 1x USB) Work: 1x mains power, 1x USB Talk: 1x mains power

5 | BACKGROUND LIGHTING

Indirect lighting for shadow-free face illumination.