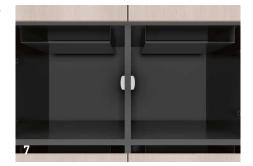

### 7 | CHOICE OF HINGE POSITIONS

Carcasses 800 mm wide can have an optional central divider. Hinges can be on the left or right.