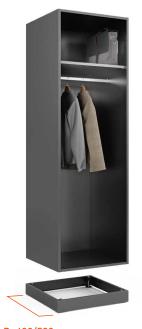

#### The perfect complement: wardrobes

D: 450/600 mm

D: 430/580 mm

#### 8 | CLASSICAL WARDROBE RAIL

The rail for jackets and coats with an additional hat shelf is designed for a cupboard depth of 600 mm.

#### 9 | PULL-OUT WARDROBE RAILS

This rail is the space-saving option for cupboards 450 mm deep.