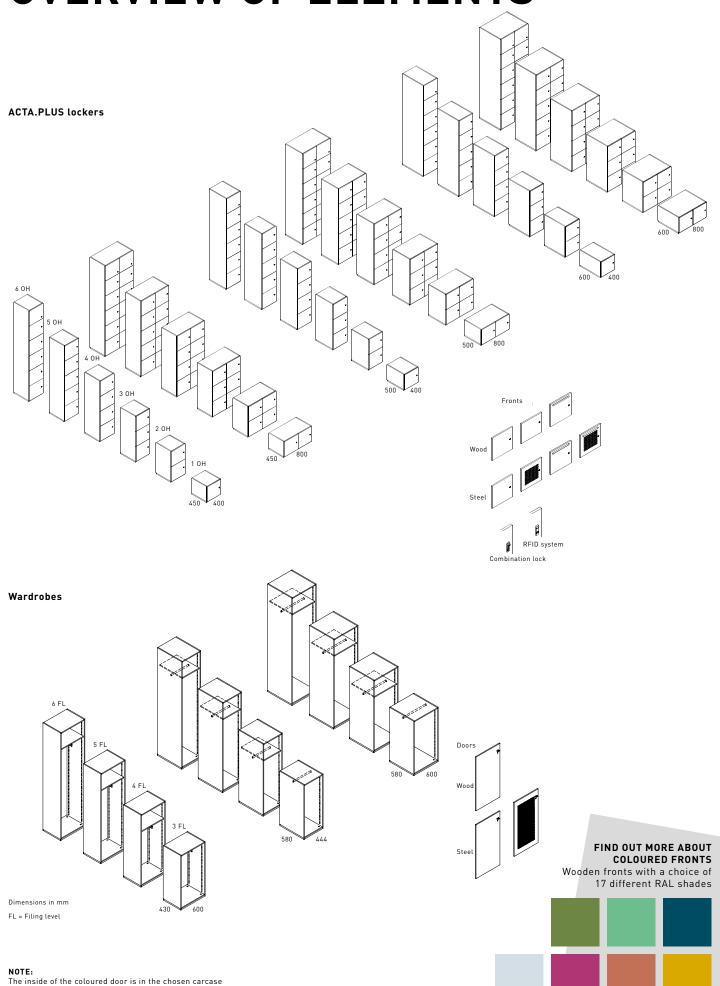

## **OVERVIEW OF ELEMENTS**

The inside of the coloured door is in the chosen carcase colour. Exception for Elm (UL), Halifax Oak (9L) and Beige (9T), here the inside of the front is always Black (SC).

## ACTA.PLUS lockers INFOCARD

|                                    | ACTA.PLUS lockers                                                                                                     | Wardrobes                                                                       |
|------------------------------------|-----------------------------------------------------------------------------------------------------------------------|---------------------------------------------------------------------------------|
| Wooden carcass,<br>MFC/veneer tops | •                                                                                                                     | •                                                                               |
| Fronts                             | Plastic, coloured finish, steel, whiteboard                                                                           | Plastic, steel                                                                  |
| Height of plinth: 30 mm, 90 mm     |                                                                                                                       | •                                                                               |
| Height of frame: 90 mm, 150 mm     | _                                                                                                                     | _                                                                               |
| Heights<br>(incl. plinth 30 mm)    | 405 mm (1 FL'),<br>780 mm (2 FL'),<br>1.155 mm (3 FL'),<br>1.530 mm (4 FL'),<br>1.905 mm (5 FL'),<br>2.280 mm (6 FL') | 1.155 mm (3 FL'),<br>1.530 mm (4 FL'),<br>1.905 mm (5 FL'),<br>2.280 mm (6 FL') |
| Widths                             | 400 mm, 800 mm                                                                                                        | 444 mm, 600 mm                                                                  |
| Depths (incl. front)               | 450 mm, 600 mm                                                                                                        | 450 mm, 600 mm                                                                  |
| Door closure left or right         |                                                                                                                       |                                                                                 |
| Locking                            |                                                                                                                       |                                                                                 |
| Cylinder lock                      | _                                                                                                                     |                                                                                 |
| Combination lock                   |                                                                                                                       |                                                                                 |
| RFID (electronic)                  |                                                                                                                       |                                                                                 |