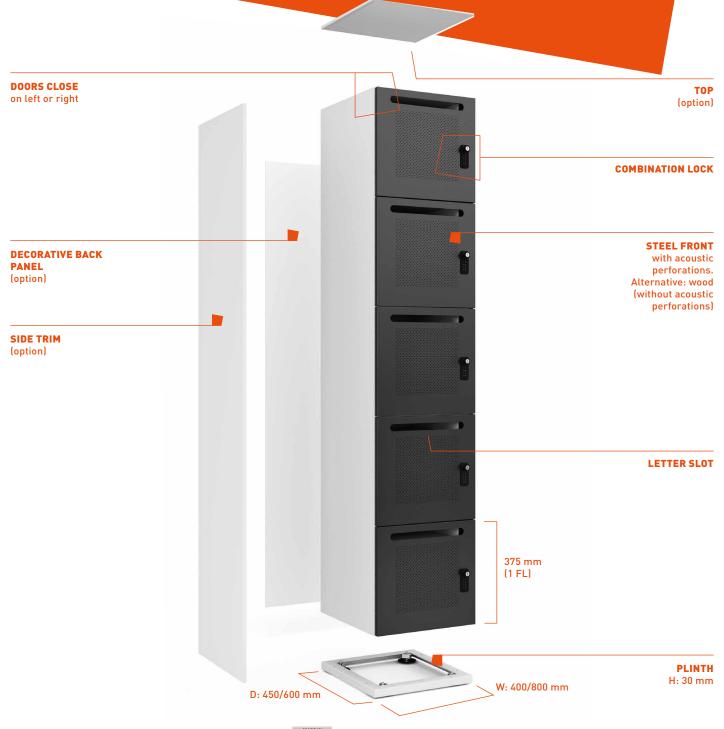

## **OVERVIEW OF ELEMENTS**

The inside of the coloured door is in the chosen carcase colour. Exception for Elm (UL), Halifax Oak (9L) and Beige (9T), here the inside of the front is always Black (SC).

#### 1 | VERSATILE CARCASS

The wooden carcass of the ACTA.PLUS lockers is available in different heights.

#### 2 | TRIED AND TESTED CYLINDER LOCK

Closure with a key and a cylinder lock.

#### 3 | VARIABLE COMBINATION LOCKS

There are two types of combination lock: with a fixed code or with a programmable code.

#### **5 | OPTIONAL LETTER SLOT**

For personal messages and documents.