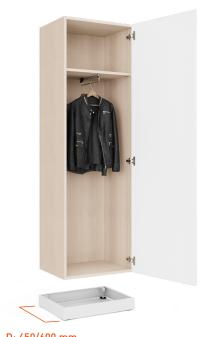

#### The perfect complement: wardrobes

D: 450/600 mm

D: 430/580 mm

#### 8 | CLASSICAL WARDROBE RAIL

The rail for jackets and coats with an additional hat shelf is designed for a cupboard depth of 600 mm.

#### 9 | PULL-OUT WARDROBE RAILS

This rail is the space-saving option for cupboards 450 mm deep.