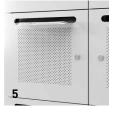

|                                                                                 |
| Combination lock                   |                                                                                                                       |                                                                                 |
| RFID (electronic)                  |                                                                                                                       |                                                                                 |

#### 1 | VERSATILE CARCASS

The wooden carcass of the ACTA.PLUS lockers is available in different heights.

#### 2 | TRIED AND TESTED CYLINDER LOCK

Closure with a key and a cylinder lock.





#### 3 | VARIABLE COMBINATION LOCKS

There are two types of combination lock: with a fixed code or with a programmable code.

#### 4 | BATTERY-POWERED RFID SYSTEM

An electronic locking system which requires no additional software and is opened and closed by a card. It is suitable for up to 50 different user cards and can be linked to the building entry control system.

#### **5 | OPTIONAL LETTER SLOT**

For personal messages and documents.

#### **6 | ADDITIONAL POST BASKET**

Where required, this gives you more storage space.

### 7 | CHOICE OF HINGE POSITIONS

Carcasses 800 mm wide can have an optional central divider. Hinges can be on the left or right.



#### 8 | CLASSICAL WARDROBE RAIL

The rail for jackets and coats with an additional hat shelf is designed for a cupboard depth