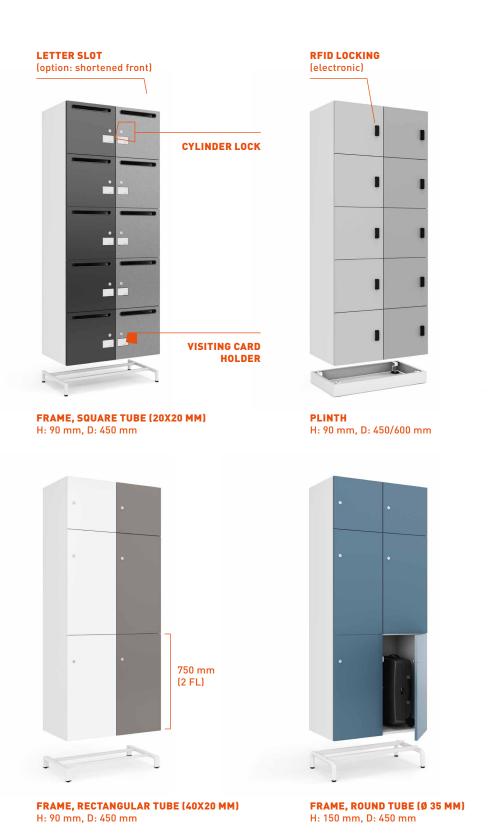

#### 2 | TRIED AND TESTED CYLINDER LOCK

Closure with a key and a cylinder lock.

#### 4 | BATTERY-POWERED RFID SYSTEM

An electronic locking system which requires no additional software and is opened and closed by a card. It is suitable for up to 50 different user cards and can be linked to the building entry control system.

#### **5 | OPTIONAL LETTER SLOT**

For personal messages and documents.

### 7 | CHOICE OF HINGE POSITIONS

Carcasses 800 mm wide can have an optional central divider. Hinges can be on the left or right.