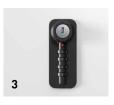

#### 3 | VARIABLE COMBINATION LOCKS

There are two types of combination lock: with a fixed code or with a programmable code.