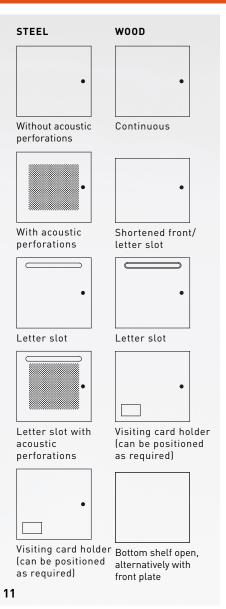

#### 11 | DIFFERENT DOOR OPTIONS

Depending on the requirements of the office environment, you can choose from a number of different looks.