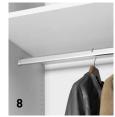

#### 8 | CLASSICAL WARDROBE RAIL

The rail for jackets and coats with an additional hat shelf is designed for a cupboard depth of 600 mm.