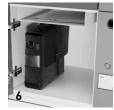

#### **6 | ADDITIONAL POST BASKET**

Where required, this gives you more storage space.