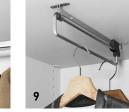

#### 9 | PULL-OUT WARDROBE RAILS

This rail is the space-saving option for cupboards 450 mm deep.