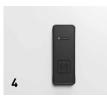

#### 4 | BATTERY-POWERED RFID SYSTEM

An electronic locking system which requires no additional software and is opened and closed by a card. It is suitable for up to 50 different user cards and can be linked to the building entry control system.