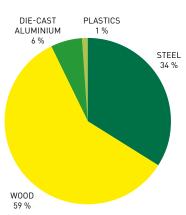

### Material fraction

| Metal              | kg    | %    |
|--------------------|-------|------|
| Steel              | 16.57 | 34.0 |
| Die-cast aluminium | 3.15  | 6.0  |
|                    |       |      |
| Plastics           | kg    | %    |
| PA6, ABS, POM, PP  | 0.28  | 1.0  |
|                    |       |      |
| Wood               | kg    | %    |
|                    | 28.5  | 59.0 |

Total weight: 48.5 kg