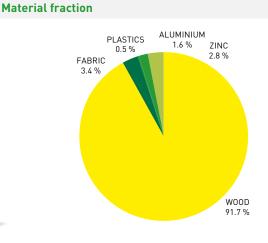

## Ma

| Zinc     | 0.7 | 2.8 |
|----------|-----|-----|
|          |     |     |
| Plastics | kg  | %   |
| PA6, ABS | 0.1 | 0.5 |
|          |     |     |
| Fabric   | kg  | %   |
| . ubiic  |     | ,,, |

91.7

Aluminium

Wood

Total weight: 23.5 kg

Product

- + The material list does not include all of the auxiliary materials used in this product (e.g. adhesives, coatings), and does not include packaging either.
- + Calculation of recycled materials is based on information provided by suppliers or generally available information.
- + Recyclability information refers to material recycling as well as thermal recovery.
- + The information provided relates to a product reference. Any deviations will lead to different results.